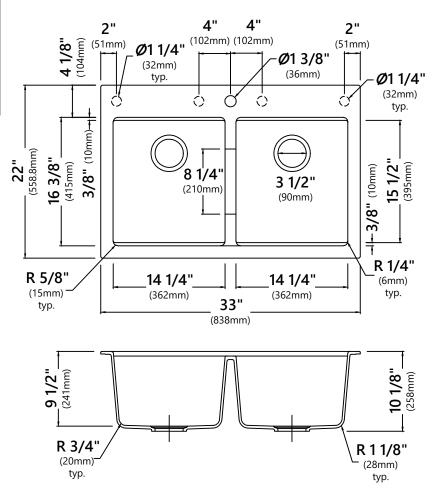

# Sink Dimensions

Overall Dimensions: 33" x 22" Bowl Dimensions: 14 1/4" x 15 1/2" Bowl Depth: 9 1/2"

#### Features

- Granite Composite Construction
- Dual Mount Double Bowl Sink
- 50/50 Split
- Required Minimum Cabinet Size: 36" Left to Right, 24" Front to Back
- Rear Center-Set Drains
- 3 1/2" Drain Openings