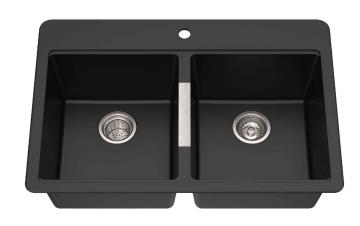

# KGD-433B

# 33 Inch Dual Mount Double Bowl Granite Kitchen Sink

#### Features

- Granite Composite Construction
- Dual Mount Double Bowl Sink
- 50/50 Split
- Required Minimum Cabinet Size: 36" Left to Right, 24" Front to Back
- Rear Center-Set Drains
- 3 1/2" Drain Openings