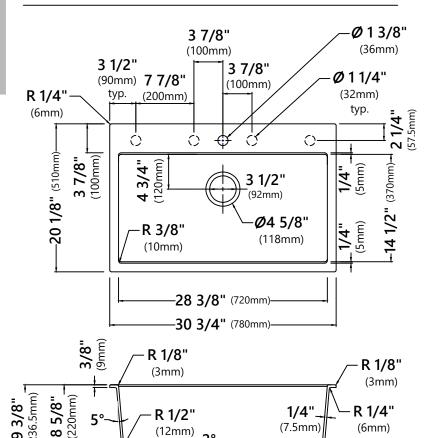

#### **Sink Dimensions**

Overall Dimensions: 30 3/4" x 20 1/8" Bowl Dimensions: 28 3/8" x 14 1/2" Bowl Depth: 8 5/8"

#### **Features**

- Granite Composite Construction
- Dual Mount Single Bowl Sink
- Required Minimum Cabinet Size: 33" Left to Right, 24" Front to Back
- Rear Center-Set Drain
- 3 1/2" Drain Opening