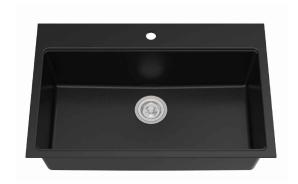

# 31 Inch Dual Mount Single Bowl Granite Kitchen Sink

#### **Sink Dimensions**

Overall Dimensions: 30 3/4" x 20 1/8" Bowl Dimensions: 28 3/8" x 14 1/2" Bowl Depth: 8 5/8"

#### **Features**

- Granite Composite Construction
- Dual Mount Single Bowl Sink
- Required Minimum Cabinet Size: 33" Left to Right, 24" Front to Back
- Rear Center-Set Drain
- 3 1/2" Drain Opening