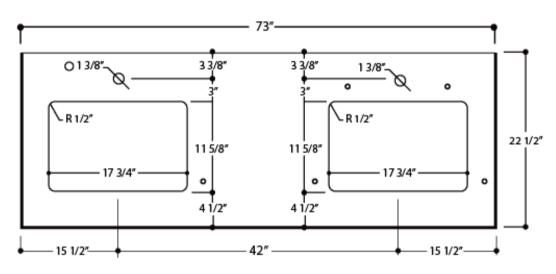

### COUNTERTOP (2CM THICK)

| LENGTH | 73"   | 1854 mm |
|--------|-------|---------|
| WIDTH  | 22.5" | 571 mm  |

#### **COUNTERTOP**