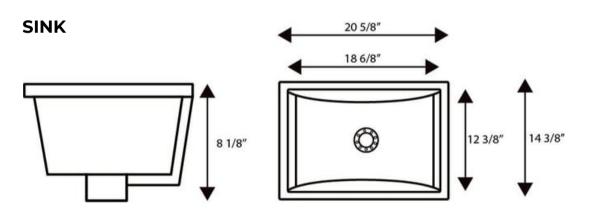

#### SINK (INNER)

| LENGTH | 12.4"  | 315 mm |
|--------|--------|--------|
| WIDTH  | 18.75" | 475 mm |
| DEPTH  | 7"     | 178 mm |