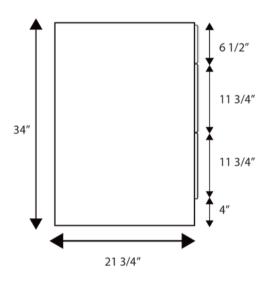

### **SIDE VIEW**

## CABINET

| WIDTH  | 72"    | 1829 mm |
|--------|--------|---------|
| HEIGHT | 34"    | 864 mm  |
| DEPTH  | 21.75" | 552 mm  |

**DIMENSIONS** 