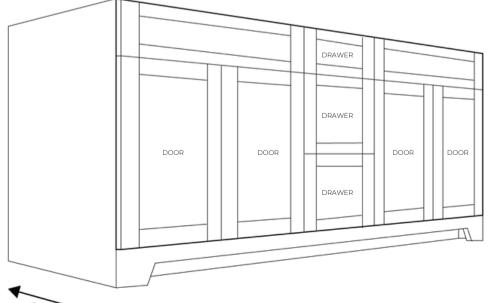

### **FRONT VIEW**

# DRAWER DOOR 15" 12" 15" 15" 15" 72"

### **FEATURES**

- High-density fiberboard (HDF) cabinet
- 3 operational drawers and 4 doors
- 2cm thick premium countertop
- CUPC approved ceramic sink
- Matching quartz backsplash included
- Universal side-splash included