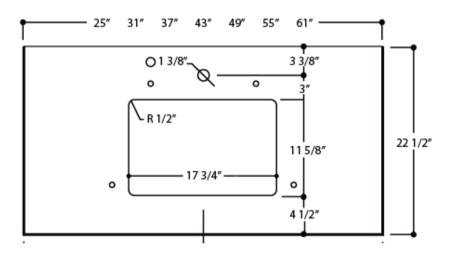

## COUNTERTOP (2CM THICK)

| LENGTH | 61"   | 1549 mm |
|--------|-------|---------|
| WIDTH  | 22.5" | 571 mm  |

### COUNTERTOP