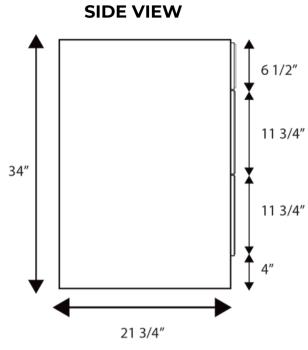

### CABINET

| WIDTH  | 60"    | 1524 mm |
|--------|--------|---------|
| HEIGHT | 34"    | 864 mm  |
| DEPTH  | 21.75" | 552 mm  |