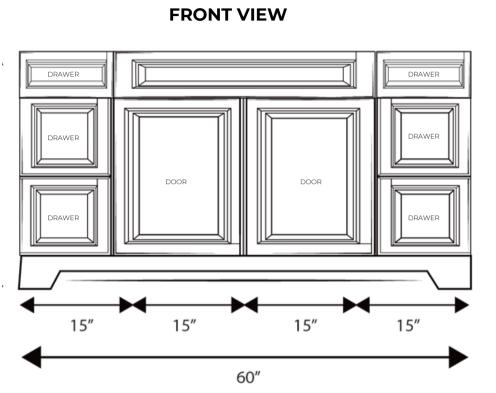

# DRAWER DRAWER DOOR DOOR DRAWER DRAWER DRAWER

### CABINET

| WIDTH  | 60"    | 1524 mm |
|--------|--------|---------|
| HEIGHT | 34"    | 864 mm  |
| DEPTH  | 21.75" | 552 mm  |