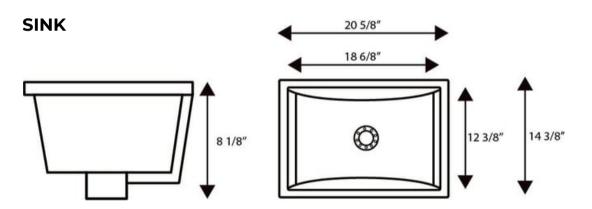

### SINK (INNER)

| LENGTH | 12.4"  | 315 mm |
|--------|--------|--------|
| WIDTH  | 18.75" | 475 mm |
| DEPTH  | 7"     | 178 mm |