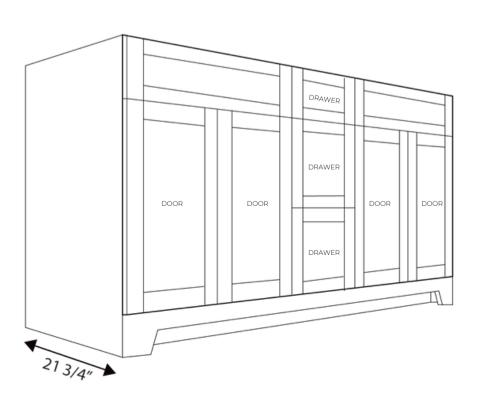

#### CABINET

| WIDTH  | 60"    | 1524 mm |
|--------|--------|---------|
| HEIGHT | 34"    | 864 mm  |
| DEPTH  | 21.75" | 552 mm  |

## **FEATURES**

- High-density fiberboard (HDF) cabinet
- 3 operational drawers and 4 doors
- 2cm thick premium countertop
- CUPC approved ceramic sink
- Matching quartz backsplash included
- Universal side-splash included

- 1/2" cabinet filler strip included
- Soft-close full extension drawer slides
- Dovetail drawer construction
- Recessed toe-kick
- Requires minimal assembly