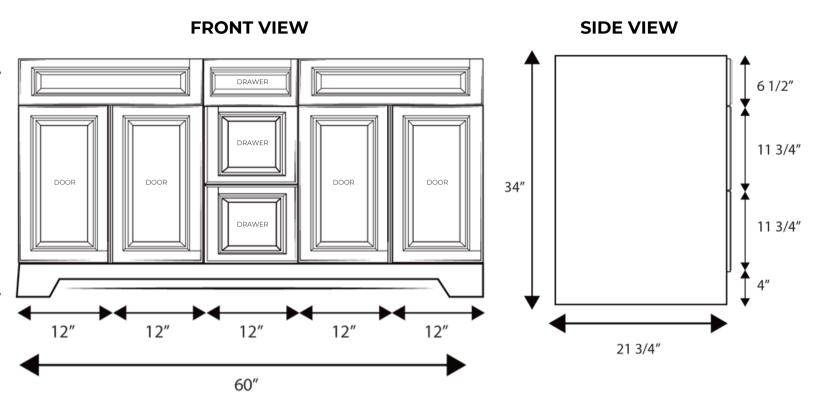

# HAMP60D

### DIMENSIONS

#### CABINET

| WIDTH  | 60"    | 1524 mm |
|--------|--------|---------|
| HEIGHT | 34"    | 864 mm  |
| DEPTH  | 21.75" | 552 mm  |

## **FEATURES**

- High-density fiberboard (HDF) cabinet
- 3 operational drawers and 4 doors
- 2cm thick premium countertop
- CUPC approved ceramic sink
- Matching quartz backsplash included
- Universal side-splash included

- 1/2" cabinet filler strip included
- Soft-close full extension drawer slides
- Dovetail drawer construction
- Recessed toe-kick
- Requires minimal assembly