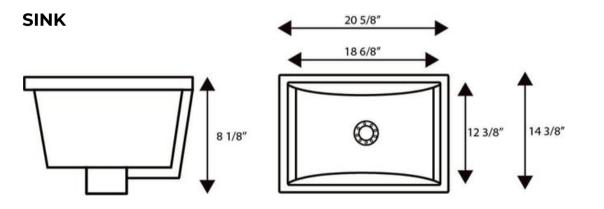

#### SINK (INNER)

| LENGTH | 12.4"  | 315 mm |
|--------|--------|--------|
| WIDTH  | 18.75" | 475 mm |
| DEPTH  | 7"     | 178 mm |

## **FEATURES**

- High-density fiberboard (HDF) cabinet
- 3 operational drawers and 4 doors
- 2cm thick premium countertop
- CUPC approved ceramic sink
- Matching quartz backsplash included
- Universal side-splash included