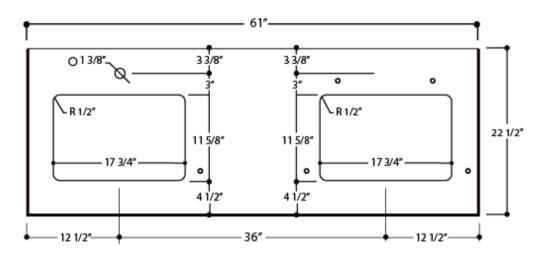

#### COUNTERTOP (2CM THICK)

| LENGTH | 61"   | 1549 mm |
|--------|-------|---------|
| WIDTH  | 22.5" | 571 mm  |

## COUNTERTOP