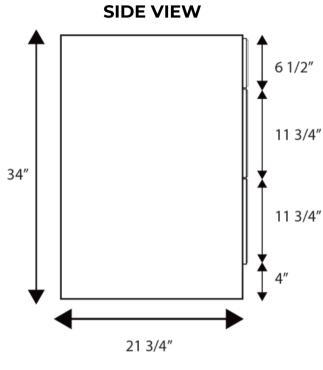

### CABINET

| WIDTH  | 48"    | 1219 mm |
|--------|--------|---------|
| HEIGHT | 34"    | 864 mm  |
| DEPTH  | 21.75" | 552 mm  |