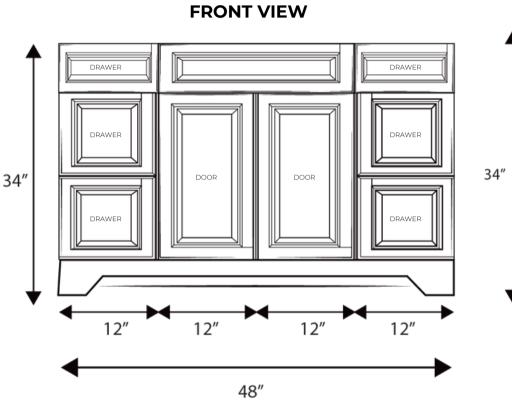

### CABINET

| WIDTH  | 48"    | 1219 mm |
|--------|--------|---------|
| HEIGHT | 34"    | 864 mm  |
| DEPTH  | 21.75" | 552 mm  |

### **FEATURES**

- High-density fiberboard (HDF) cabinet
- 6 operational drawers and 2 doors
- 2cm thick premium countertop
- CUPC approved ceramic sink
- Matching quartz backsplash included
- Universal side-splash included