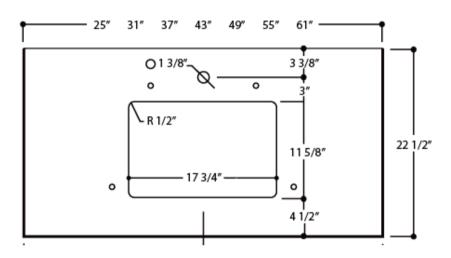

### COUNTERTOP (2CM THICK)

| LENGTH | 49"   | 1245 mm |
|--------|-------|---------|
| WIDTH  | 22.5" | 571 mm  |

### **COUNTERTOP**