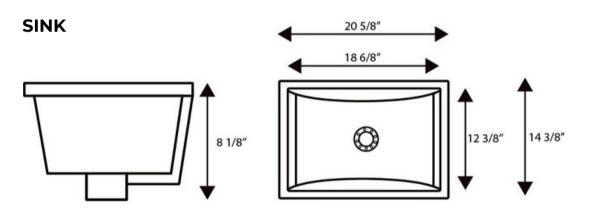

### SINK (INNER)

| LENGTH | 12.4"  | 315 mm |
|--------|--------|--------|
| WIDTH  | 18.75" | 475 mm |
| DEPTH  | 7"     | 178 mm |