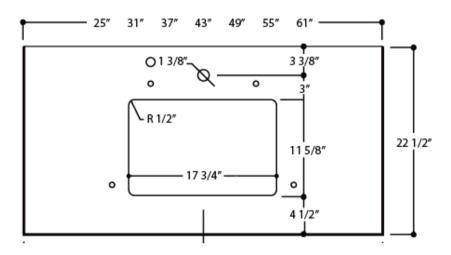

#### COUNTERTOP (2CM THICK)

| LENGTH | 37"   | 940 mm |
|--------|-------|--------|
| WIDTH  | 22.5" | 571 mm |

#### SINK (INNER)

| LENGTH | 12.4"  | 315 mm |
|--------|--------|--------|
| WIDTH  | 18.75" | 475 mm |
| DEPTH  | 7"     | 178 mm |

#### **COUNTERTOP**