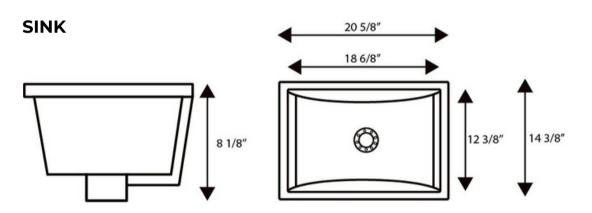

#### SINK (INNER)

| LENGTH | 12.4"  | 315 mm |
|--------|--------|--------|
| WIDTH  | 18.75" | 475 mm |
| DEPTH  | 7"     | 178 mm |