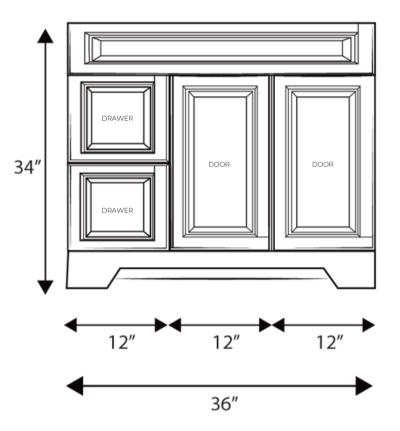

### **FRONT VIEW**

### **DIMENSIONS**

#### CABINET

| WIDTH  | 36"    | 914 mm |
|--------|--------|--------|
| HEIGHT | 34"    | 864 mm |
| DEPTH  | 21.75" | 552 mm |