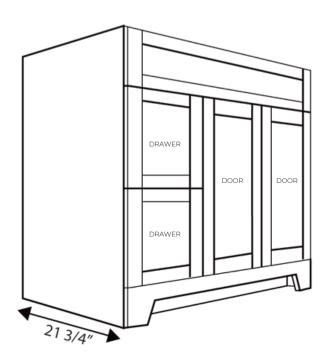

### **DIMENSIONS**

#### CABINET

| WIDTH  | 36"    | 914 mm |
|--------|--------|--------|
| HEIGHT | 34"    | 864 mm |
| DEPTH  | 21.75" | 552 mm |