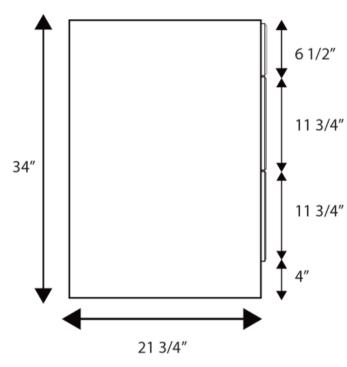

## **SIDE VIEW**

### **DIMENSIONS**

#### CABINET

| WIDTH  | 36"    | 914 mm |
|--------|--------|--------|
| HEIGHT | 34"    | 864 mm |
| DEPTH  | 21.75" | 552 mm |