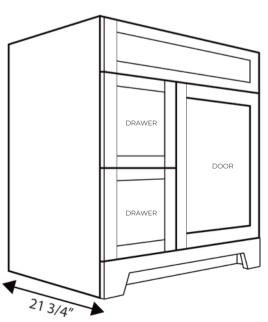

## **SIDE VIEW**

## **DIMENSIONS**

#### CABINET

| WIDTH  | 30"    | 762 mm |
|--------|--------|--------|
| HEIGHT | 34"    | 864 mm |
| DEPTH  | 21.75" | 552 mm |