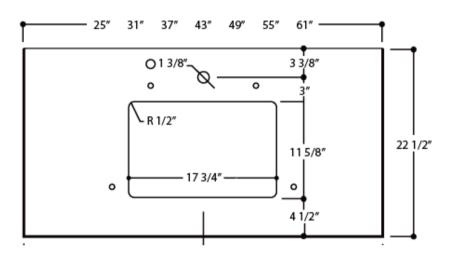

#### COUNTERTOP (2CM THICK)

| LENGTH | 31"   | 787 mm |
|--------|-------|--------|
| WIDTH  | 22.5" | 571 mm |

#### SINK (INNER)

| LENGTH | 12.4"  | 315 mm |
|--------|--------|--------|
| WIDTH  | 18.75" | 475 mm |
| DEPTH  | 7"     | 178 mm |

#### **COUNTERTOP**