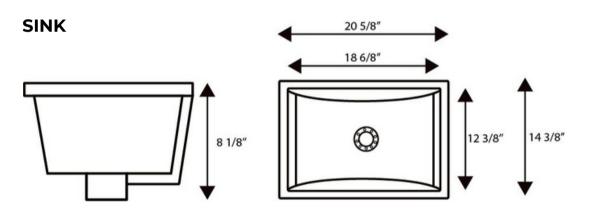

#### SINK (INNER)

| LENGTH | 12.4"  | 315 mm |
|--------|--------|--------|
| WIDTH  | 18.75" | 475 mm |
| DEPTH  | 7"     | 178 mm |