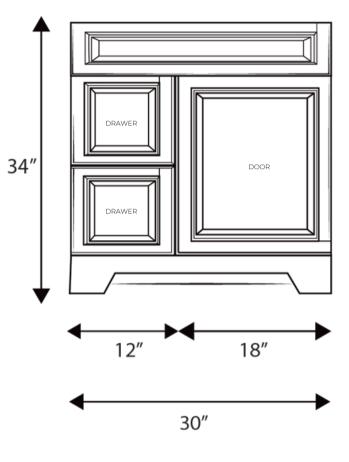

# FRONT VIEW

## **DIMENSIONS**

#### CABINET

| WIDTH  | 30"    | 762 mm |
|--------|--------|--------|
| HEIGHT | 34"    | 864 mm |
| DEPTH  | 21.75" | 552 mm |