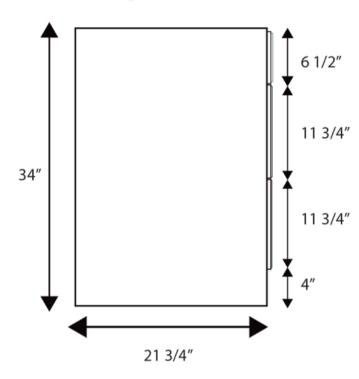

## **SIDE VIEW**

## **DIMENSIONS**

#### CABINET

| WIDTH  | 30"    | 762 mm |
|--------|--------|--------|
| HEIGHT | 34"    | 864 mm |
| DEPTH  | 21.75" | 552 mm |