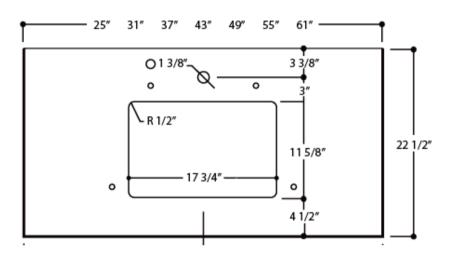

## COUNTERTOP (2CM THICK)

| LENGTH | 25"   | 635 mm |
|--------|-------|--------|
| WIDTH  | 22.5" | 571 mm |

## SINK (INNER)

| LENGTH | 12.4"  | 315 mm |
|--------|--------|--------|
| WIDTH  | 18.75" | 475 mm |
| DEPTH  | 7"     | 178 mm |

### **COUNTERTOP**