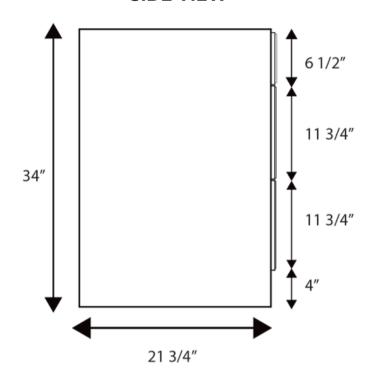

# **SIDE VIEW**

# **DIMENSIONS**

#### CABINET

| WIDTH  | 24"    | 610 mm |
|--------|--------|--------|
| HEIGHT | 34"    | 864 mm |
| DEPTH  | 21.75" | 552 mm |