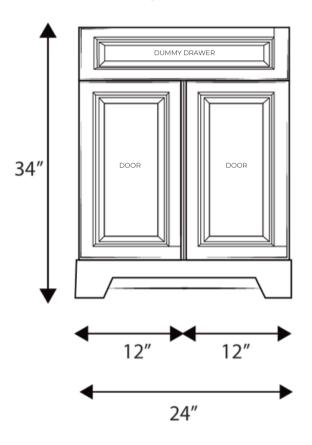

# **FRONT VIEW**

# **DIMENSIONS**

#### CABINET

| WIDTH  | 24"    | 610 mm |
|--------|--------|--------|
| HEIGHT | 34"    | 864 mm |
| DEPTH  | 21.75" | 552 mm |