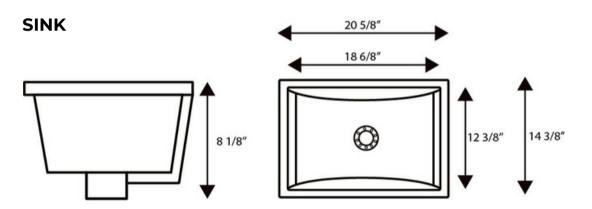

## SINK (INNER)

| LENGTH | 12.4"  | 315 mm |
|--------|--------|--------|
| WIDTH  | 18.75" | 475 mm |
| DEPTH  | 7"     | 178 mm |