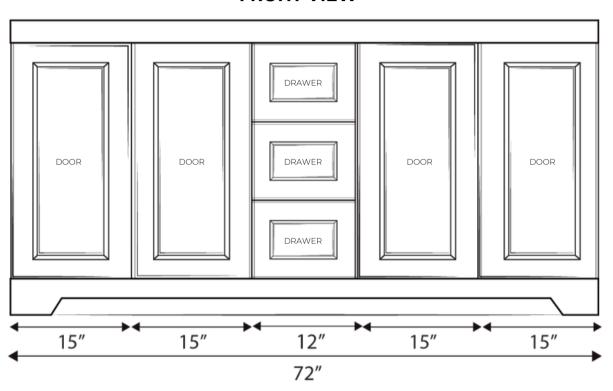

# **FRONT VIEW**

### CABINET

| WIDTH  | 72"   | 1829 mm |
|--------|-------|---------|
| HEIGHT | 33.5" | 851 mm  |
| DEPTH  | 22"   | 558 mm  |