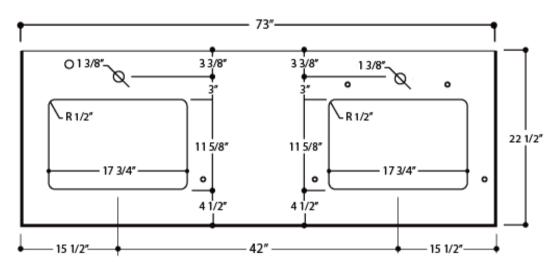

## **SIDE VIEW**

### COUNTERTOP

| LENGTH | 73"   | 1854 mm |
|--------|-------|---------|
| WIDTH  | 22.5" | 571 mm  |