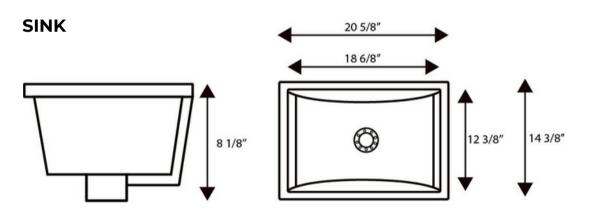

# SINK (INNER)

| LENGTH | 12.4"  | 315 mm |
|--------|--------|--------|
| WIDTH  | 18.75" | 475 mm |
| DEPTH  | 7"     | 178 mm |