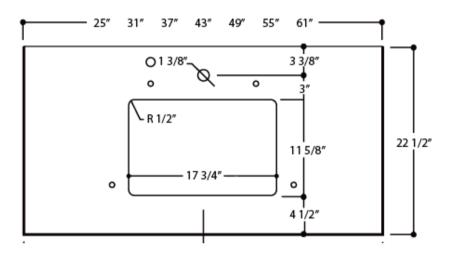

### COUNTERTOP

| LENGTH | 43"   | 1092 mm |
|--------|-------|---------|
| WIDTH  | 22.5" | 571 mm  |

### COUNTERTOP