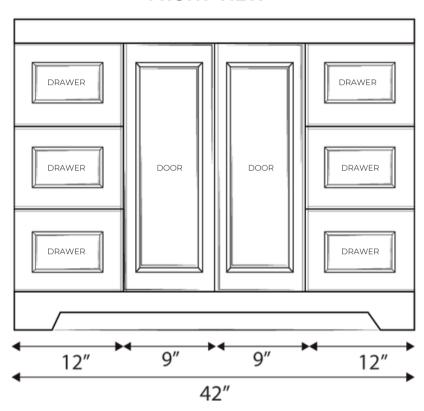

# **FRONT VIEW**

### CABINET

| WIDTH  | 42"   | 1067 mm |
|--------|-------|---------|
| HEIGHT | 33.5" | 851 mm  |
| DEPTH  | 22"   | 558 mm  |