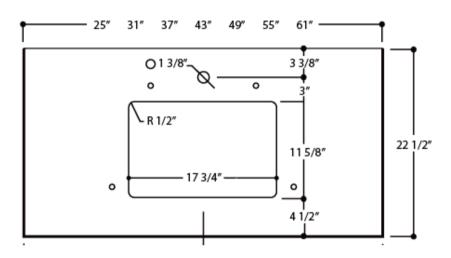

#### COUNTERTOP

| LENGTH | 37"   | 940 mm |
|--------|-------|--------|
| WIDTH  | 22.5" | 571 mm |

#### COUNTERTOP