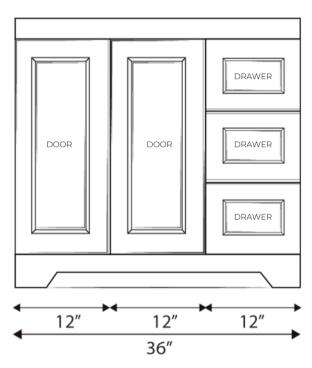

# **FRONT VIEW**

#### CABINET

| WIDTH  | 36"   | 914 mm |
|--------|-------|--------|
| HEIGHT | 33.5" | 851 mm |
| DEPTH  | 22"   | 558 mm |

## **FEATURES**

- Solid-wood drawers and doors
- Compressed wood cabinet box
- 3 operational drawers and 2 doors
- 2cm premium quartz countertop
- cUPC approved ceramic sink

- Matching quartz backsplash included
- Universal side-splash included
- 1/2" cabinet filler strip included
- Wood sealed for protection
- Requires minimal assembly