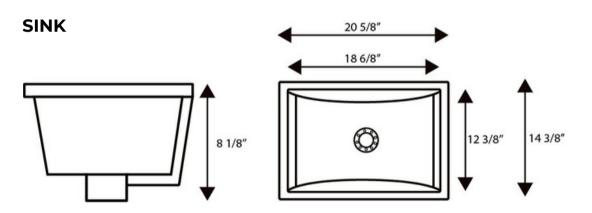

### SINK (INNER)

| LENGTH | 12.4"  | 315 mm |
|--------|--------|--------|
| WIDTH  | 18.75" | 475 mm |
| DEPTH  | 7"     | 178 mm |