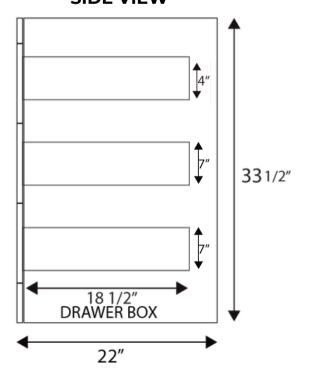

#### CABINET

| WIDTH  | 36"   | 914 mm |
|--------|-------|--------|
| HEIGHT | 33.5" | 851 mm |
| DEPTH  | 22"   | 558 mm |