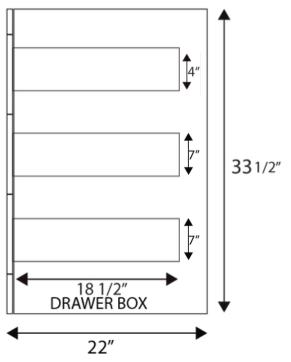

# CHST30-MAPLE



## **FRONT VIEW**





### DIMENSIONS

# CABINET WIDTH 30" 762 mm HEIGHT 33.5" 851 mm DEPTH 22" 558 mm

#### COUNTERTOP

| LENGTH | 31"   | 787 mm |
|--------|-------|--------|
| WIDTH  | 22.5" | 571 mm |

#### SINK (INNER)

| LENGTH | 12.4"  | 315 mm |
|--------|--------|--------|
| WIDTH  | 18.75" | 475 mm |
| DEPTH  | 7"     | 178 mm |





# COUNTERTOP





# **FEATURES**

- Solid-wood drawers and doors
- Compressed wood cabinet box
- 3 operational drawers and 1 door
- 2cm premium quartz countertop
- cUPC approved ceramic sink

- Matching quartz backsplash included
- Universal side-splash included
- 1/2" cabinet filler strip included
- Wood sealed for protection
- Requires minimal assembly