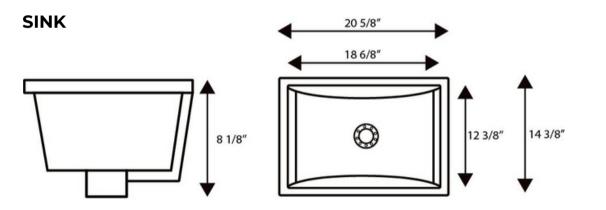

#### SINK (INNER)

| LENGTH | 12.4"  | 315 mm |
|--------|--------|--------|
| WIDTH  | 18.75" | 475 mm |
| DEPTH  | 7"     | 178 mm |