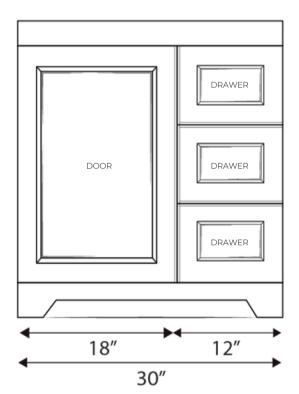

## **FRONT VIEW**

### DIMENSIONS

# CABINET WIDTH 30" 762 mm HEIGHT 33.5" 851 mm DEPTH 22" 558 mm