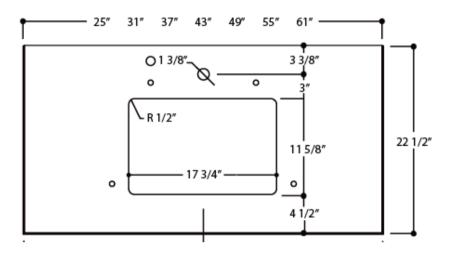

# COUNTERTOP

#### COUNTERTOP

| LENGTH | 31"   | 787 mm |
|--------|-------|--------|
| WIDTH  | 22.5" | 571 mm |