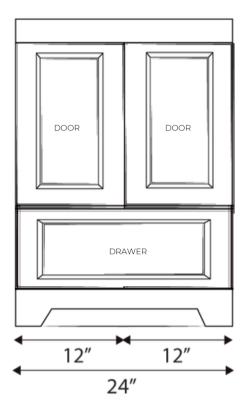

## **FRONT VIEW**

**SIDE VIEW** 

#### CABINET

| WIDTH  | 24"   | 610 mm |
|--------|-------|--------|
| HEIGHT | 33.5" | 851 mm |
| DEPTH  | 22"   | 558 mm |

## **FEATURES**

- Solid-wood drawers and doors
- Compressed wood cabinet box
- 1 operational drawer and 2 doors
- 2cm premium quartz countertop
- cUPC approved ceramic sink

- Matching quartz backsplash included
- Universal side-splash included
- 1/2" cabinet filler strip included
- Wood sealed for protection
- Requires minimal assembly