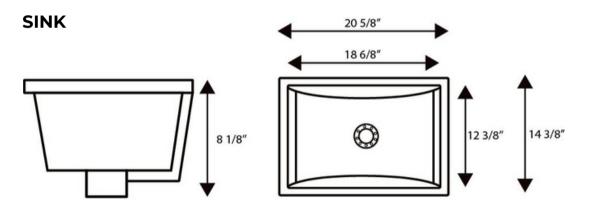

### SINK (INNER)

| LENGTH | 12.4"  | 315 mm |
|--------|--------|--------|
| WIDTH  | 18.75" | 475 mm |
| DEPTH  | 7"     | 178 mm |