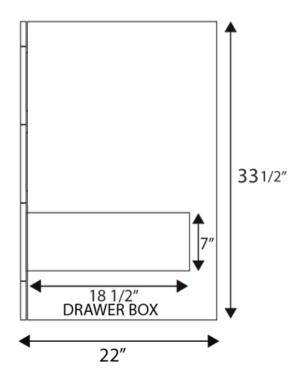

## **FRONT VIEW**

**SIDE VIEW** 

#### CABINET

| WIDTH  | 24"   | 610 mm |
|--------|-------|--------|
| HEIGHT | 33.5" | 851 mm |
| DEPTH  | 22"   | 558 mm |