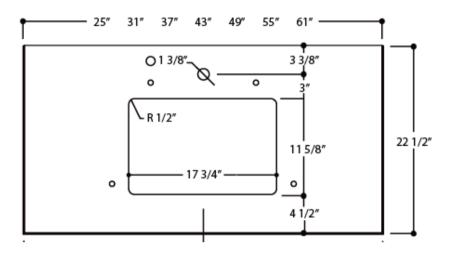

#### COUNTERTOP

| LENGTH | 25"   | 635 mm |
|--------|-------|--------|
| WIDTH  | 22.5" | 571 mm |

## COUNTERTOP