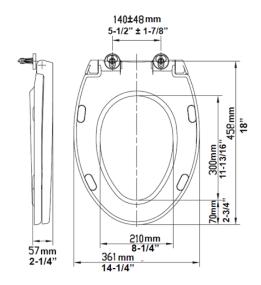

## Caroma Soft Closing Detachable Elongated Seat

A luxurious soft-closing, detachable seat designed and engineered to perfectly fit Caroma elongated toilet bowls

- Soft Close technology prevents the lid from slamming down. Lid always closes softly and quietly.
- Designed to instantly detach, allowing for fast and easy cleaning
- Top Fixing for ease of installation and maintenance
- Sturdy Polypropylene construction resists staining, fading, chipping and peeling
- Engineered to ensure excellent fit and comfort
- Two Year Warranty