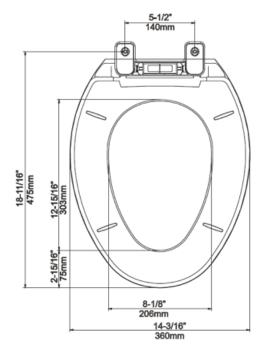

## Caroma Soft Closing Elongated Seat

A soft-closing seat designed and engineered to perfectly fit Caroma elongated toilet bowls

- Soft Close technology prevents the lid from slamming down. Lid always closes softly and quietly
- Top Fixing for ease of installation and maintenance
- Sturdy Polypropylene construction resists staining, fading, chipping and peeling
- Engineered to ensure excellent fit and comfort
- Discreet, color matched plastic hinge system
- Two Year Warranty