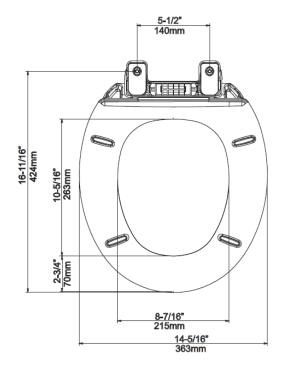

## Caroma Soft Closing Round-Front Plus Seat

A soft-closing seat designed and engineered to perfectly fit Caroma Round Front Plus toilet bowls

- Soft Close technology prevents the lid from slamming down. Lid always closes softly and quietly
- Top Fixing for ease of installation and maintenance
- Sturdy Polypropylene construction resists staining, fading, chipping and peeling
- Engineered to ensure excellent fit and comfort
- Discreet, color matched plastic hinge system
- Two Year Warranty