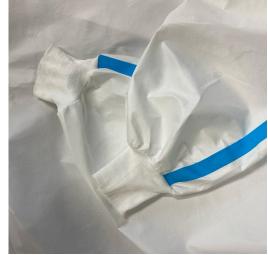

# Level 4 AAMI PB70 Isolation Gown

Sino Film + PP+PE Material

ASTM F1671 ASTM F1670

Tested to Level 3 Barrier Protection
Tested to Level 4 Blood and Viral Penetration

Sterile & Non-Sterile Available

### Level 4 AAMI PB70 Isolation Gown | Sino Film+PP+PE Material

#### Level 4 AAMI PB70 Isolation Gown | Sino Film+PP+PE Material