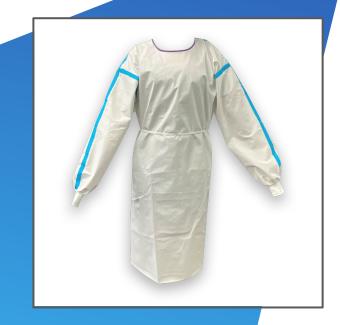

# Level 4 AAMI PB70 Isolation Gown

Sino Film + PP+PE Material

ASTM F1671 ASTM F1670

Tested to Level 3 Barrier Protection
Tested to Level 4 Blood and Viral Penetration

Sterile & Non-Sterile Available