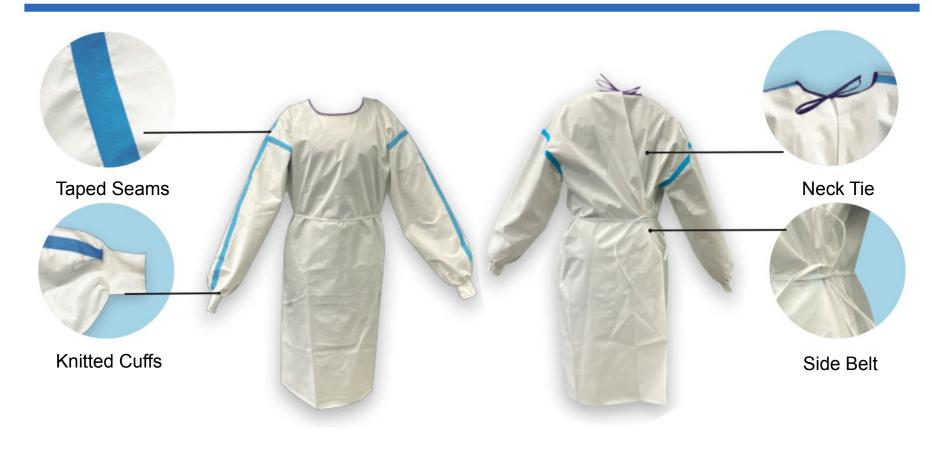

Dear Safe Direct Medical Supplies,

1101897513

Per your request, project 4789569240 was opened, in accordance with your requested test protocol for the evaluation of your Isolation Gown SINO-IsoGown-L4-70M4 per AAMI PB70 Level 4 Requirements. Testing was completed on the critical zone per AAMI PB70-2012 requirements in section 4.2.3.1. The critical zone of this garment was determined as the structural seam located on the sleeves.