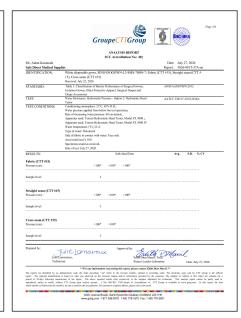

#### Level 4 AAMI PB70 Isolation Gown | Sino Film+PP+PE Material

July 29, 2020

Safe Direct Medical Supplies 33 Yonge Street Suite 1100 Toronto, ON, M5E 1G4

Reference:

4789569240

Subject:

Commercial Testing Services - Testing of Isolation Gowns - New Model

Dear Safe Direct Medical Supplies,

1101897513

Per your request, project 4789569240 was opened, in accordance with your requested test protocol for the evaluation of your Isolation Gown SINO-IsoGown-L4-70M4 per AAMI PB70 Level 4 Requirements. Testing was completed on the critical zone per AAMI PB70-2012 requirements in section 4.2.3.1. The critical zone of this garment was determined as the structural seam located on the sleeves.

e: 1

100

Olivia Weiers

Engineering Project Handler Personal Protective Equipment Reviewed by

Amanda Newsom

Principal Engineer Personal Protective Equipment

Page

| Barrier Material  |                                                       |                                                          |                                                          |                                        |
|-------------------|-------------------------------------------------------|----------------------------------------------------------|----------------------------------------------------------|----------------------------------------|
| SINO-IsoGown-L4-7 | '0M4                                                  |                                                          |                                                          |                                        |
| Isolation Gown    |                                                       |                                                          |                                                          |                                        |
| Blue Tape Side    |                                                       |                                                          |                                                          |                                        |
| MENS COMPLY WIT   | TH THE REQUIREME                                      | NTS OF THE S                                             | FANDARD [YES/NO]                                         | YES                                    |
|                   | SINO-IsoGown-L4-7<br>Isolation Gown<br>Blue Tape Side | SINO-IsoGown-L4-70M4<br>Isolation Gown<br>Blue Tape Side | SINO-IsoGown-L4-70M4<br>Isolation Gown<br>Blue Tape Side | SINO-IsoGown-L4-70M4<br>Isolation Gown |

| Specimen    | Concentration<br>(PFU/mL) | Concentration<br>(PFU/mL) | Assay Titer<br>(PFU/mL) | Visual Penetration | Test Result<br>[Pass/Fail] |
|-------------|---------------------------|---------------------------|-------------------------|--------------------|----------------------------|
| 1           | 3.60 x 10 <sup>8</sup>    | 3.76 x 10 <sup>8</sup>    | < 1 <sup>a</sup>        | None Seen          | Pass                       |
| 2           | 3.60 x 108                | 3.76 x 10 <sup>8</sup>    | < 1 <sup>a</sup>        | None Seen          | Pass                       |
| 3           | 3.60 x 10 <sup>8</sup>    | 3.76 x 10 <sup>8</sup>    | < 1a                    | None Seen          | Pass                       |
| Requirement |                           |                           |                         | None Seen          | Pass                       |
|             |                           |                           |                         |                    |                            |

Values of <1 PFU/mL is reported for assay plates showing no plaques. PFU = Plaque Forming Units

| Item Type     | Barrier Material     |  |
|---------------|----------------------|--|
| B 1.0         | SINO-IsoGown-L4-70M4 |  |
| Description   | Isolation Gown       |  |
| Exposure Side | Blue Tape Side       |  |

| Specimen    | Visual Penetration | Test Result [Pass/Fail] |
|-------------|--------------------|-------------------------|
| 1           | None Seen          | Pass                    |
| 2           | None Seen          | Pass                    |
| 3           | None Seen          | Pass                    |
| Requirement | None Seen          | Pass                    |