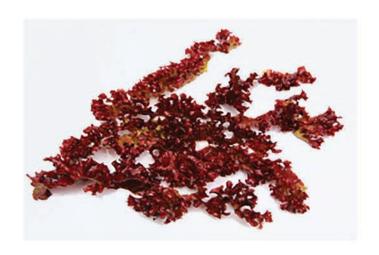

## HOW DOES THIS MASK WORK?

The **Seaweed extract** used in this mask provides the skin with essential moisture. It helps absorb and hydrate and revitalize the skin. Further, it calms, balances and promotes even texture and tone. This marine plant helps to moisturize, condition and calm the skin.