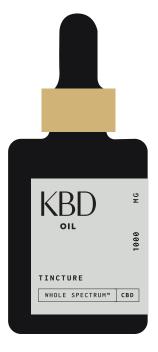

# TINCTURE

| Retail   \$65 Wholesale   \$32.50 | Retail |  | \$65 | Wholesale |  | \$32.50 |
|-----------------------------------|--------|--|------|-----------|--|---------|
|-----------------------------------|--------|--|------|-----------|--|---------|

loz | 1000mg CBD Oil

KBD Oil Tincture is a unique Whole-Spectrum™ distillate made with advanced cannabinoid extraction. It comes with a Certificate of Analysis with each purchase for plant info and full transparency.