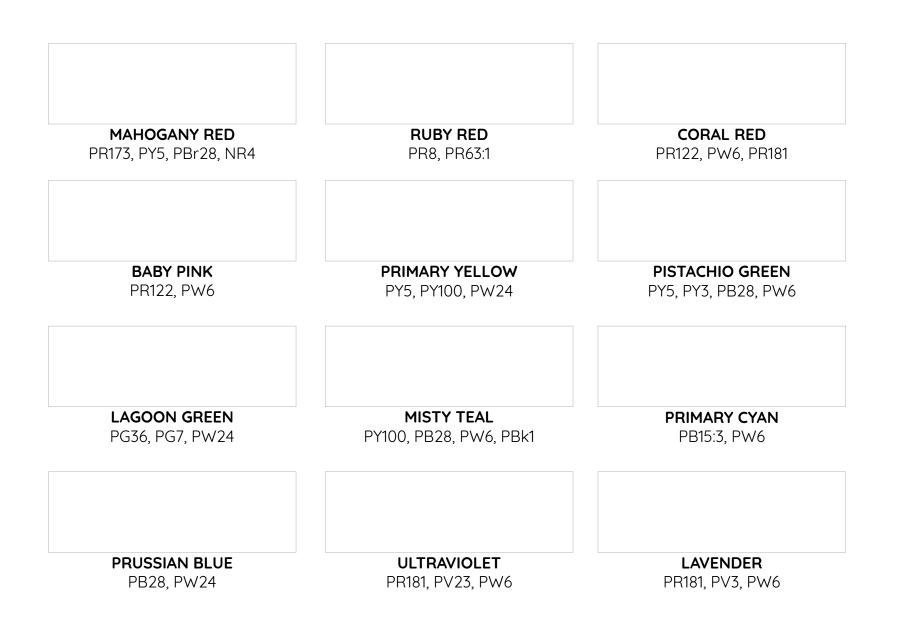

## Contents

- Grid Colored Swatches
- Grid Blank Swatches
- 2" x 2" Blank Swatches

COLOR SWATCHES

| <b>MAHOGANY RED</b>    | <b>RUBY RED</b>        | <b>CORAL RED</b>       |
|------------------------|------------------------|------------------------|
| PR173, PY5, PBr28, NR4 | PR8, PR63:1            | PR122, PW6, PR181      |
|                        |                        |                        |
| <b>BABY PINK</b>       | <b>PRIMARY YELLOW</b>  | <b>PISTACHIO GREEN</b> |
| PR122, PW6             | PY5, PY100, PW24       | PY5, PY3, PB28, PW6    |
|                        |                        |                        |
| <b>LAGOON GREEN</b>    | <b>MISTY TEAL</b>      | <b>PRIMARY CYAN</b>    |
| PG36, PG7, PW24        | PY100, PB28, PW6, PBk1 | PB15:3, PW6            |
|                        |                        |                        |
| PRUSSIAN BLUE          | <b>ULTRAVIOLET</b>     | <b>LAVENDER</b>        |
| PB28, PW24             | PR181, PV23, PW6       | PR181, PV3, PW6        |