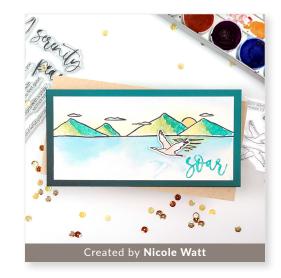

## Watercolor Essential 12 Pan Set

**PROJECT INSPIRATION** 

Created by Nathalie DeSousa

For more design ideas and inspiration, visit us at **www.altenew.com** 