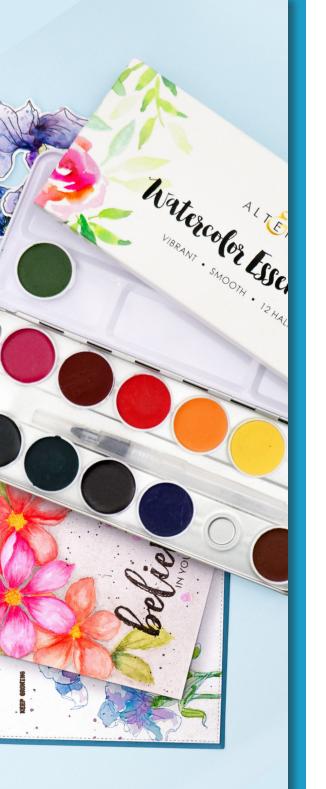

# WATERCOLOR ESSENTIAL 12 PAN SET

**Color Swatches** 

Whether you are a beginner who wants to practice mixing inks or a seasoned painter looking for a dependable watercolor palette for your collection, this set is the one for you!

This beautiful set of 12 watercolor half-pans coordinates perfectly with our line of Crisp Dye Inks. The colors have been thoughtfully selected from our 36 pan set, giving you the ultimate versatility in color mixing. They are intensely pigmented, fade minimally when drying, and are stored in a convenient metal tin with a palette in the lid for mixing. With these watercolors, you can create gorgeous colorful projects in your craft room.

VIBRANT | SMOOTH | 12HALF-PANS