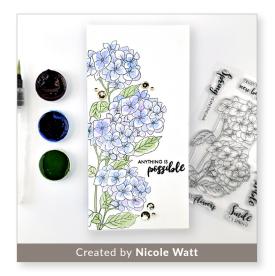

## Watercolor Essential 12 Pan Set

**PROJECT INSPIRATION** 

Created by Nathalie DeSousa

For more design ideas and inspiration, visit us at **www.altenew.com** 