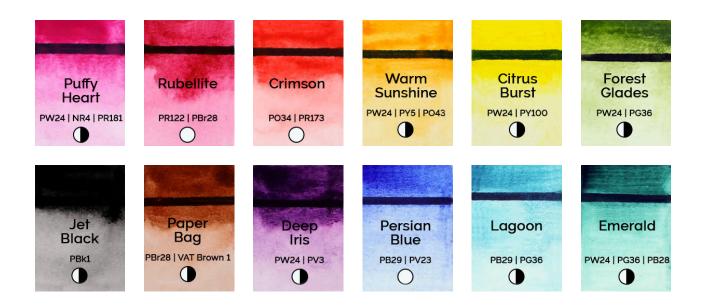

#### Contents

- Grid Colored Swatches (Opacity Chart)
- Grid Blank Swatches
- 2" x 2" Blank Swatches
- Project Inspiration

### Watercolor Essential 12 Pan Set

OPACITY CHART

COLOR SWATCHES

| Puffy Heart<br>watercolor essential 12 pan set | Rubellite<br>watercolor essential 12 pan set | Crimson<br>WATERCOLOR ESSENTIAL 12 PAN SET | Warm Sunshine<br>WATERCOLOR ESSENTIAL 12 PAN SET | Citrus Burst<br>watercolor essential 12 pan set | Watercolor Essential 12 |
|------------------------------------------------|----------------------------------------------|--------------------------------------------|--------------------------------------------------|-------------------------------------------------|-------------------------|
| Forest Glades                                  | Jet Black                                    | Paper Bag                                  | Deep Iris                                        | Persian Blue                                    |                         |

WATERCOLOR ESSENTIAL 12 PAN SET WATERCOLOR ESSENTIAL 12 PAN SET

Lagoon Emerald WATERCOLOR ESSENTIAL 12 PAN SET WATERCOLOR ESSENTIAL 12 PAN SET