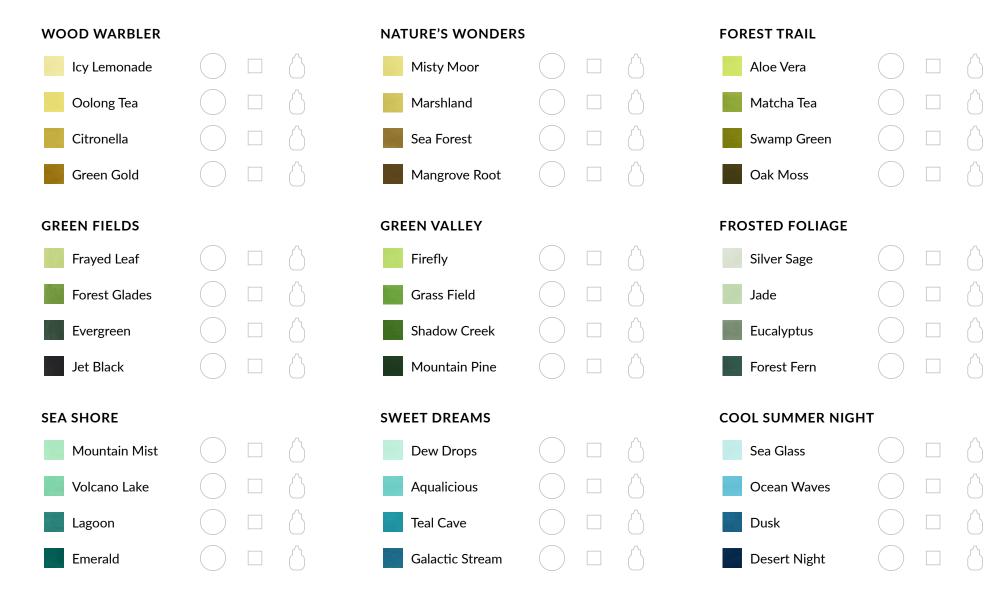

#### WOOD WARBLER

#### NATURE'S WONDERS

#### FOREST TRAIL

# GREEN FIELDS Frayed Leaf

#### **GREEN VALLEY**

#### FROSTED FOLIAGE

#### SEA SHORE

#### SWEET DREAMS

#### COOL SUMMER NIGHT

#### WOOD WARBLER

| Icy Lemonade | Oolong Tea | Citronella | Green Gold |
|--------------|------------|------------|------------|

#### NATURE'S WONDERS

| Misty Moor | Marshland | Sea Forest | Mangrove Root |
|------------|-----------|------------|---------------|

#### FOREST TRAIL

| Aloe Vera | Matcha Tea | Swamp Green | Oak Moss |
|-----------|------------|-------------|----------|

Fresh Dye Ink

#### **GREEN FIELDS**

| Frayed Leaf | Forest Glades | Evergreen | Jet Black |
|-------------|---------------|-----------|-----------|

#### **GREEN VALLEY**

| Firefly | Grass Field | Shadow Creek | Mountain Pine |
|---------|-------------|--------------|---------------|

#### FROSTED FOLIAGE

| Silver Sage | Jade | Eucalyptus | Forest Fern |
|-------------|------|------------|-------------|

#### SEA SHORE

| Mountain Mist | Volcano Lake | Lagoon | Emerald |
|---------------|--------------|--------|---------|

#### SWEET DREAMS

| Dew Drops | Aqualicious | Teal Cave | Galactic Stream |
|-----------|-------------|-----------|-----------------|

#### COOL SUMMER NIGHT

| Sea Glass | Ocean Waves | Dusk | Desert Night |
|-----------|-------------|------|--------------|