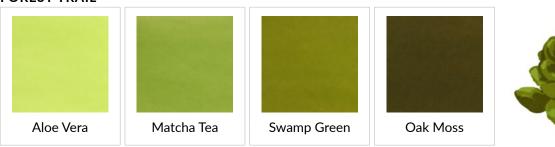

#### FOREST TRAIL

#### FOREST TRAIL

| Aloe Vera | Matcha Tea | Swamp Green | Oak Moss |
|-----------|------------|-------------|----------|

Fresh Dye Ink