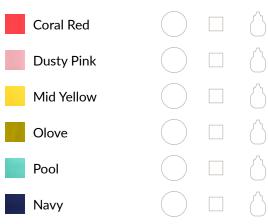

#### DECO GARDEN

| Coral Red | Dusty Pink | Mid Yellow | Olove | Pool | Navy |
|-----------|------------|------------|-------|------|------|

| Pink Crystal  | Mauve         | Berrylicious  | Acai Berry    | Rose Quartz   |
|---------------|---------------|---------------|---------------|---------------|
| DRIED PETALS  | DRIED PETALS  | DRIED PETALS  | DRIED PETALS  | ROSE PETAL    |
| FRESH DYE INK |
| Puffy Heart   | Purple Wine   | Cosmic Berry  | Frosty Pink   | Coral Berry   |
| ROSE PETAL    | ROSE PETAL    | ROSE PETAL    | RED COSMOS    | RED COSMOS    |
| FRESH DYE INK |
| Ruby Red      | Grapevine     | Blush         | Rouge         | Crimson       |
| RED COSMOS    | RED COSMOS    | RED SUNSET    | RED SUNSET    | RED SUNSET    |
| FRESH DYE INK |