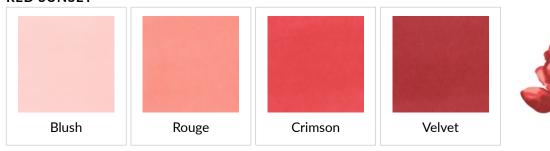

#### **RED SUNSET**

| Blush | Rouge | Crimson | Velvet |
|-------|-------|---------|--------|