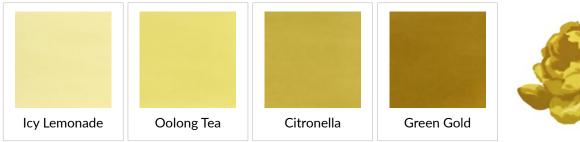

#### WOOD WARBLER

| Icy Lemonade | Oolong Tea | Citronella | Green Gold |
|--------------|------------|------------|------------|