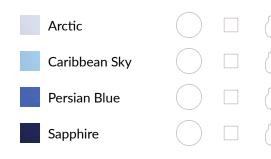

#### **GLACIER CAVES**

#### **GLACIER CAVES**

| Arctic | Caribbean Sky | Persian Blue | Sapphire |
|--------|---------------|--------------|----------|