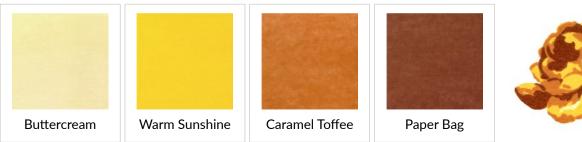

#### SUMMER AFTERNOON

| Buttercream | Warm Sunshine | Caramel Toffee | Paper Bag |
|-------------|---------------|----------------|-----------|