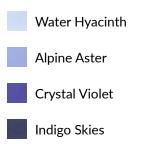

#### **BLUE MOUNTAINS**

| Water Hyacinth | Alpine Aster | Crystal Violet | Indigo Skies |
|----------------|--------------|----------------|--------------|