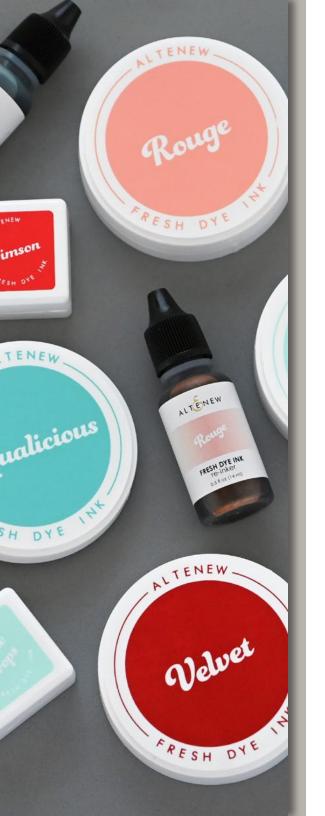

Introducing Altenew's innovative round ink pads! The high viscosity dye inks (slightly different from our existing dye ink) are rich and vibrant and will stamp perfectly alongside others in your collection. The modern and minimalist round ink cases feature a felt pad and were custom-designed with the user in mind. All it takes is a simple twist to open the lid and you'll be ready for your next crafty project!

## Fresh Dye Ink

#### **RED SUNSET**

| Blush | Rouge | Crimson | Velvet |
|-------|-------|---------|--------|