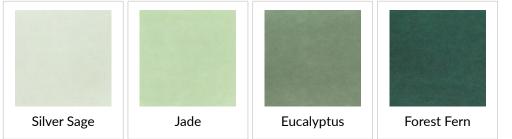

#### FROSTED FOLIAGE

| Silver Sage | Jade | Eucalyptus | Forest Fern |
|-------------|------|------------|-------------|