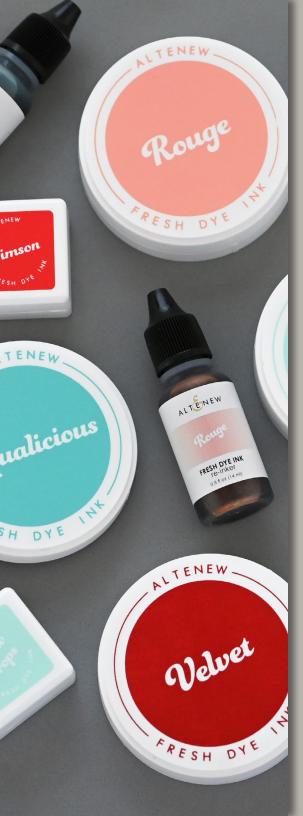

#### FRESH DYE INK

#### **Color Swatches**

Introducing Altenew's innovative round ink pads! The high viscosity dye inks (slightly different from our existing dye ink) are rich and vibrant and will stamp perfectly alongside others in your collection. The modern and minimalist round ink cases feature a felt pad and were custom-designed with the user in mind. All it takes is a simple twist to open the lid and you'll be ready for your next crafty project!

# **BLUE MOUNTAINS** Water Hyacinth Alpine Aster Crystal Violet Indigo Skies **FROSTED FOLIAGE** Silver Sage Jade Eucalyptus Forest Fern **WOODLAND ESCAPE** Pink Sand **Dusty Rose Toasted Mauve** Redwood **RED SUNSET** Blush Rouge Crimson Velvet

Velvet RED SUNSET FRESH DYE INK Dew Drops SWEET DREAMS FRESH DYE INK

Aqualicious SWEET DREAMS FRESH DYE INK

Teal Cave SWEET DREAMS FRESH DYE INK

Galactic Stream SWEET DREAMS FRESH DYE INK

| Silver Sage<br>FROSTED FOLIAGE<br>FRESH DYE INK | Jade<br>FROSTED FOLIAGE<br>FRESH DYE INK    | Eucalyptus<br>FROSTED FOLIAGE<br>FRESH DYE INK | Forest Fern<br>FROSTED FOLIAGE<br>FRESH DYE INK | Pink Sand<br>WOODLAND ESCAPE<br>FRESH DYE INK |
|-------------------------------------------------|---------------------------------------------|------------------------------------------------|-------------------------------------------------|-----------------------------------------------|
|                                                 |                                             |                                                |                                                 |                                               |
| Dusty Rose<br>WOODLAND ESCAPE<br>FRESH DYE INK  | Toasted Mauve WOODLAND ESCAPE FRESH DYE INK | Redwood<br>WOODLAND ESCAPE<br>FRESH DYE INK    | Blush<br>RED SUNSET<br>FRESH DYE INK            | Rouge<br>RED SUNSET<br>FRESH DYE INK          |
|                                                 |                                             |                                                |                                                 |                                               |
|                                                 |                                             |                                                |                                                 |                                               |
| Crimson<br>RED SUNSET<br>FRESH DYE INK          | Velvet<br>RED SUNSET<br>FRESH DYE INK       | Frayed Leaf<br>GREEN FIELDS<br>FRESH DYE INK   | Forest Glades<br>GREEN FIELDS<br>FRESH DYE INK  | Evergreen<br>GREEN FIELDS<br>FRESH DYE INK    |
|                                                 |                                             |                                                |                                                 |                                               |