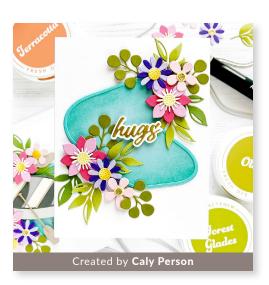

GOLDEN SUNSET  | DECO GARDEN     | RED COSMOS     |   |
| Sunray         | Coral Red       | Frosty Pink    |   |
| Chamomile      | Dusty Pink      | Coral Berry    |   |
| Snapdragon     | Mid Yellow      | Ruby Red       |   |
| Terracotta     | Olove           | Grapevine      |   |
|                | Pool            |                |   |
|                | Navy            |                |   |



# Fresh Dye Ink PRODUCT CHECKLIST

| SHIN | <b>JMFR</b> | <b>AFTFR</b> | NOON |
|------|-------------|--------------|------|
|      |             |              |      |

| Buttercream    | Sea Glass    |  |
|----------------|--------------|--|
| Warm Sunshine  | Ocean Waves  |  |
| Caramel Toffee | Dusk         |  |
| Paper Bag      | Desert Night |  |

**COOL SUMMER NIGHT** 















For more design ideas and inspiration, visit us at **www.altenew.com**