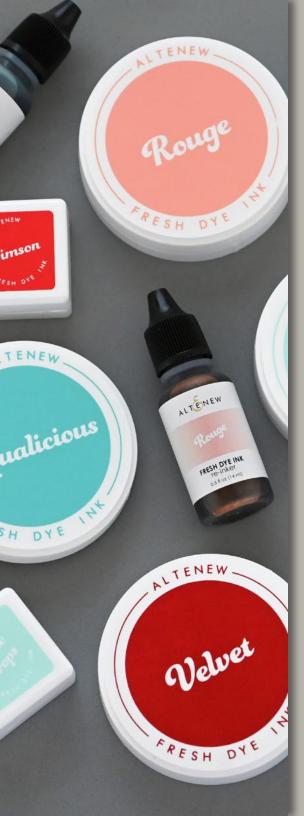

#### FRESH DYE INK

#### **Color Swatches**

Introducing Altenew's innovative round ink pads! The high viscosity dye inks (slightly different from our existing dye ink) are rich and vibrant and will stamp perfectly alongside others in your collection. The modern and minimalist round ink cases feature a felt pad and were custom-designed with the user in mind. All it takes is a simple twist to open the lid and you'll be ready for your next crafty project!

# **DRIED PETALS** Pink Crystal Mauve Berrylicious Acai Berry **ROSE PETAL** Rose Quartz Puffy Heart Purple Wine Cosmic Berry **RED COSMOS** Frosty Pink Coral Berry Ruby Red Grapevine **RED SUNSET** Blush Crimson Rouge Velvet

**DECO GARDEN** 

| Coral Red | Dusty Pink | Mid Yellow | Olove | Pool | Navy |
|-----------|------------|------------|-------|------|------|

| Pink Crystal  | Mauve         | Berrylicious  | Acai Berry    | Rose Quartz   |
|---------------|---------------|---------------|---------------|---------------|
| DRIED PETALS  | DRIED PETALS  | DRIED PETALS  | DRIED PETALS  | ROSE PETAL    |
| FRESH DYE INK |
| Puffy Heart   | Purple Wine   | Cosmic Berry  | Frosty Pink   | Coral Berry   |
| ROSE PETAL    | ROSE PETAL    | ROSE PETAL    | RED COSMOS    | RED COSMOS    |
| FRESH DYE INK |
| Ruby Red      | Grapevine     | Blush         | Rouge         | Crimson       |
| RED COSMOS    | RED COSMOS    | RED SUNSET    | RED SUNSET    | RED SUNSET    |
| FRESH DYE INK |