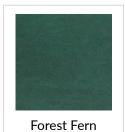

# **GREEN FIELDS** Frayed Leaf Forest Glades Evergreen Jet Black **GREEN VALLEY** Firefly **Grass Field Shadow Creek** Mountain Pine **FROSTED FOLIAGE** Silver Sage Eucalyptus Forest Fern Jade **SEA SHORE** Volcano Lake Mountain Mist Lagoon **Emerald**

Mangrove Root NATURE'S WONDERS FRESH DYE INK

| Aloe Vera FOREST TRAIL FRESH DYE INK | Matcha Tea      | Swamp Green   | Oak Moss        | Frayed Leaf     |
|--------------------------------------|-----------------|---------------|-----------------|-----------------|
|                                      | FOREST TRAIL    | FOREST TRAIL  | FOREST TRAIL    | GREEN FIELDS    |
|                                      | FRESH DYE INK   | FRESH DYE INK | FRESH DYE INK   | FRESH DYE INK   |
|                                      |                 |               |                 |                 |
| Forest Glades                        | Evergreen       | Jet Black     | Silver Sage     | Jade            |
| GREEN FIELDS                         | GREEN FIELDS    | GREEN FIELDS  | FROSTED FOLIAGE | FROSTED FOLIAGE |
| FRESH DYE INK                        | FRESH DYE INK   | FRESH DYE INK | FRESH DYE INK   | FRESH DYE INK   |
| Eucalyptus                           | Forest Fern     | Mountain Mist | Volcano Lake    | Lagoon          |
| FROSTED FOLIAGE                      | FROSTED FOLIAGE | SEA SHORE     | SEA SHORE       | SEA SHORE       |
| FRESH DYE INK                        | FRESH DYE INK   | FRESH DYE INK | FRESH DYE INK   | FRESH DYE INK   |