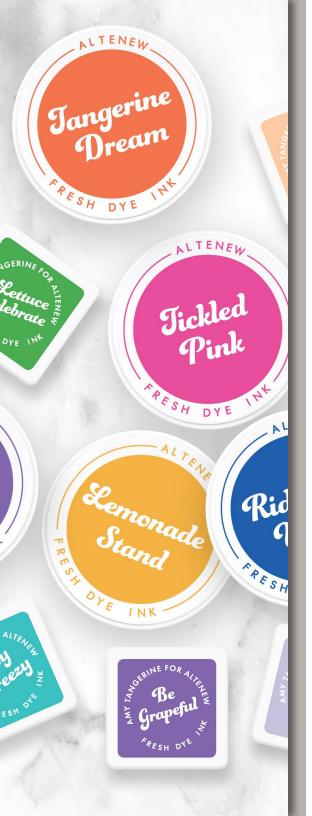

### **Color Swatches**

Introducing Altenew's ink collaboration with Amy Tangerine! The high-viscosity dye inks are rich and vibrant and will stamp perfectly alongside others in your collection. The metallic Rose Gold pigment ink is perfect for adding a touch of shimmer and shine to your projects.

The modern and minimalist round ink cases feature a felt pad and were customdesigned with the user in mind. All it takes is a simple twist to open the lid and you'll be ready for your next crafty project!

#### **Contents**

- Grid Colored Swatches
- Grid Blank Swatches
- 2" x 2" Blank Swatches
- Product Checklist
- Project Inspiration

| Peachy Keen | Tickled Pink | Cherry Sweet  | Tangerine Dream | Lemonade Stand | Lettuce Celebrate |
|-------------|--------------|---------------|-----------------|----------------|-------------------|
| Berry Cool  | Easy Breezy  | Ride The Wave | Be Grapeful     | Silver Lining  | Rose Gold         |