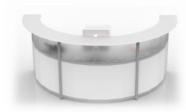

# Orbit Reception—Large

The Orbit Curved Reception Station is a flowing and elegant solution to greet your customers. Three standard sizes allow different footprints depending on the size and capability required. 22 different finishes can be specified for the front, worksurfaces and transaction top.