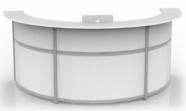

# Orbit Reception—Large

The Orbit Curved Reception Station is a flowing and elegant solution to greet your customers. Three standard sizes allow different footprints depending on the size and capability required. 22 different finishes can be specified for the front, worksurfaces and transaction top.