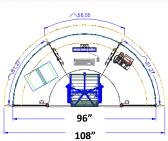

## **Configured Pricing**

96" Wide

120" Wide

144" Wide

## **List Pricing**

| Product<br>Code | Size             | Laminate Dividers/Laminate Transaction Top (LLL) - (Base) | Frosted Acrylic Upper<br>Divider (Add) (LLA) | Glass Transaction Top<br>(add) (G) |
|-----------------|------------------|-----------------------------------------------------------|----------------------------------------------|------------------------------------|
| ORREC424896     | 42H x 54D x 96L  | Contact for Pricing                                       | Contact for Pricing                          | Contact for Pricing                |
| ORREC4266120    | 42H x 66D x 120L | Contact for Pricing                                       | Contact for Pricing                          | Contact for Pricing                |
| ORREC4278144    | 42H x 78D x 144L | Contact for Pricing                                       | Contact for Pricing                          | Contact for Pricing                |

Note: Depth of station includes transaction overhang

**Frosted Acrylic Upper** 

**Glass Transaction Top** 

**Inside Station** 