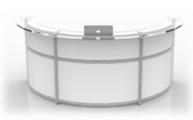

# Orbit Reception—Large

The Orbit Curved Reception Station is a flowing and elegant solution to greet your customers. Three standard sizes allow different footprints depending on the size and capability required. 22 different finishes can be specified for the front, worksurfaces and transaction top.

Note: Depth of station includes transaction overhang

**Frosted Acrylic Upper** 

**Glass Transaction Top** 

**Inside Station** 