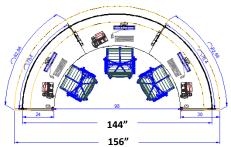

# Orbit Reception—Large



The Orbit Curved Reception Station is a flowing and elegant solution to greet your customers. Three standard sizes allow different footprints depending on the size and capability required. 22 different finishes can be specified for the front, worksurfaces and transaction top.

fluidconcepts

## **Configured Pricing**

96" Wide





120" Wide





144" Wide





## **List Pricing**

| Product<br>Code | Size             | Laminate Dividers/Laminate Transaction Top (LLL) - (Base) | Frosted Acrylic Upper<br>Divider (Add) (LLA) | Glass Transaction Top<br>(add) (G) |
|-----------------|------------------|-----------------------------------------------------------|----------------------------------------------|------------------------------------|
| ORREC424896     | 42H x 54D x 96L  | Contact for Pricing                                       | Contact for Pricing                          | Contact for Pricing                |
| ORREC4266120    | 42H x 66D x 120L | Contact for Pricing                                       | Contact for Pricing                          | Contact for Pricing                |
| ORREC4278144    | 42H x 78D x 144L | Contac