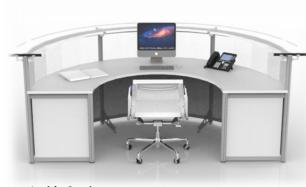

# Orbit Reception—Large

The Orbit Curved Reception Station is a flowing and elegant solution to greet your customers. Three standard sizes allow different footprints depending on the size and capability required. 22 different finishes can be specified for the front, worksurfaces and transaction top.

Note: Depth of station includes transaction overhang

**Frosted Acrylic Upper** 

**Glass Transaction Top** 

**Inside Station** 