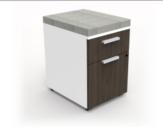

#### **Add on Products**

Mobile Box/File Pedestal

| Product<br>Code | Size     |  |
|-----------------|----------|--|
| 7 SMW 20        | 16X20X22 |  |
| 7 SMW 24        | 16X24X22 |  |
| CUSH 20/24      | 16X20/24 |  |