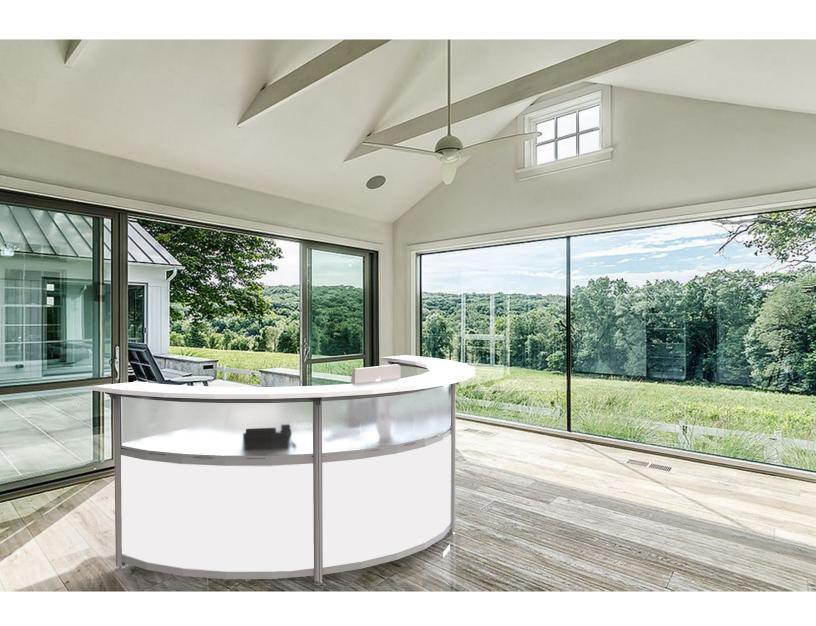

# Orbit Reception—Large

The Orbit Curved Reception Station is a flowing and elegant solution to greet your customers. Three standard sizes allow different footprints depending on the size and capability required. 22 different finishes can be specified for the front, worksurfaces and transaction top.