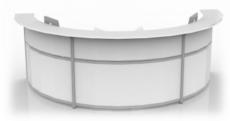

# Orbit Reception—Large

The Orbit Curved Reception Station is a flowing and elegant solution to greet your customers. Three standard sizes allow different footprints depending on the size and capability required. 22 different finishes can be specified for the front, worksurfaces and transaction top.