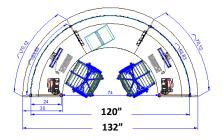

# Orbit Reception—Large



The Orbit Curved Reception Station is a flowing and elegant solution to greet your customers. Three standard sizes allow different footprints depending on the size and capability required. 22 different finishes can be specified for the front, worksurfaces and transaction top.

fluidconcepts

## **Configured Pricing**

96" Wide





120" Wide





144" Wide





## **List Pricing**

| Product<br>Code | Size             | Laminate Dividers/Laminate Transaction Top (LLL) - (Base) | Frosted Acrylic Upper<br>Divider (Add) (LLA) | Glass Transaction Top<br>(add) (G) |
|-----------------|------------------|-----------------------------------------------------------|----------------------------------------------|------------------------------------|
| ORREC424896     | 42H x 54D x 96L  | Contact for Pricing                                       | Contact for Pricing                          | Contact for Pricing                |
| ORREC4266120    | 42H x 66D x 120L | Contact for Pricing                                       | Contact for Pricing                          | Contact for Pricing                |
| ORREC4278144    | 42H x 78D