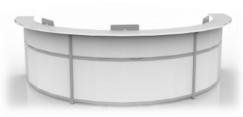

# Orbit Reception—Large

The Orbit Curved Reception Station is a flowing and elegant solution to greet your customers. Three standard sizes allow different footprints depending on the size and capability required. 22 different finishes can be specified for the front, worksurfaces and transaction top.