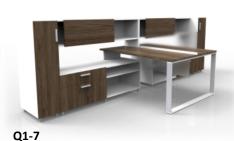

## Qi

Qi Private office consisting of a U-shaped O-leg workstation with file-bookshelf credenza and coat/bookshelf mini-tower, wall mounted overhead, mobile box/file pedestal, and round meeting table with steel disc base. Finishes—Nova White (NW) storage cases, Amati Walnut (AW) worksurface, frosted acrylic modesty and storage fronts, Box handle.