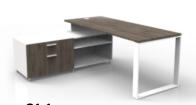

## **Typical Examples**

**Q1-1** Desk & Credenza (72"x72")

Q1-2 Desk with Post, BBF Lateral, Desk Tower and Shelf, modesty (72"x72")

Q1-3 Desk, Credenza and Mounted Tower with Frosted screen and modesty (72"x72")