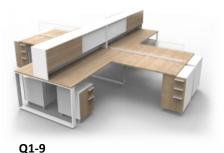

2 Pack Bench with Credenza, tower and wall mounted overheads (72"x72")

**Standard Laminate Finishes** 

Benching 4 Pack Workstation with gable supported lateral files and central double sided hutch

with sliding whiteboard doors (72"x30")