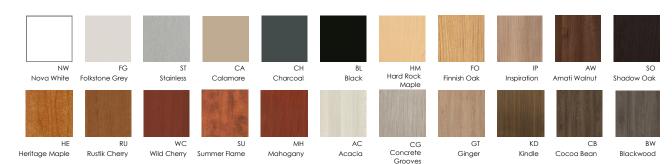

## Qi

Qi

(*Key*) is a contemporary and economical workspace solution for the open plan and private office. A core collection of products provide a multitude of solutions available in 22 different laminate finishes.

2 Pack Bench with Credenza, tower and wall mounted overheads (72"x72")

**Standard Laminate Finishes** 

Benching 4 Pack Workstation with gable supported lateral files and central double sided hutch

with sliding whiteboard doors (72"x30")