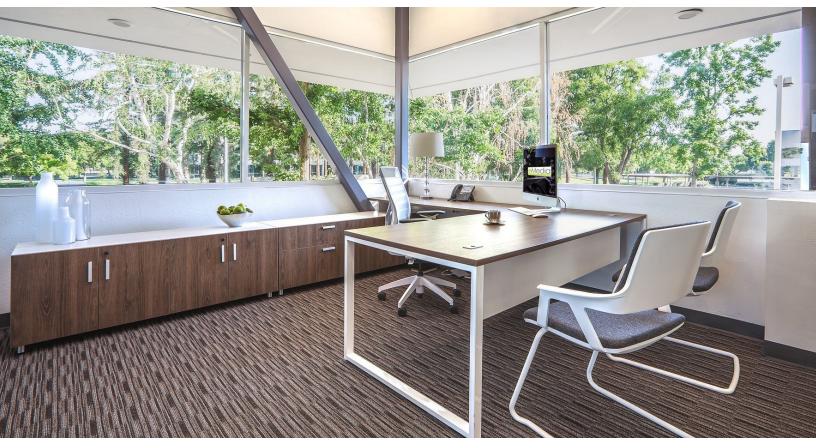

## **Typical Examples**

**Q1-1** Desk & Credenza (72"x72")

Q1-2 Desk with Post, BBF Lateral, Desk Tower and Shelf, modesty (72"x72")

Q1-3 Desk, Credenza and Mounted Tower with Frosted screen and modesty (72"x72")