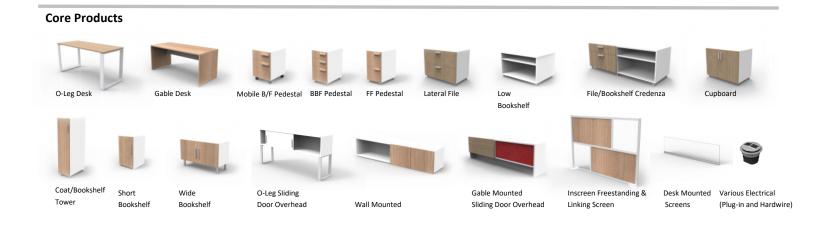

## Qi

Qi

(*Key*) is a contemporary and economical workspace solution for the open plan and private office. A core collection of products provide a multitude of solutions available in 22 different laminate finishes.

## **Typical Examples**

**Q1-1** Desk & Credenza (72"x72")

Q1-2 Desk with Post, BBF Lateral, Desk Tower and Shelf, modesty (72"x72")

Q1-3 Desk, Credenza and Mounted Tower with Frosted screen and modesty (72"x72")

4 Pack Bench with Credenza and center frosted screens (72"x72")

4 Offset Workstation with Credenza, Cubby Upper Screens and Modesty (72"x72")

Private Office Workstation—Desk, Return, Credenza and Mounted Tower (90"x72")

2 Pack Bench with Credenza, tower and wall mounted overheads (72"x72")

**Standard Laminate Finishes** 

Benching 4 Pack Workstation with gable supported lateral files and central double sided hutch

with sliding whiteboard doors (72"x30")

L-4 Pack Workstation with center Ying-Yang hutch, BBF and Mobile BF (72"x72")

Handles/Pulls

Standard Wire Handle– Satin Nickel Finish Standard Box Handle— Satin Nickel Finish