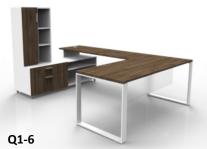

L-4 Pack Workstation with center Ying-Yang hutch, BBF and Mobile BF (72"x72")

Handles/Pulls

Standard Wire Handle– Satin Nickel Finish Standard Box Handle— Satin Nickel Finish