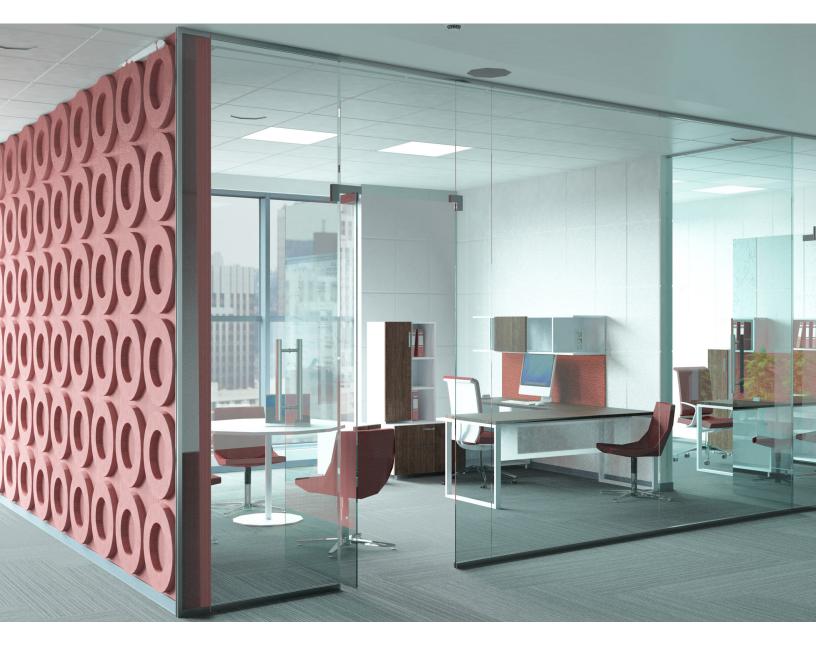

## Qi

Qi Private office consisting of a U-shaped O-leg workstation with file-bookshelf credenza and coat/bookshelf mini-tower, wall mounted overhead, mobile box/file pedestal, and round meeting table with steel disc base. Finishes—Nova White (NW) storage cases, Amati Walnut (AW) worksurface, frosted acrylic modesty and storage fronts, Box handle.