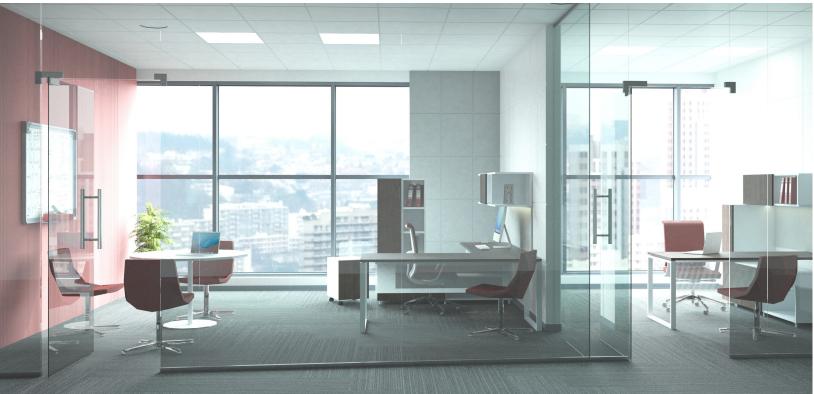

## Qi

Qi Private office consisting of a U-shaped O-leg workstation with file-bookshelf credenza and coat/bookshelf mini-tower, wall mounted overhead, mobile box/file pedestal, and round meeting table with steel disc base. Finishes—Nova White (NW) storage cases, Amati Walnut (AW) worksurface, frosted acrylic modesty and storage fronts, Box handle.