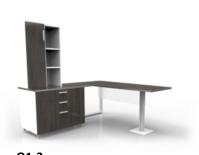

L-4 Pack Workstation with center Ying-Yang hutch, BBF and Mobile BF (72"x72")

Handles/Pulls

Standard Wire Handle– Satin Nickel Finish Standard Box Handle— Satin Nickel Finish