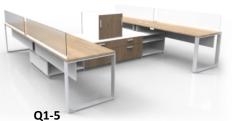

4 Pack Bench with Credenza and center frosted screens (72"x72")

4 Offset Workstation with Credenza, Cubby Upper Screens and Modesty (72"x72")

Private Office Workstation—Desk, Return, Credenza and Mounted Tower (90"x72")