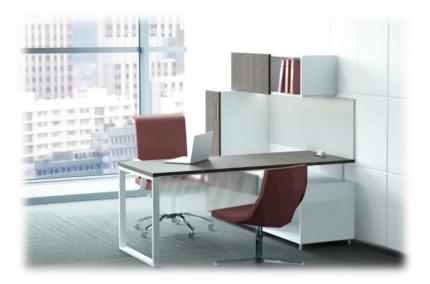

## Qi

Qi Private office consisting of a U-shaped O-leg workstation with file-bookshelf credenza and coat/bookshelf mini-tower, wall mounted overhead, mobile box/file pedestal, and round meeting table with steel disc base. Finishes—Nova White (NW) storage cases, Amati Walnut (AW) worksurface, frosted acrylic modesty and storage fronts, Box handle.