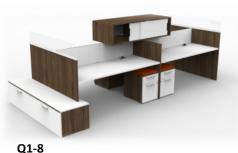

4 Pack Bench with Credenza and center frosted screens (72"x72")

4 Offset Workstation with Credenza, Cubby Upper Screens and Modesty (72"x72")

Private Office Workstation—Desk, Return, Credenza and Mounted Tower (90"x72")

L-4 Pack Workstation with center Ying-Yang hutch, BBF and Mobile BF (72"x72")

Handles/Pulls

Standard Wire Handle– Satin Nickel Finish Standard Box Handle— Satin Nickel Finish