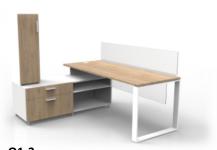

## **Typical Examples**

**Q1-1** Desk & Credenza (72"x72")

Q1-2 Desk with Post, BBF Lateral, Desk Tower and Shelf, modesty (72"x72")

Q1-3 Desk, Credenza and Mounted Tower with Frosted screen and modesty (72"x72")