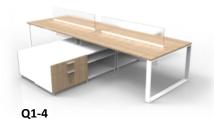

2 Pack Bench with Credenza, tower and wall mounted overheads (72"x72")

**Standard Laminate Finishes** 

Benching 4 Pack Workstation with gable supported lateral files and central double sided hutch

with sliding whiteboard doors (72"x30")