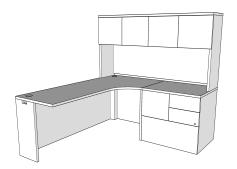

**Date** May 11, 2022 Quote # FCIQ10486

**SF #** Q20220321-19803

| Line | Qty | <b>Product Code</b> | Description                                                  | List    | Ext. List |
|------|-----|---------------------|--------------------------------------------------------------|---------|-----------|
|      |     |                     | Typical Workstation: TR010 - Treo L Station Private Office   |         |           |
|      |     |                     | 36"D x 72"W Corner with 24"D x 30"W Return, Multifile, Hutch |         |           |
|      |     |                     | Overall Workstation Size: 72"D x 66"W                        |         |           |
|      |     |                     | Components                                                   |         |           |
| 1    | 1   | 3CEF3624L72Y        | Treo, Lt Ext 36 Crnr, Fl Mod, 1 fl leg/rec leg, 72Wx36D,24Jn | \$1,074 | \$1,074   |
| 2    | 1   | 3SMF3024            | Treo, Freestanding Multifile, 30W x 24D x 29H                | \$1,260 | \$1,260   |
| 3    | 1   | 3HD6636             | Treo, Cupboard Door Hutch (4 doors) 66W x 13D x 36H          | \$1,139 | \$1,139   |