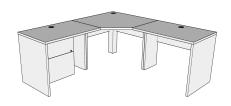

SF# Q20220321-19803

| Line | Qty | <b>Product Code</b> | Description                                                    | List  | Ext. List |
|------|-----|---------------------|----------------------------------------------------------------|-------|-----------|
|      |     |                     | Typical Workstation: TR004 - Treo L Station Private Office     |       |           |
|      |     |                     | 36"D x 36"W Corner with 24"D x 36"W Returns, Hanging BF        |       |           |
|      |     |                     | Overall Workstation Size: 72"D x 72"W                          |       |           |
|      |     |                     | Components                                                     |       |           |
| 1    | 1   | 3CP3624S            | Treo, Straight Corner Top, Partial Modesty, 36W x 36D, 24 Join | \$646 | \$646     |
| 2    | 2   | 3TP3624Y            | Treo, Rect. Top & Part Mod, full/rec. leg, 36W x 24D           | \$503 | \$1,006   |
| 3    | 1   | 3SHW20              | Treo, Hanging Pedestal, Box/File, w/ Lock, 18D x 18H           | \$640 | \$640     |