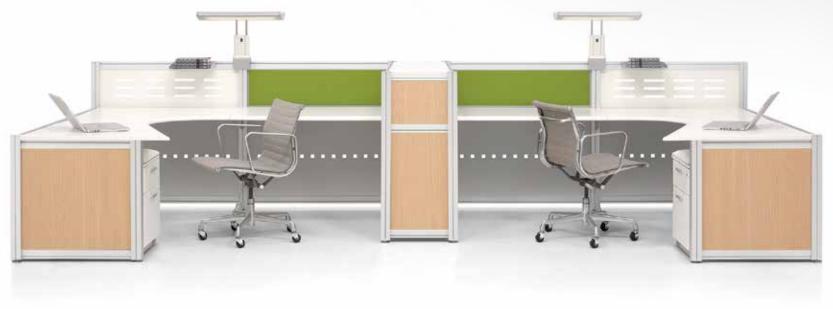

## POST & BEAM

The Post & Beam series are modern building blocks for every kind of workspace. Infinite variations of widths and depths; heights from desktop to ceiling; rectilinear, angled or curved shapes; endless panel materials & colors; and all totally adaptable to all your power and data requirements makes Post & Beam perfect for any work environment.