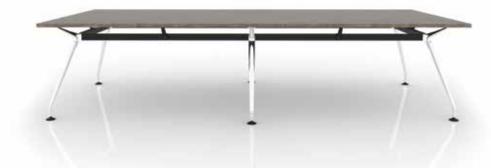

# SOPHI

#### Sophi is an elegantly designed modular table system

for private office, boardroom, benching application and meeting tables. Sophi features die cast aluminum legs in a beautiful chrome finish connected to a modular aluminum frame offering quick installation and changeability.