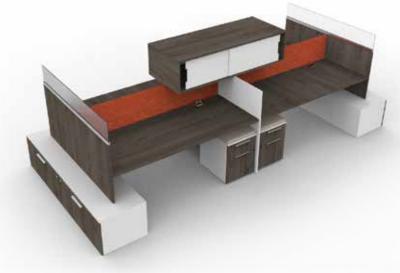

## **CASEWORKS**

Caseworks is an architecturally designed laminate workstation and benching system that is easy to plan, specify and install. Caseworks provides more privacy compared to open leg benching, with numerous stacked & shared storage options, all available in contemporary solid and woodgrain laminates. Easily connected with an enclosed electrical and data raceway, Caseworks meets the needs of today's rapidly changing work environment with a flexible, modern and budget conscious solution.