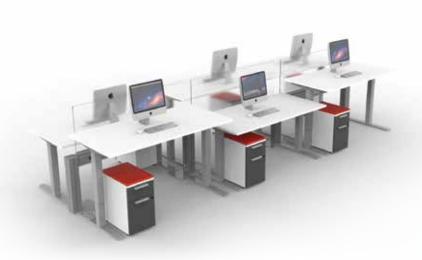

# FENCE & HEIGHT ADJUSTABLE

#### Flexible power and data delivery for the open plan.

Fence is an independent beam system used with height adjustable, fixed or mobile tables that delivers the power, data and space division needed for environments requiring extreme flexibility.