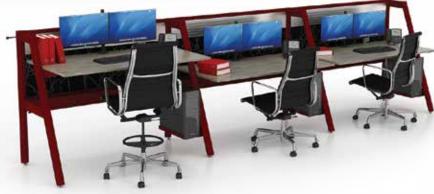

# **TRUSS**

**Sit, stand or work at any height in between.** The Truss workbench system provides a differentiated angular design, accessible work tools, and the ability to set the worksurface and storage height infinitely between 25" and 42" AFF. Truss' sturdy frame supports a variety of desk depths, space dividers, storage, and collaborative needs.