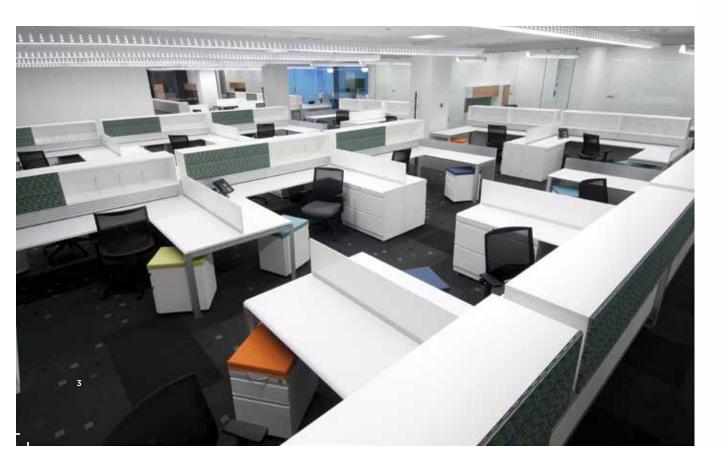

## POST & BEAM

The Post & Beam series are modern building blocks for every kind of workspace. Infinite variations of widths and depths; heights from desktop to ceiling; rectilinear, angled or curved shapes; endless panel materials & colors; and all totally adaptable to all your power and data requirements makes Post & Beam perfect for any work environment.