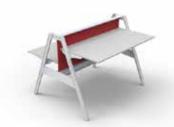

# **TRUSS**

**Sit, stand or work at any height in between.** The Truss workbench system provides a differentiated angular design, accessible work tools, and the ability to set the worksurface and storage height infinitely between 25" and 42" AFF. Truss' sturdy frame supports a variety of desk depths, space dividers, storage, and collaborative needs.