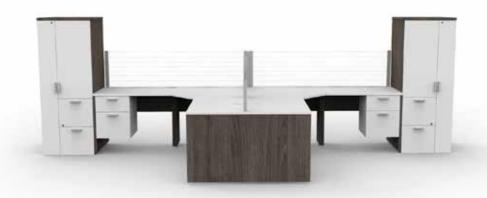

## **CASEWORKS**

Caseworks is an architecturally designed laminate workstation and benching system that is easy to plan, specify and install. Caseworks provides more privacy compared to open leg benching, with numerous stacked & shared storage options, all available in contemporary solid and woodgrain laminates. Easily connected with an enclosed electrical and data raceway, Caseworks meets the needs of today's rapidly changing work environment with a flexible, modern and budget conscious solution.

## BLADE

Blade is a light scale workstation system that's flexible, fast and economical. Its multiple configuration options are uniquely suited to open plan designs, with attractive dividers available in several materials and finishes. Blade's rapid installation and changeability combined with electrical and technology accommodation makes this budget-oriented solution perfect for today's fast-paced changing workspace.