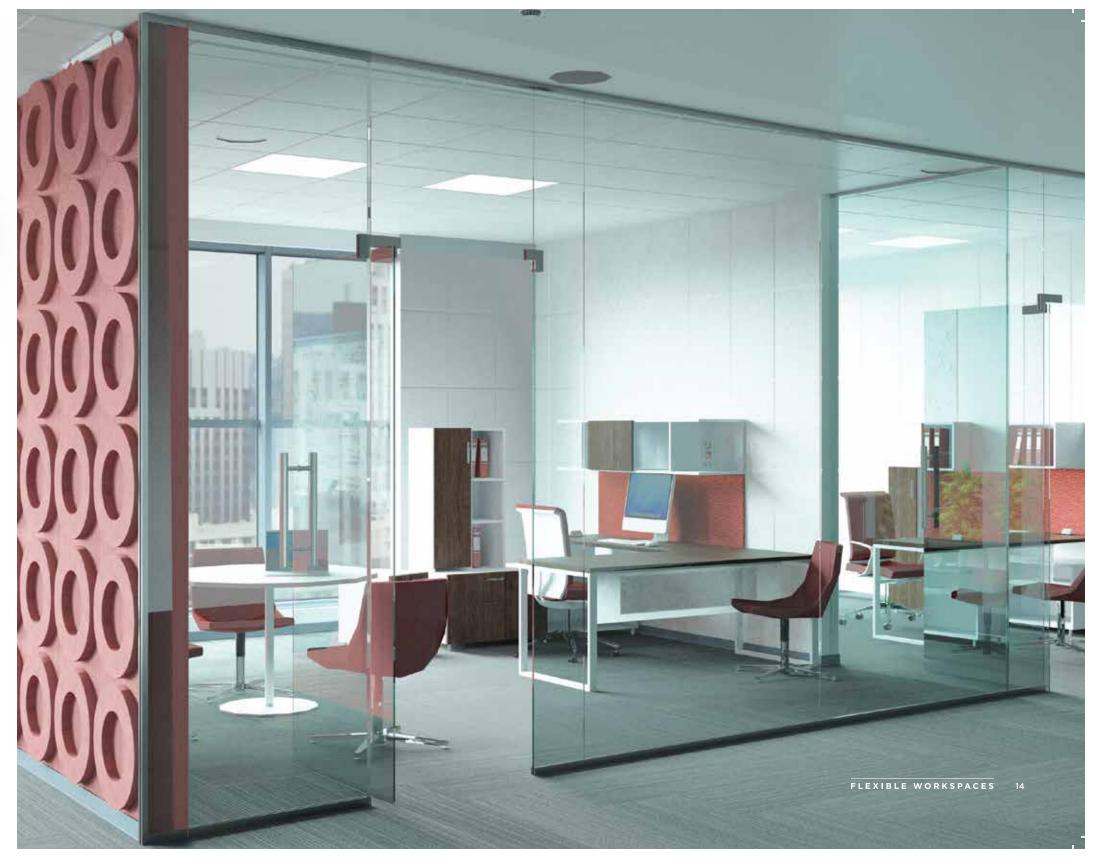

## POST & BEAM

The Post & Beam series are modern building blocks for every kind of workspace. Infinite variations of widths and depths; heights from desktop to ceiling; rectilinear, angled or curved shapes; endless panel materials & colors; and all totally adaptable to all your power and data requirements makes Post & Beam perfect for any work environment.

## **QUATTRO**

Quattro's elegant 2.5" square post is an economical solution combining design and décor flexibility in predominantly rectilinear applications.

FLEXIBLE WORKSPACES 2