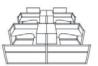

## BLADE

Blade is a light scale workstation system that's flexible, fast and economical. Its multiple configuration options are uniquely suited to open plan designs, with attractive dividers available in several materials and finishes. Blade's rapid installation and changeability combined with electrical and technology accommodation makes this budget-oriented solution perfect for today's fast-paced changing workspace.