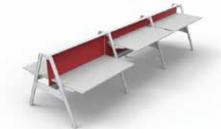

# **TRUSS**

**Sit, stand or work at any height in between.** The Truss workbench system provides a differentiated angular design, accessible work tools, and the ability to set the worksurface and storage height infinitely between 25" and 42" AFF. Truss' sturdy frame supports a variety of desk depths, space dividers, storage, and collaborative needs.