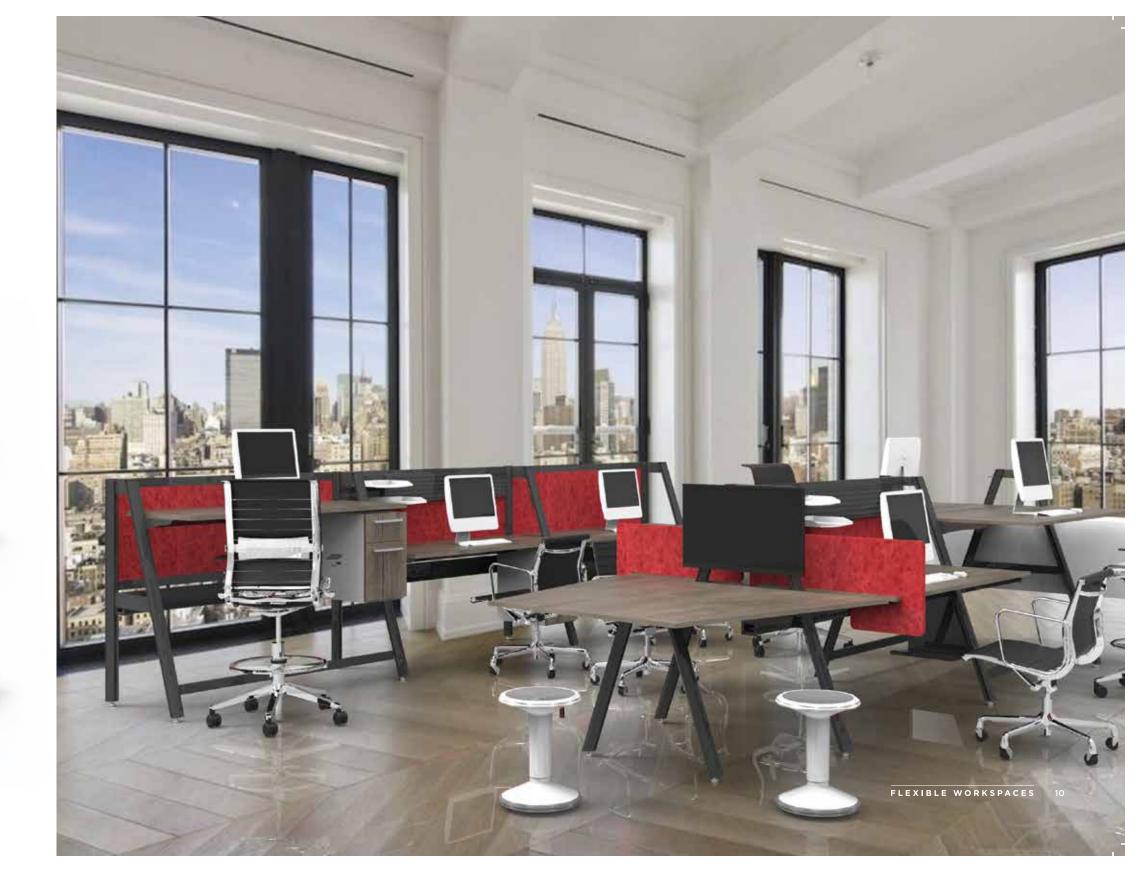

# **TRUSS**

**Sit, stand or work at any height in between.** The Truss workbench system provides a differentiated angular design, accessible work tools, and the ability to set the worksurface and storage height infinitely between 25" and 42" AFF. Truss' sturdy frame supports a variety of desk depths, space dividers, storage, and collaborative needs.