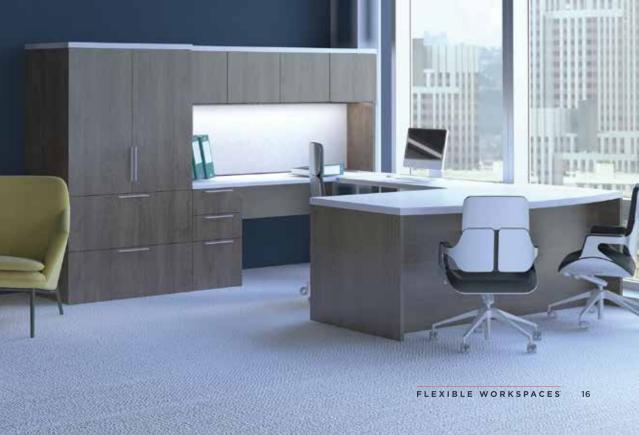

## **CASEWORKS**

Caseworks is an architecturally designed laminate workstation and benching system that is easy to plan, specify and install. Caseworks provides more privacy compared to open leg benching, with numerous stacked & shared storage options, all available in contemporary solid and woodgrain laminates. Easily connected with an enclosed electrical and data raceway, Caseworks meets the needs of today's rapidly changing work environment with a flexible, modern and budget conscious solution.

## POST & BEAM

The Post & Beam series are modern building blocks for every kind of workspace. Infinite variations of widths and depths; heights from desktop to ceiling; rectilinear, angled or curved shapes; endless panel materials & colors; and all totally adaptable to all your power and data requirements makes Post & Beam perfect for any work environment.