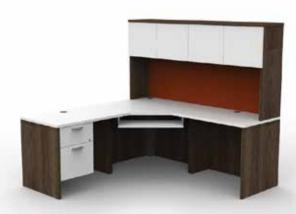

## **CASEWORKS**

Caseworks is an architecturally designed laminate workstation and benching system that is easy to plan, specify and install. Caseworks provides more privacy compared to open leg benching, with numerous stacked & shared storage options, all available in contemporary solid and woodgrain laminates. Easily connected with an enclosed electrical and data raceway, Caseworks meets the needs of today's rapidly changing work environment with a flexible, modern and budget conscious solution.