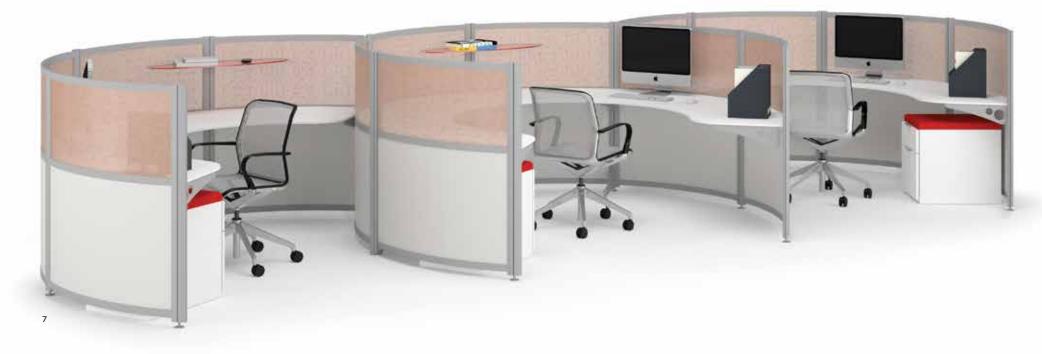

## **ORBIT**

Break out of the mold with unique and stylish curving workstations. The continuous curves of Orbit make everything reachable with minimal movement; the ultimate in ergonomic workstations.

Orbit can be planned in wave-like configurations, tangents, or configured as independent pods in both full, round or partial curved shapes.