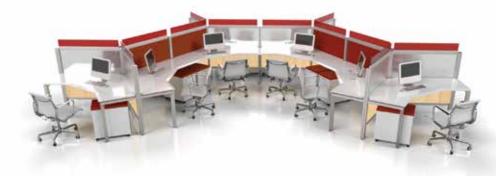

## **ORBIT**

Break out of the mold with unique and stylish curving workstations. The continuous curves of Orbit make everything reachable with minimal movement; the ultimate in ergonomic workstations.

Orbit can be planned in wave-like configurations, tangents, or configured as independent pods in both full, round or partial curved shapes.