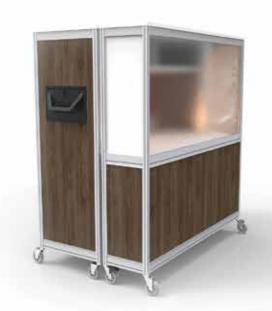

## BOB

## Our award-winning product is a complete mobile office-in-a-box.

BOB comes completely assembled with power access, lighting, lock, mail slot, coat hanger, whiteboard, acoustic tackable panel and accessory rail.

Close it up in seconds and wheel it away to instantly add usable working space to any office.