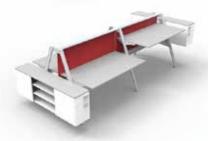

# **TRUSS**

**Sit, stand or work at any height in between.** The Truss workbench system provides a differentiated angular design, accessible work tools, and the ability to set the worksurface and storage height infinitely between 25" and 42" AFF. Truss' sturdy frame supports a variety of desk depths, space dividers, storage, and collaborative needs.