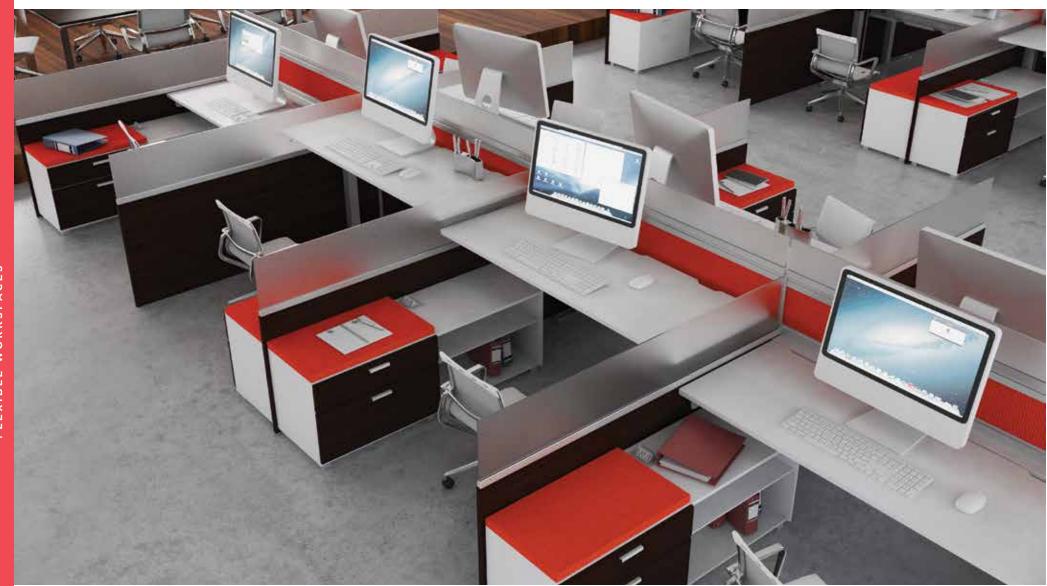

## POST & BEAM

The Post & Beam series are modern building blocks for every kind of workspace. Infinite variations of widths and depths; heights from desktop to ceiling; rectilinear, angled or curved shapes; endless panel materials & colors; and all totally adaptable to all your power and data requirements makes Post & Beam perfect for any work environment.

## **QUATTRO**

Quattro's elegant 2.5" square post is an economical solution combining design and décor flexibility in predominantly rectilinear applications.

FLEXIBLE WORKSPACES 2

## RUNWAY

#### Engineered for high performance workspaces,

Runway's dual level technology beam provides fully enclosed, high capacity power and data delivery to each workstation. The beam supports centre mounted storage, worksurfaces and work tools in an elegant architectural design.

## **CASEWORKS**

Caseworks is an architecturally designed laminate workstation and benching system that is easy to plan, specify and install. Caseworks provides more privacy compared to open leg benching, with numerous stacked & shared storage options, all available in contemporary solid and woodgrain laminates. Easily connected with an enclosed electrical and data raceway, Caseworks meets the needs of today's rapidly changing work environment with a flexible, modern and budget conscious solution.

## BLADE

Blade is a light scale workstation system that's flexible, fast and economical. Its multiple configuration options are uniquely suited to open plan designs, with attractive dividers available in several materials and finishes. Blade's rapid installation and changeability combined with electrical and technology accommodation makes this budget-oriented solution perfect for today's fast-paced changing workspace.