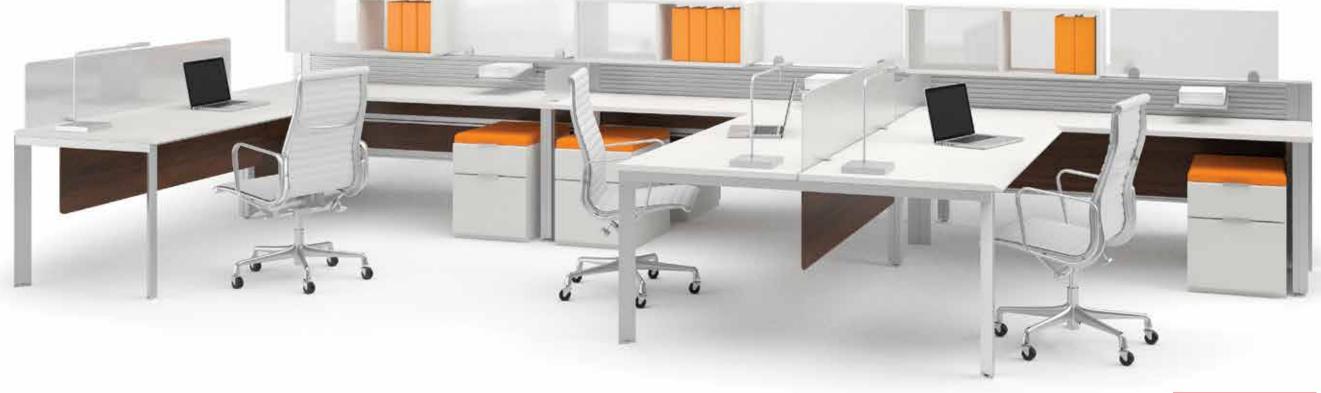

## **QUATTRO**

Quattro's elegant 2.5" square post is an economical solution combining design and décor flexibility in predominantly rectilinear applications.

FLEXIBLE WORKSPACES 2