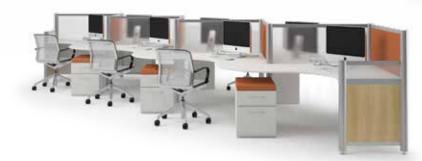

## **QUATTRO**

Quattro's elegant 2.5" square post is an economical solution combining design and décor flexibility in predominantly rectilinear applications.

FLEXIBLE WORKSPACES 2