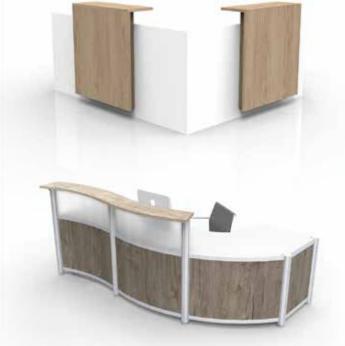

## RECEPTION

#### There's only one opportunity to make a first impression.

Our reception stations are designed with various shapes and materials to make a statement when it matters most. Whether curved or straight, create your unique design from a wide variety of standard and premium finishes to conceal files and other office materials while maximizing efficiency.