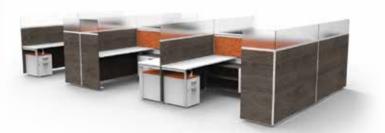

## **QUATTRO**

Quattro's elegant 2.5" square post is an economical solution combining design and décor flexibility in predominantly rectilinear applications.

FLEXIBLE WORKSPACES 2