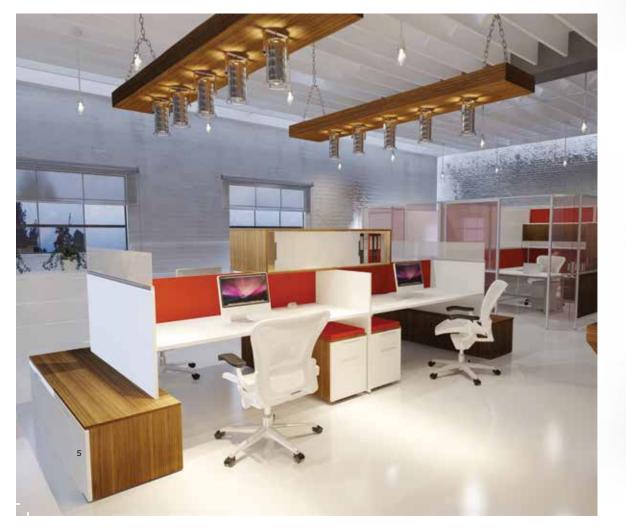

## POST & BEAM

The Post & Beam series are modern building blocks for every kind of workspace. Infinite variations of widths and depths; heights from desktop to ceiling; rectilinear, angled or curved shapes; endless panel materials & colors; and all totally adaptable to all your power and data requirements makes Post & Beam perfect for any work environment.