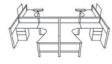

#### Engineered for high performance workspaces,

Runway's dual level technology beam provides fully enclosed, high capacity power and data delivery to each workstation. The beam supports centre mounted storage, worksurfaces and work tools in an elegant architectural design.