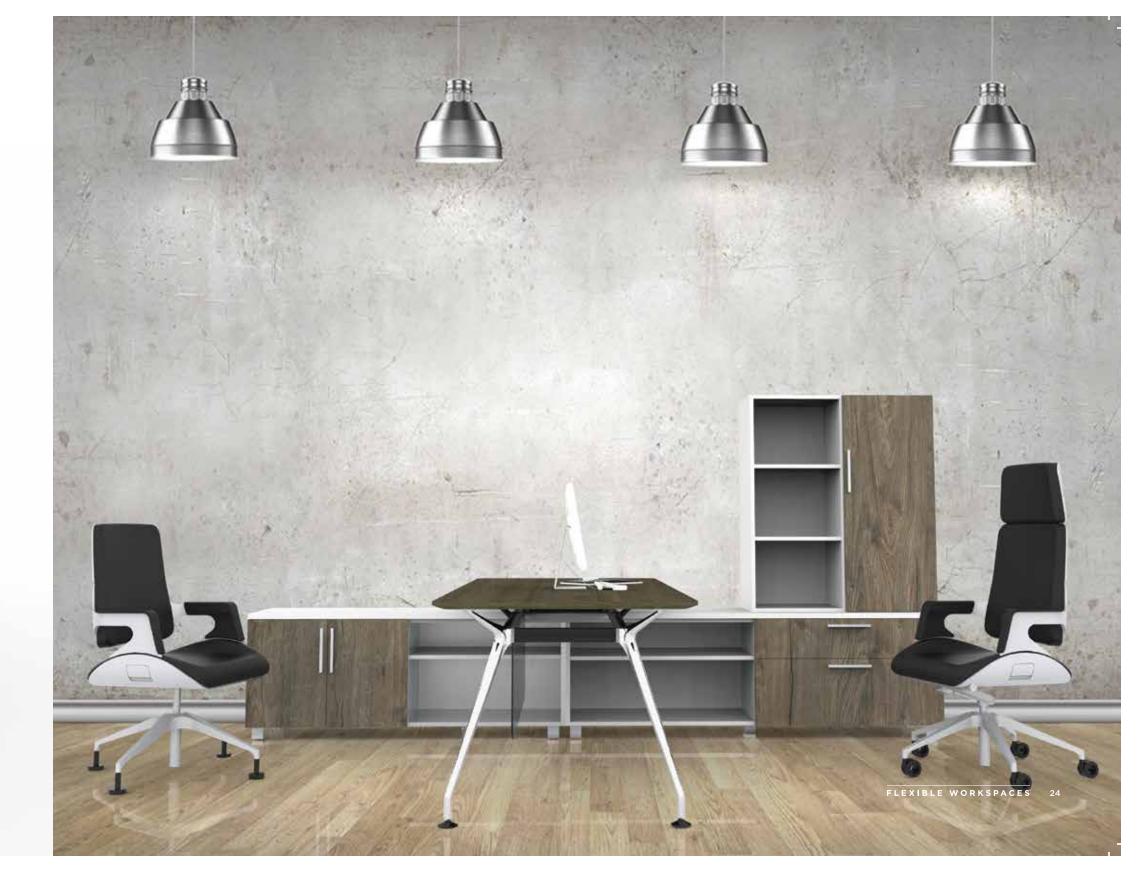

# **EDGE**

Edge's contemporary European design promotes open communication whether it's in a desking, benching or table application. Start with a private desk or expand to a continuous bench application with modular simplicity. Edge is elegantly designed featuring triangular legs, floating tops, bevelled frames, and chrome details.

Edge's elegant triangular legs come in two styles: Standard and Executive. The Standard leg and beam system allows for desking, benching and tables. The Executive leg is ideal for private offices, low and high tables, desks, and long span applications.