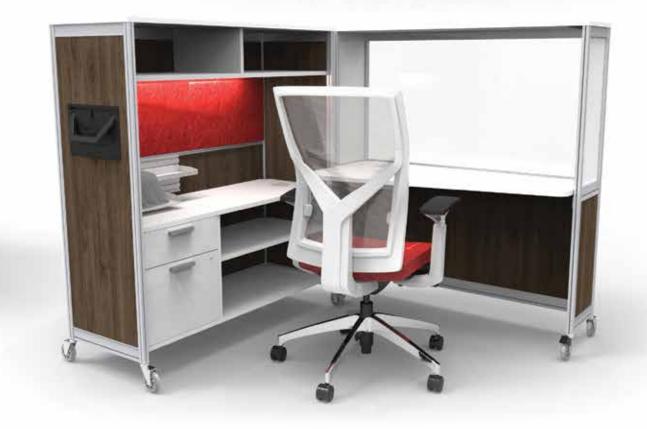

## BOB

## Our award-winning product is a complete mobile office-in-a-box.

BOB comes completely assembled with power access, lighting, lock, mail slot, coat hanger, whiteboard, acoustic tackable panel and accessory rail.

Close it up in seconds and wheel it away to instantly add usable working space to any office.