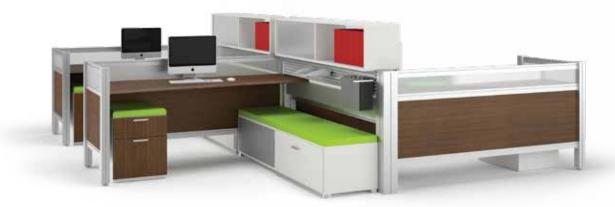

## **CASEWORKS**

Caseworks is an architecturally designed laminate workstation and benching system that is easy to plan, specify and install. Caseworks provides more privacy compared to open leg benching, with numerous stacked & shared storage options, all available in contemporary solid and woodgrain laminates. Easily connected with an enclosed electrical and data raceway, Caseworks meets the needs of today's rapidly changing work environment with a flexible, modern and budget conscious solution.