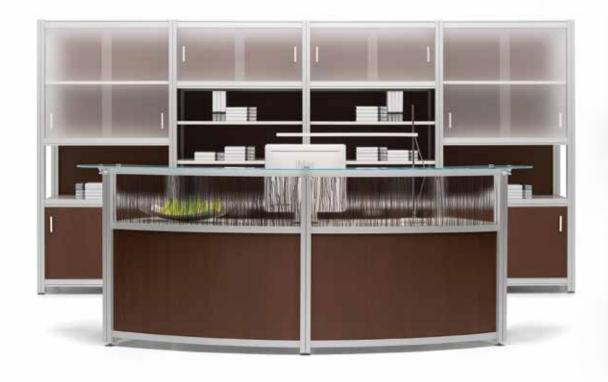

## RECEPTION

#### There's only one opportunity to make a first impression.

Our reception stations are designed with various shapes and materials to make a statement when it matters most. Whether curved or straight, create your unique design from a wide variety of standard and premium finishes to conceal files and other office materials while maximizing efficiency.