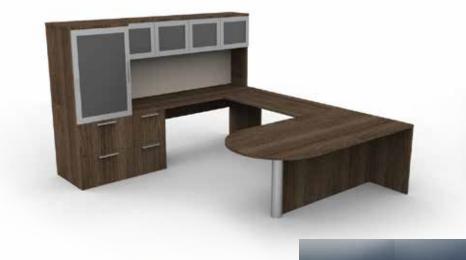

## **CASEWORKS**

Caseworks is an architecturally designed laminate workstation and benching system that is easy to plan, specify and install. Caseworks provides more privacy compared to open leg benching, with numerous stacked & shared storage options, all available in contemporary solid and woodgrain laminates. Easily connected with an enclosed electrical and data raceway, Caseworks meets the needs of today's rapidly changing work environment with a flexible, modern and budget conscious solution.