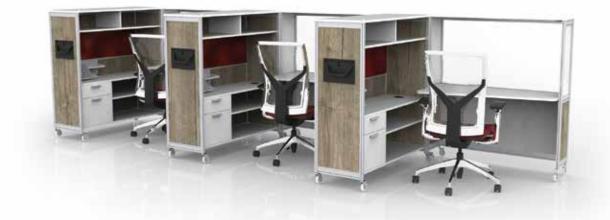

## BOB

## Our award-winning product is a complete mobile office-in-a-box.

BOB comes completely assembled with power access, lighting, lock, mail slot, coat hanger, whiteboard, acoustic tackable panel and accessory rail.