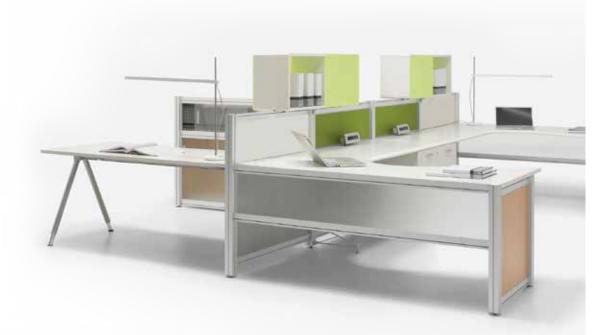

## POST & BEAM

The Post & Beam series are modern building blocks for every kind of workspace. Infinite variations of widths and depths; heights from desktop to ceiling; rectilinear, angled or curved shapes; endless panel materials & colors; and all totally adaptable to all your power and data requirements makes Post & Beam perfect for any work environment.