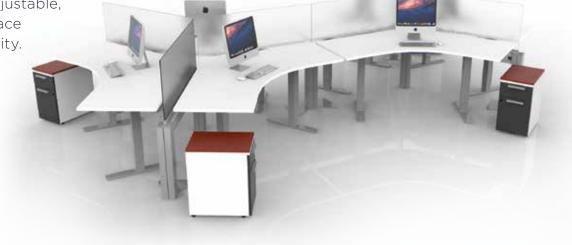

# FENCE & HEIGHT ADJUSTABLE

#### Flexible power and data delivery for the open plan.

Fence is an independent beam system used with height adjustable, fixed or mobile tables that delivers the power, data and space division needed for environments requiring extreme flexibility.