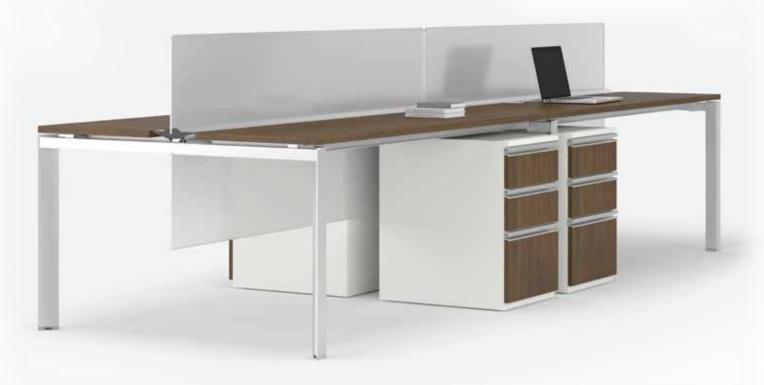

## **QUATTRO**

Quattro's elegant 2.5" square post is an economical solution combining design and décor flexibility in predominantly rectilinear applications.

FLEXIBLE WORKSPACES 2