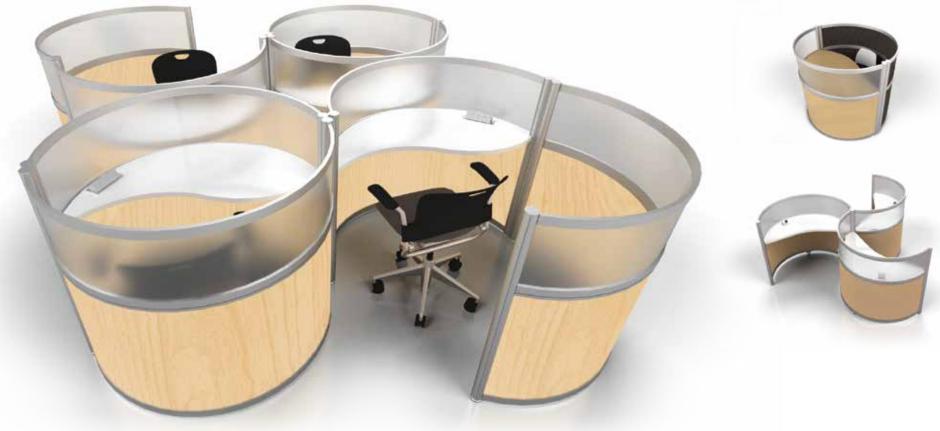

## **ORBIT**

Break out of the mold with unique and stylish curving workstations. The continuous curves of Orbit make everything reachable with minimal movement; the ultimate in ergonomic workstations.

Orbit can be planned in wave-like configurations, tangents, or configured as independent pods in both full, round or partial curved shapes.