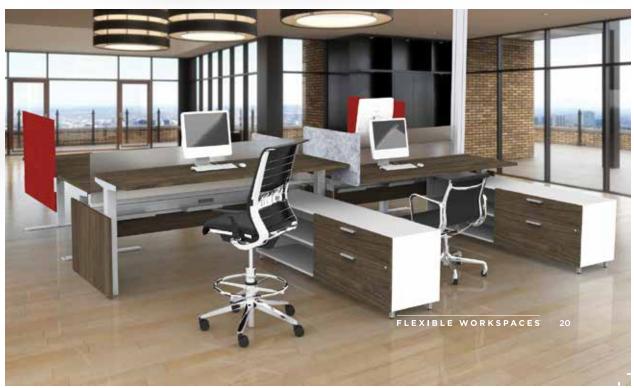

# FENCE & HEIGHT ADJUSTABLE

#### Flexible power and data delivery for the open plan.

Fence is an independent beam system used with height adjustable, fixed or mobile tables that delivers the power, data and space division needed for environments requiring extreme flexibility.