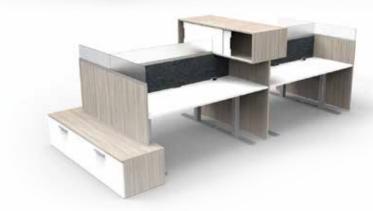

## BLADE

Blade is a light scale workstation system that's flexible, fast and economical. Its multiple configuration options are uniquely suited to open plan designs, with attractive dividers available in several materials and finishes. Blade's rapid installation and changeability combined with electrical and technology accommodation makes this budget-oriented solution perfect for today's fast-paced changing workspace.