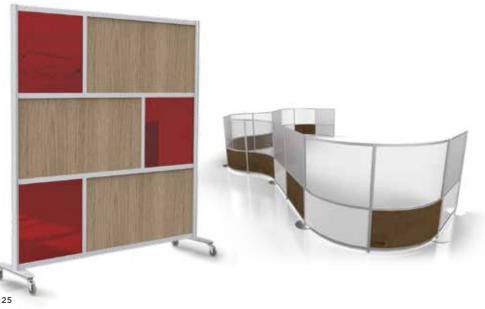

## COMPLEMENTS

Complements are easily implemented solutions for pressing workplace problems. From technology accommodation to modular expansion and reconfiguration, these creative solutions are unique, design-driven additions made for the modern workplace.

#### **MIX SCREENS**

These highly adaptable screens are perfect spatial dividers. They are independent, connectable and changeable. MIX Screens offer space division within workstations or are ideal to create light-scale moveable and changeable enclosures within open spaces. MIX Screens can be both mobile and freestanding and be specified in a variety of widths, heights, colors, acoustic or writeable materials.