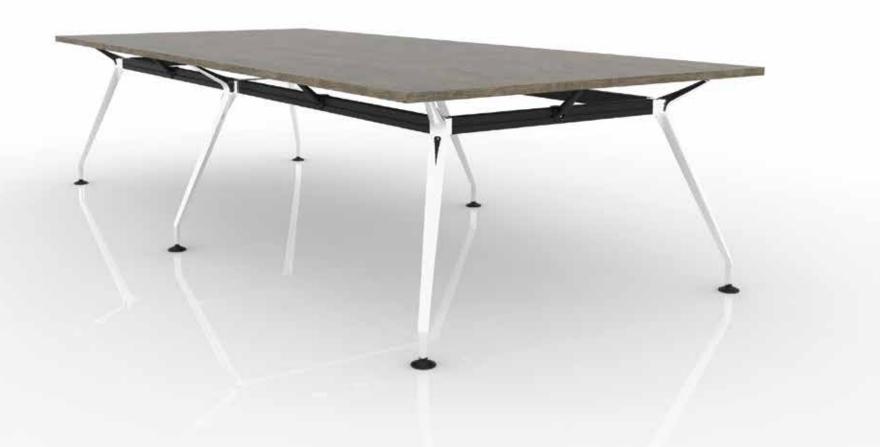

# SOPHI

#### Sophi is an elegantly designed modular table system

for private office, boardroom, benching application and meeting tables. Sophi features die cast aluminum legs in a beautiful chrome finish connected to a modular aluminum frame offering quick installation and changeability.