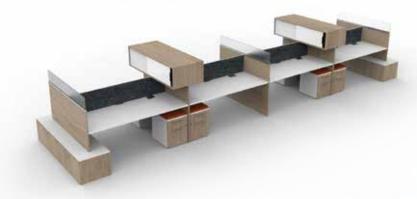

## **CASEWORKS**

Caseworks is an architecturally designed laminate workstation and benching system that is easy to plan, specify and install. Caseworks provides more privacy compared to open leg benching, with numerous stacked & shared storage options, all available in contemporary solid and woodgrain laminates. Easily connected with an enclosed electrical and data raceway, Caseworks meets the needs of today's rapidly changing work environment with a flexible, modern and budget conscious solution.