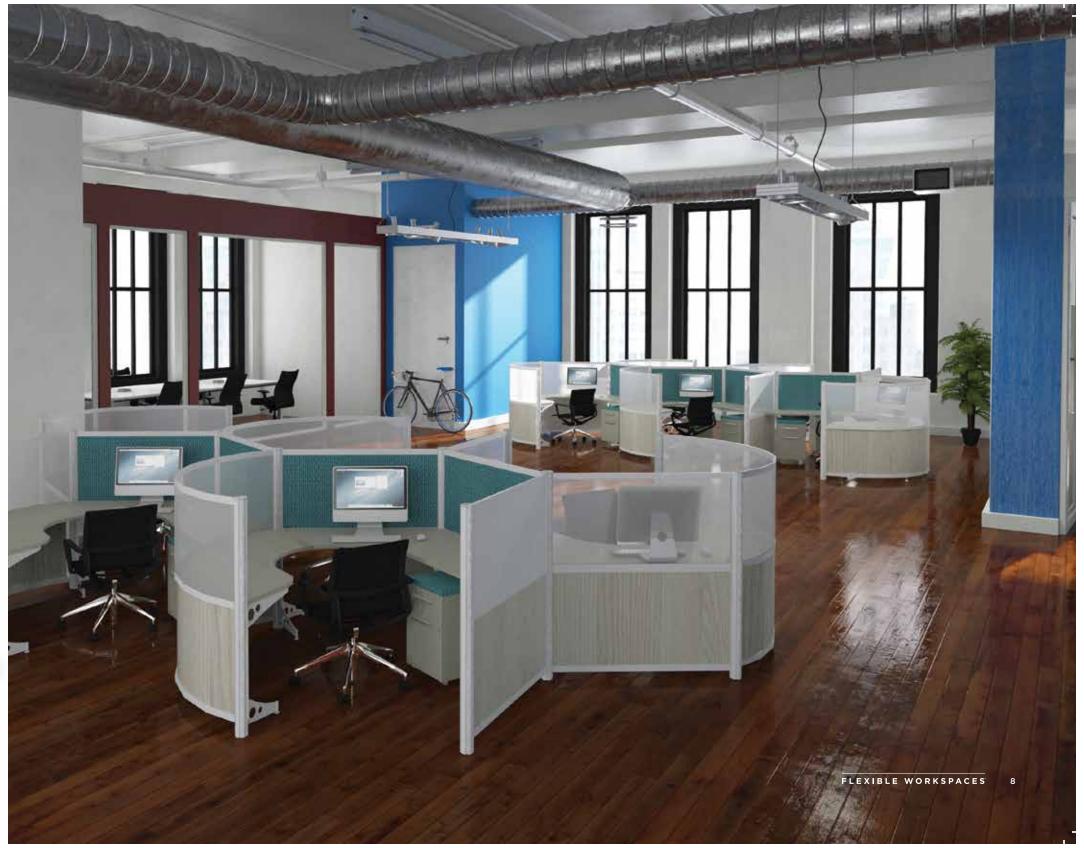

## **ORBIT**

Break out of the mold with unique and stylish curving workstations. The continuous curves of Orbit make everything reachable with minimal movement; the ultimate in ergonomic workstations.

Orbit can be planned in wave-like configurations, tangents, or configured as independent pods in both full, round or partial curved shapes.