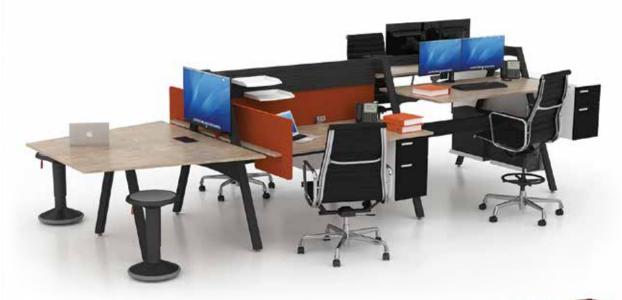

# **TRUSS**

**Sit, stand or work at any height in between.** The Truss workbench system provides a differentiated angular design, accessible work tools, and the ability to set the worksurface and storage height infinitely between 25" and 42" AFF. Truss' sturdy frame supports a variety of desk depths, space dividers, storage, and collaborative needs.