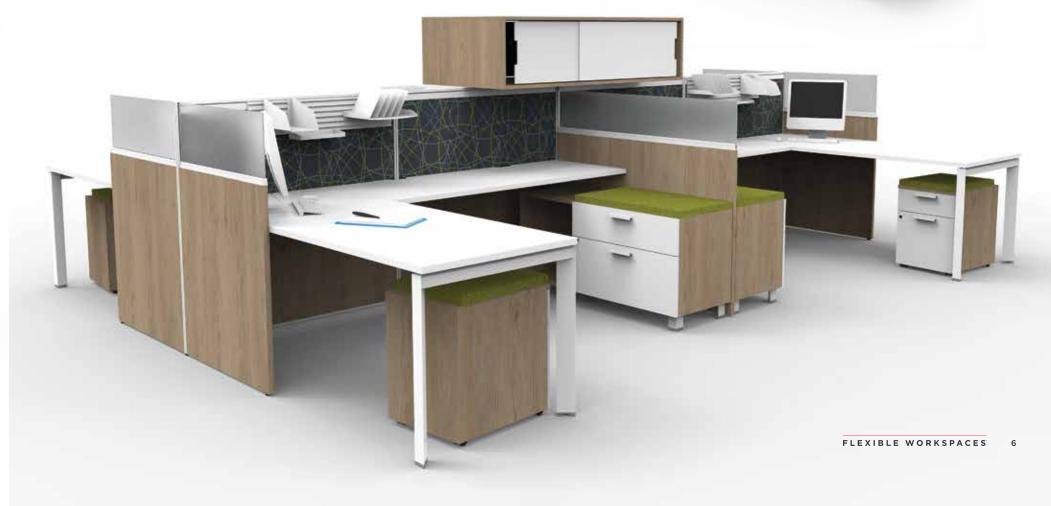

## **CASEWORKS**

Caseworks is an architecturally designed laminate workstation and benching system that is easy to plan, specify and install. Caseworks provides more privacy compared to open leg benching, with numerous stacked & shared storage options, all available in contemporary solid and woodgrain laminates. Easily connected with an enclosed electrical and data raceway, Caseworks meets the needs of today's rapidly changing work environment with a flexible, modern and budget conscious solution.