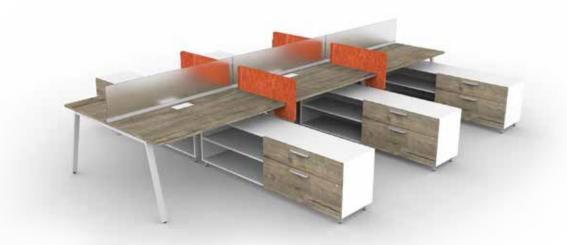

## BLADE

Blade is a light scale workstation system that's flexible, fast and economical. Its multiple configuration options are uniquely suited to open plan designs, with attractive dividers available in several materials and finishes. Blade's rapid installation and changeability combined with electrical and technology accommodation makes this budget-oriented solution perfect for today's fast-paced changing workspace.