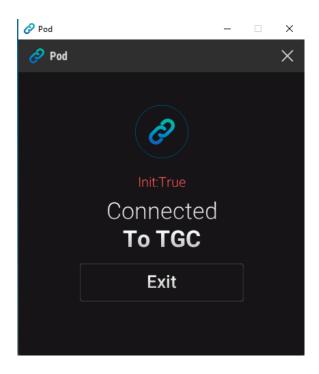

Next, click on the middle rectangle and choose the appropriate game: The Golf Club, E6, or Creative3D.

Once you have finalized the 2 options, click the "Go" button to run the initiation process.

In the initiation process you will see this on the application. During the "Checking Process" status, click and open up the 3rd party software.

When the 3rd party software opens up, you will see a "Connected to TGC," "Connected to E6," or "Connected to Creative3D" status.

You are now finished with 3rd party software interface setup.