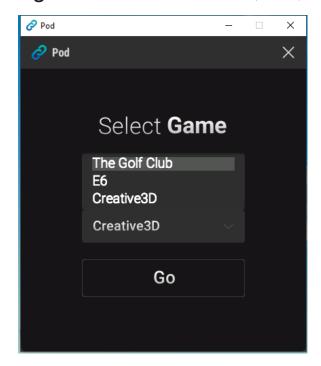

Next, click on the middle rectangle and choose the appropriate game: The Golf Club, E6, or Creative3D.

Once you have finalized the 2 options, click the "Go" button to run the initiation process.

In the initiation process you will see this on the application. During the "Checking Process" status, click and open up the 3rd party software.