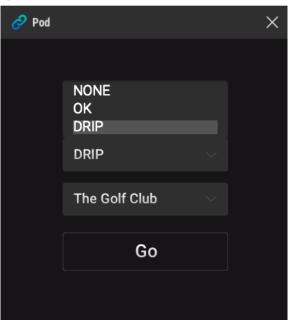

# Steps:

Find and click the "Pod" icon on your desktop. If you do not see it on your desktop, right click the "QED Ignite" and "open file location."

Click the top rectangle and choose the prefered sound option.