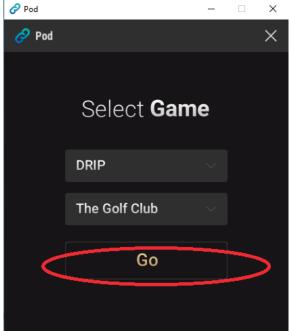

Next, click on the middle rectangle and choose the appropriate game: The Golf Club, E6, or Creative3D.

Once you have finalized the 2 options, click the "Go" button to run the initiation process.

In the initiation process you will see this on the application. During the "Checking Process" status, click and open up the 3rd party software.