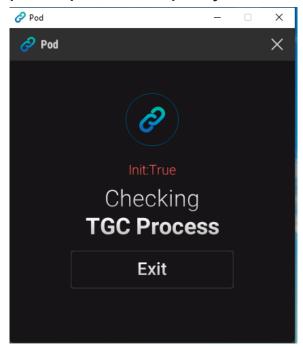

Next, click on the middle rectangle and choose the appropriate game: The Golf Club, E6, or Creative3D.

Once you have finalized the 2 options, click the "Go" button to run the initiation process.

In the initiation process you will see this on the application. During the "Checking Process" status, click and open up the 3rd party software.

When the 3rd party software opens up, you will see a "Connected to TGC," "Connected to E6," or "Connected to Creative3D" status.

You are now finished with 3rd party software interface setup.