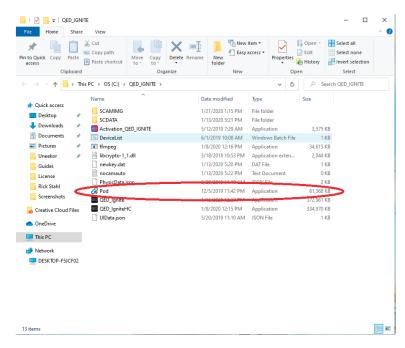

# Steps:

Find and click the "Pod" icon on your desktop. If you do not see it on your desktop, right click the "QED Ignite" and "open file location."

Click the top rectangle and choose the prefered sound option.