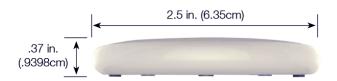

The freeze detection feature also reduces the possibility of pipes freezing by transmitting an alarm notification if the temperature in the surrounding area drops below 5 degrees Celsius.

| Compatibility           | Inflotrolix Learn-Mode panels and receivers |
|-------------------------|---------------------------------------------|
| Frequency               | 319MHz (Crystal based)                      |
| Battery                 | CR2450                                      |
| Battery Life            | 10 years, typical                           |
| Contacts                | Four, gold plated                           |
| Water Detection         | 0.015 inch minimum                          |
| Freeze Alarm Trip       | (5°C)                                       |
| Freeze Alarm Restore    | (7°C)                                       |
| Operating Temperature   | (0°C) to (49°C)                             |
| Operating Humidity      | 5-100% non condensing                       |
| Weight                  | 4 oz.                                       |
| Sensor Dimensions (WxH) | 2.5 x .37 in. (6.35 x .9398 cm)             |
| Color                   | White                                       |
| Approvals               | FCC/IC                                      |