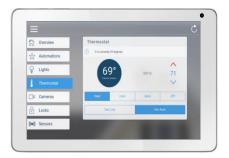

## **Secondary Touch Screen**

- Connectivity via a wireless WiFi router
- Tabletop or wall-mount placement
- Up to 4 touch screens per hub
- Controls for individual as well as all areas