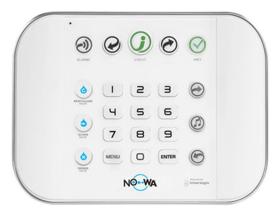

### Wireless Water & Freeze Sensor

Field proven wireless technology

- RF communication (Radio Fréquence)
- Replaceable battery with up to 10 years of life.
- Gold plated water sensing contacts
- Two sensors in one. Water & Temperature
- Small profile: 2-1/2 in dia. x 3/8 in. High
- Alarm notification below 5 Celsius
- Distance between hub and sensor 70 feet,
  150 feet with a repeater.