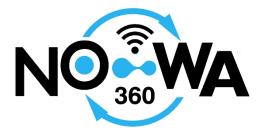

#### **Wall Mounted Controller**

- Interactive and wireless smarthome hub
- Wi-Fi communication
- 3G cellular radio module
- Email and push notification
- Mobile app
- Zwave communication
- 319,5 MHz frequency
- Up to 64 wireless sensors
- 4 partitions
- 24 hour battery backup