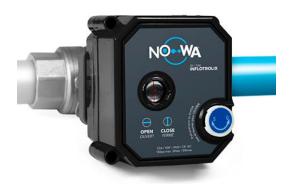

#### **Electric Water Shut-off Valve**

- Stainless steel body (Full port)
- 150 PSI working pressure
- 24V AC, max 5 watts
- Available in sizes ½" thru 4"
- Actuator with 'Quick Connect' feature
- Certifications: