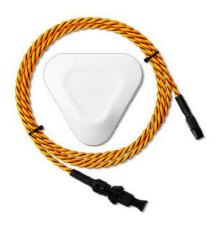

# **Optional Items**

The **perimeter cable** allows water detection over a distance of 6 ft. It is therefore ideal to surround the water heater and cover the space under the appliances. Several perimeters can be connected to each other in order to secure an entire room. To be operational, the perimeter must be connected to a triangle detector. Additional sensing cable available in 6 foot lengths.