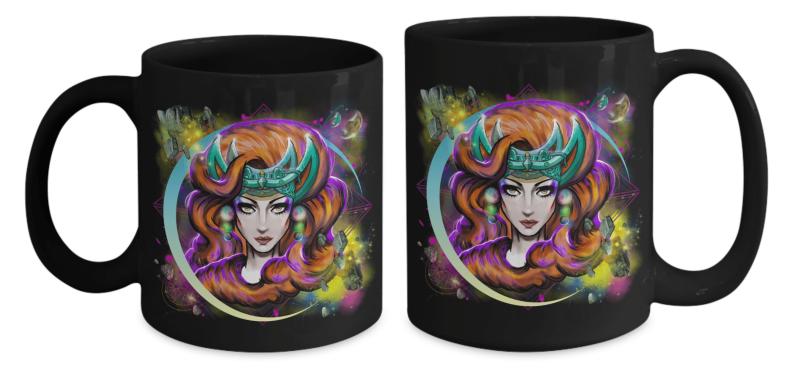

# **GODDESS OF THE MOON MUG**

The Goddess of the Moon Mug is for the young witches out there.

It is the perfect gift for the young witch who is just starting out and learning about who the Mother Goddess is and the role she played in the creation of the Earth and the Universe.

They say the Mother Goddess comes to the aid of those who seek her help in anything. When you are just starting out, it's easy to get intimidated by all the information that you need to learn.

The Mother Goddess is YOUR mother and She will be there to guide you if you just ask for her help.

If you wear a necklace or shirt or use a mug that bears her image, the Mother Goddess takes it as a sign of you needing Her presence in your life.

With the Mother Goddess in your life, you will:

Feel loved Be protected from harm Heal your illnesses and wounds, physical and emotional Ease your anxieties and fears Become more confident in your abilities Make magick that is more powerful

#### The Goddess of the Moon Mug

The Goddess of the Moon mug features a very beautiful design and the Goddess that looks to be in her Maiden stage.

The Maiden stage is when the Goddess is still a virginal young woman or a young girl who has not yet awakened.

She is excited, with a wide-eyed wonder. It is the time of new beginnings, youthful ideas and youthful enthusiasm.

The Maiden stage is associated with the waxing phase of the lunar cycle, as the moon grows from dark to full, making it the perfect time to do spellwork related to new beginnings, creativity, intelligence, passion, and growth.

The Mother Goddess in Her Maiden stage is just like a young witch who is still starting out and has yet to discover the magickal world of Wicca. With this, a young witch will not feel alone and lost, with the Mother Goddess holding her hand.