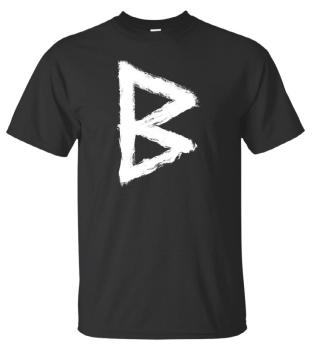

#### Berkano best translates into "rebirth"

This is your rune if you want to continue growing into a person of wisdom.

This is the rune of new beginnings fresh starts. In life, we go through many rebirths, especially after things get really bad: Did your marriage just end? Did you lose a loved one? Did you lose a pet? There will be readjustments that you have to make.

The Berkano rune is there to guide you as you make way for a new life.