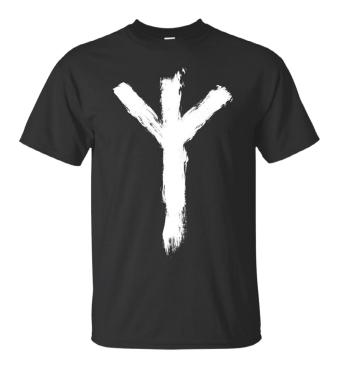

#### Algiz best translates into "courage"

The Algiz will help you be more independent and fearless.

This is your rune if you want to be more independent and start living life on your own terms. Maybe you want to leave your parents' house and start living on your own but are so afraid to do so. Maybe you are afraid to leave your husband for you might not make it without his assistance.

The Algiz will give you the courage to be fearless in your decisions.