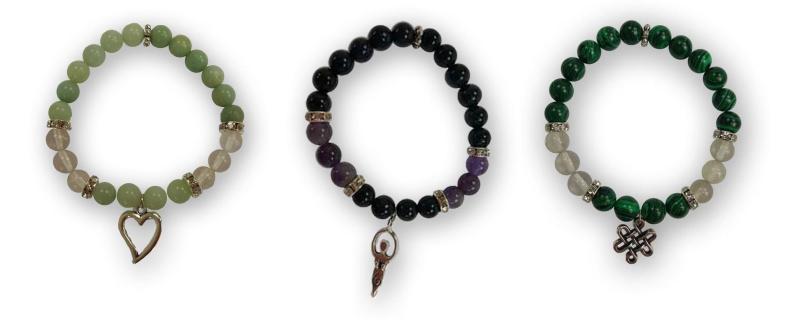

## GEMSTONE COMBINATION BRACELETS

If you're gonna wear a bracelet, it is best to wear one with a combination of gemstones. That way you pack more punch into your daily magickal life.

## The Amazonite and Quartz of the Heart Bracelet

If you like to wear your heart on your sleeve - which is not a bad thing - then this is for you.

This bracelet will help you remain true and loyal to your heart's desires. It will also align your heart and solar plexus chakras and helps you express your innermost feelings clearly.

#### The Blue Goldstone With Amethyst Goddess Bracelet

This bracelet will attract success and fame and increase your telepathic ability!

If you seek recognition in your field or for what you do, then this is for you. If you are an actor or an

#### The Malachite and Quartz Bracelet of Protection and Manifestation

This bracelet is for the dreamer, pursuer, and doer, with added protection against negativity.

The Malachite opens up your mind and makes it more receptive to knowledge. It also keeps you safe and is said to break if danger is present.

The Quartz attracts, amplifies, and sends energy to the Divine and communicate your hopes and desires clearly.

The Celtic Knot casts a shield of protection around you from negative energies and hexes.

The Malachite and Quartz Bracelet of Protection and Manifestation are combined to manifest your dreams and desires and bring them to fruition!