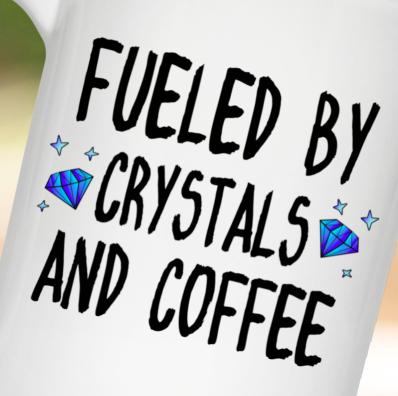

## "FUELED BY CRYSTALS AND COFFEE" MUG

Wiccans are among the most energetic beings on Earth that it makes people wonder, what is their secret?

What is the big secret behind Wiccan energy?

Well, Wiccan energy is energy from the vibrations of the Earth and the Elements. If you are a Wiccan, you know how to banish negative energy - the kind that makes you sluggish and lazy, and you know how to absorb positive energy - the kind that makes your mind, body, and spirit soar!

Reciting affirmations every morning does wonders to your mood the entire day. And you know what else? Crystals and coffee.

Whichever tradition you may come from, you probably still need coffee to start your day. Which is why we created the "Fueled by Crystals and Coffee" Mug.

This mug is not only to start your day with, use it when it's in the middle of the afternoon and it's raining outside - it is so cute that it will fill make you feel warm inside.

This mug is available in the following types: 11 oz. Mug, 20 oz Stainless Steel Water Bottle, White Travel Mug, Mug - 15oz, Beer Stein - 22 oz.

The "Fueled by Crystals and Coffee" Mug has a unique design (you won't find it anywhere else!) that won't get drowned out by other boring mug designs.

a star f hoge

themoonlightshop.com