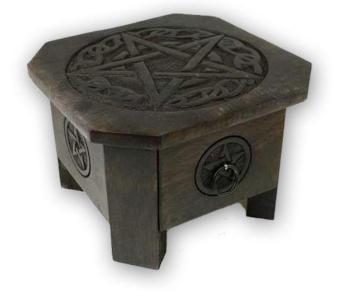

#### PENTACLE WITH CELTIC KNOT LARGE ALTAR TABLE WITH DRAWER

The Pentacle with Celtic Knot Large Altar Table With Drawer is perfect for you if it's important that you do rituals before an altar table! You can fit your magickal tools in the drawer of this large altar table!

It is both a drawer and an altar table so if you live in an apartment or sharing a room, this is a very discreet altar table that features a low-key design that's not attention-seeking with a commanding presence nonetheless.

It invokes balance and calm and will infuse your space with the protective, calming, harmonizing, and balancing powers of the pentacle and the celtic knot.

The drawer interiors measure approximately 3 7/8" x 2 1/4" x 1 3/16" while the exterior measures approximately 7 1/2" x 5 3/4" x 4 1/2."