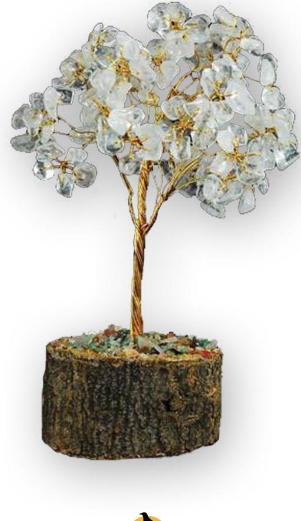

## GEMSTONE TREES

Gemstone trees are energy trees. They can create a space where energy can freely flow and attract positive things!

Every gemstone has specific qualities that you can use to target specific areas in your life.

#### Healing

In Chinese traditions, gemstone trees are used for their amazing healing properties. The fact that they are a tree, they can be placed by the bedside of someone who is sick in the hospital or at home. It is a healer that does not burden the neck or wrist of your loved one.

#### Wealth and Prosperity

Gemstone trees in homes can also attract love and wealth. Which is why gemstone trees as a decoration is also a common feng shui application.

#### Youth and Creativity

A gemstone tree with different colored crystals is a good choice if you have children in the house. It will also do wonders to your creativity!

#### Wisdom and Mental Strength

An amethyst gemstone tree offers incredible support for the mind and helps strengthen psychic powers and attain wisdom and other mental qualities.

#### Concentration and Motivation

A carnelian gemstone tree will help improve concentration and motivation. It will help in new beginnings, starting over, or starting with anything new.

#### Matters of the Heart

A rose quartz tree will improve matters of the heart for those with issues in relationships and marriage.

#### What do you need help with?

The only thing you have to remember when you choose a gemstone tree is - what do you need it for?

Are you having relationship problems? Are you living paycheck to paycheck? Does bad luck always seem to follow you around? Are you having trouble focusing? Are you making bad decisions lately? Are you getting one sickness after another? Is there someone in your life who needs healing?

One good thing about gemstone trees is that there are no how-tos when it comes to them. You simply choose one, cleanse and bless, and place in your home, your office or your room. You should see changes in the energy of your space immediately.