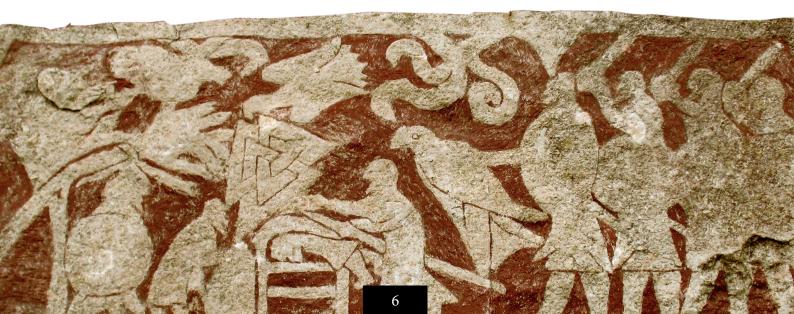

# A Constant of the second state of the second s

threes embedded in it.

## 0DIN

'Valknut' means 'slain warrior knot' and is connected to the cult of the dead. The three triangles of the Valknut are often seen on gravestones and runestones, and usually found alongside Odin or the symbol of Odin. This is why the Valknut is associated with Odin.

Odin is the god of wisdom and the dead. He had the ability to control people's minds. Which is why some people use the Valknut as a symbol of binding and unbinding magic.

## SYMBOLISM

The Valknut is also believed to be a symbol of the sun, the afterlife, and reincarnation.

It is clear that the Valknut can be used for so many things. Witches use the Valknut as a symbol of magickal protection. Wearing it, you are protected by the power of Odin.

## ASATRU

The Valknut is also a symbol of Asatru, the goal of which is to live a worthwhile life. There are followers of the Asatru who believe in not giving in to a modern sense of morality. Their values are based on Nine Noble Virtues: truth, courage, discipline, honor, fidelity, hospitality, perseverance, industriousness, and self-reliance.

## YOU AND THE VALKNUT

Take the valknut as you will and use it to protect your mind and body, and use it to help your spirit remain on the right path according to the Nine Noble Virtues.

Nowadays, it is getting easier you stray from what is right, which is why you should make use of the symbols the ancients have used themselves.

The ancient Nordic shamans left us the Valknut as a symbol of their magic. The Valknut is a reminder of their power and our power to control our actions and get back on the right path.

WAS BORNIU BE A WARREN CLOTHNG