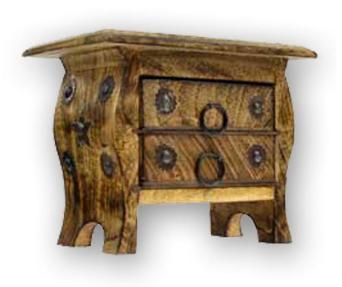

#### PENTACLE WOODEN CHEST OF DRAWERS

The Pentacle Wooden Chest Of Drawers is for the witch who needs the most protective pentacle chest of drawers for his or her magickal tools!

This wooden chest of drawers features a unique design with a pentacle engraved on top to ward off evil and bad energy.

The Pentacle Wooden Chest Of Drawers is a beautiful and well-made hand-carved wooden chest of drawers to place more of your magickal supplies in. It features metal touches in the form of pull rings to give it an old-world feel. This is probably like the chest of drawers your ancestors used.

Both wood and metal have their own magickal properties that only bring you closer to Nature and allow you to connect with the Elements in your rituals and spells.

This altar table measures approximately measures 7.5" wide and 5" tall.