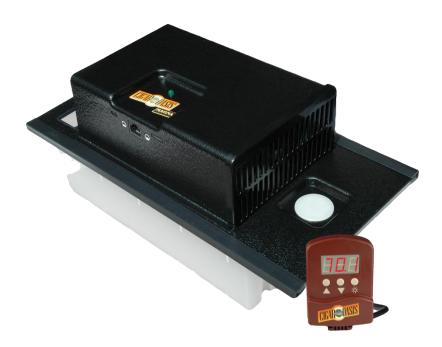

#### **ASSEMBLY & STARTING YOUR CIGAR OASIS MAGNA 2.0**

- Remove all contents from the box.
- 2. Remove the white plastic cap from the front of the unit.
- 3. Locate the water beads and pour through the hole into the white water tank. Fill the water tank up to the bottom of the vertical lines using **distilled** water only.
- 4. Place the white plastic cap over the hole in front of the unit.
- 5. Plug the micro USB connector into the side of the unit, then plug the adapter into the wall to power up the unit. **Only use the supplied power adapter**.
- 6. Locate the remote (digital readout) inside the cabinet and plug into the unit.

### **USING YOUR CIGAR OASIS MAGNA 2.0**

- Once the MAGNA is put together and plugged in, it turns on and will read the current humidity. The unit is factory preset at 70% humidity.
- To raise or lower the humidity settings use the UP or DOWN arrows on the remote. A few seconds after the adjustment the unit will go back to showing the current humidity level.
- When the unit needs to be refilled, it will flash Lo H2O.