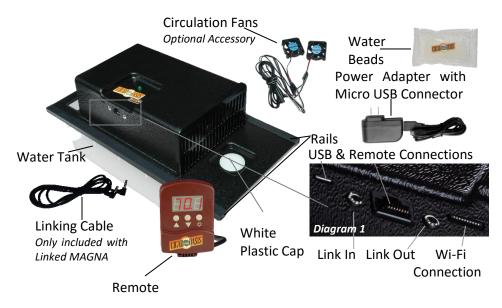

#### **ASSEMBLY & STARTING YOUR CIGAR OASIS MAGNA 2.0**

- Remove all contents from the box.
- 2. Remove the white plastic cap from the front of the unit.
- 3. Locate the water beads and pour through the hole into the white water tank. Fill the water tank up to the bottom of the vertical lines using **distilled** water only.
- 4. Place the white plastic cap over the hole in front of the unit.
- 5. Plug the micro USB connector into the side of the unit, then plug the adapter into the wall to power up the unit. **Only use the supplied power adapter**.
- 6. Locate the remote (digital readout) inside the cabinet and plug into the unit.

#### WATER TANK REFILL INSTRUCTIONS

- 1. Remove the white plastic cap from the front of the unit.
- 2. Pour **distilled** water through the hole into the water tank.
- 3. Place the white plastic cap over the hole in front of the unit.

# **Optional Accessories**

**Circulation Fans -** Plug the circulation fans into remote and locate them at the furthest point possible in the humidor from the water tank. Face them towards the middle of the humidor at a 45 degree angle / \.

**Linked MAGNA -** To add a linked MAGNA for larger cabinets, set up the unit using the instructions above. Then plug the linking cable into the plug to the right of the remote (**OUT**) on the MAGNA with the remote attached. Plug the other end of the cable into the left of the remote port (**IN**) on the linked MAGNA. **See Diagram 1**.

**Wi-Fi** - For instructions on the operation of the Smart Humidor Wi-Fi Connector please refer to the Wi-Fi manual.

For warranty information & registration go to www.cigaroasis.com.

Cigar Oasis...the Finest in Electronic Cigar Humidification