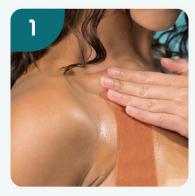

## **HOW TO APPLY**

Clean and Dry Skin Use the Skin Prep Wipes to ensure proper adhesion.

Apply Nipple Covers
Remove backing from cover and press onto nipple.

Measure Tape
Position breast and measure tape
needed for coverage.