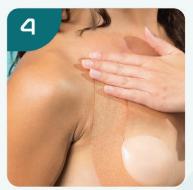

## **HOW TO APPLY**



Clean and Dry Skin Use the Skin Prep Wipes to ensure proper adhesion.



Apply Nipple Covers
Remove backing from cover and press onto nipple.



Measure Tape
Position breast and measure tape
needed for coverage.



Apply Tape
Smoothly apply tape. Avoid repositioning or reapplication.

## APPLICATION SUGGESTIONS



## **HOW TO REMOVE**



Apply Oil

Apply Tape Removal Oil, or any
mineral oil, generously to the tape.



**Soak**Allow oil to completely soak into the tape for at least 5 minutes.



Peel Tape Start from an edge and slowly peel. Stop if you feel discomfort.



Rinse off any remaining residue with soap and water.