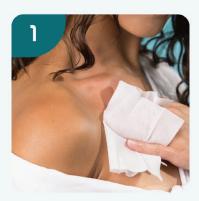

## **HOW TO APPLY**

Clean and Dry Skin Use the Skin Prep Wipes to ensure proper adhesion.

Apply Nipple Covers
Remove backing from cover and press onto nipple.

Measure Tape
Position breast and measure tape
needed for coverage.