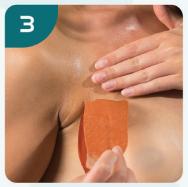

## **HOW TO APPLY**



Clean and Dry Skin Use the Skin Prep Wipes to ensure proper adhesion.



Apply Nipple Covers
Remove backing from cover and press onto nipple.



Measure Tape
Position breast and measure tape
needed for coverage.



Apply Tape
Smoothly apply tape. Avoid repositioning or reapplication.

## APPLICATION SUGGESTIONS



## **HOW TO REMOVE**



Apply Oil

Apply Tape Removal Oil, or any
mineral oil, generously to the tape.



**Soak**Allow oil to completely soak into the tape for at least 5 minutes.



Peel Tape Start from an edge and slowly peel. Stop if you feel discomfort.



Rinse off any remaining residue with soap and water.