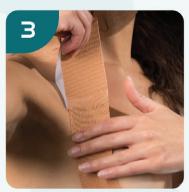

## **HOW TO APPLY**



Clean and Dry Skin Use the Skin Prep Wipes to ensure proper adhesion.



Apply Nipple Covers
Remove backing from cover and press onto nipple.



Measure Tape
Position breast and measure tape
needed for coverage.



Apply Tape
Smoothly apply tape. Avoid repositioning or reapplication.

## APPLICATION SUGGESTIONS



## **HOW TO REMOVE**



Apply Oil

Apply Tape Removal Oil, or any
mineral oil, generously to the tape.



**Soak**Allow oil to completely soak into the tape for at least 5 minutes.



Peel Tape Start from an edge and slowly peel. Stop if you feel discomfort.



Rinse off any remaining residue with soap and water.