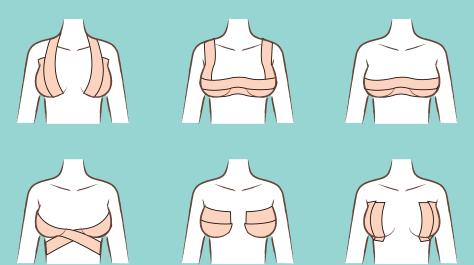

## **HOW TO APPLY**



Clean and Dry Skin Use the Skin Prep Wipes to ensure proper adhesion.



Apply Nipple Covers
Remove backing from cover and press onto nipple.



Measure Tape
Position breast and measure tape
needed for coverage.



Apply Tape
Smoothly apply tape. Avoid repositioning or reapplication.

## APPLICATION SUGGESTIONS



## **HOW TO REMOVE**



Apply Oil

Apply Tape Removal Oil, or any
mineral oil, generously to the tape.



**Soak**Allow oil to completely soak into the tape for at least 5 minutes.



Peel Tape Start from an edge and slowly peel. Stop if you feel discomfort.



Rinse off any remaining residue with soap and water.