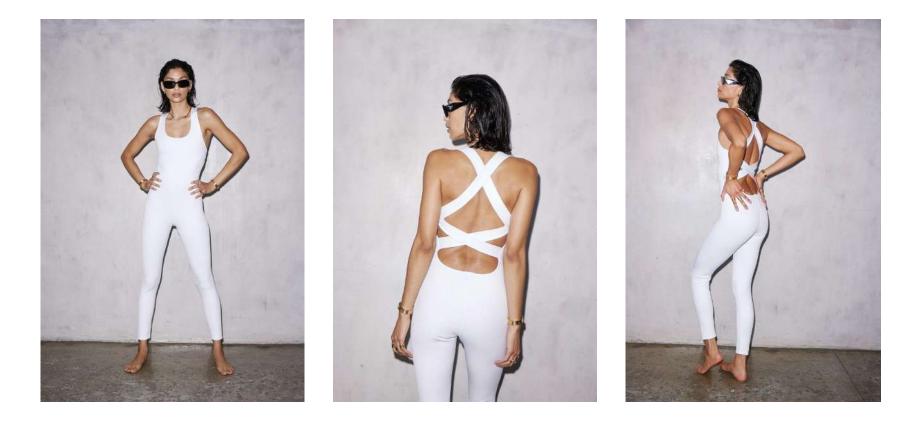

## RECYCLED ECO TECH 83% RECYCLED POLYESTER, 17% SPANDEX

| STYLE       | FABRIC            | COLOR | WHOLESALE<br>PRICE/USD | RETAIL<br>PRICE/USD |
|-------------|-------------------|-------|------------------------|---------------------|
| The Unitard | Recycled Eco Tech | Army  | \$80                   | \$185               |

| STYLE       | FABRIC            | COLOR | WHOLESALE<br>PRICE/USD | RETAIL<br>PRICE/USD |
|-------------|-------------------|-------|------------------------|---------------------|
| The Unitard | Recycled Eco Tech | Black | \$80                   | \$185               |