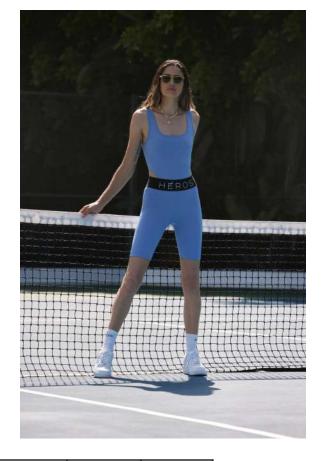

| STYLE        | FABRIC            | COLOR     | WHOLESALE<br>PRICE/USD | RETAIL<br>PRICE/USD |
|--------------|-------------------|-----------|------------------------|---------------------|
| The Bodysuit | Recycled Eco Tech | Baby Blue | \$48                   | \$110               |