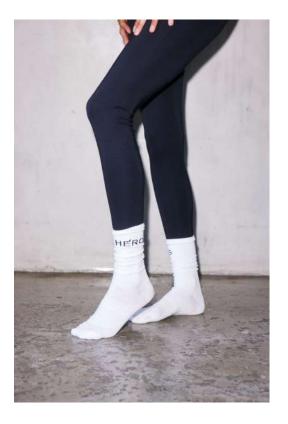

| STYLE    | FABRIC      | COLOR        | WHOLESALE<br>PRICE/USD | RETAIL<br>PRICE/USD |
|----------|-------------|--------------|------------------------|---------------------|
| The Sock | 100% Bamboo | White, Black | \$8                    | \$19                |