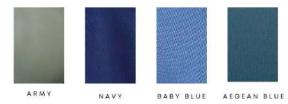

## R23 COLOR CHART

## RECYCLED ECO TECH 83% RECYCLED POLYESTER, 17% SPANDEX

| STYLE       | FABRIC            | COLOR | WHOLESALE<br>PRICE/USD | RETAIL<br>PRICE/USD |
|-------------|-------------------|-------|------------------------|---------------------|
| The Unitard | Recycled Eco Tech | Army  | \$80                   | \$185               |