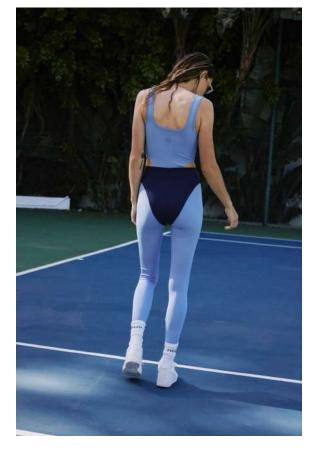

| STYLE            | FABRIC            | COLOR | WHOLESALE<br>PRICE/USD | RETAIL<br>PRICE/USD |
|------------------|-------------------|-------|------------------------|---------------------|
| The High Legging | Recycled Eco Tech | Navy  | \$57                   | \$130               |

| STYLE                         | FABRIC            | COLOR                              | WHOLESALE<br>PRICE/USD | RETAIL<br>PRICE/USD |
|-------------------------------|-------------------|------------------------------------|------------------------|---------------------|
| The High Legging (12.5" rise) | Recycled Eco Tech | Army, Aegean Blue, Black,<br>Taupe | \$57                   | \$130               |