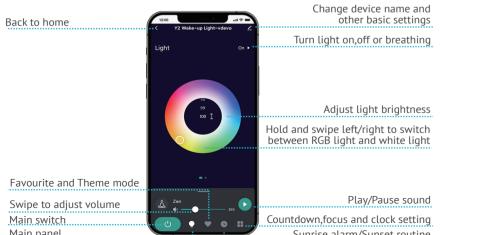

# Favorite

Edit Favorite

Choose and click

**Theme and Music Mode** 

# Welcome Home All Devices Living Room Master Be Y2 Wake-up Light-vd... Brightness adjustment ... Volumn adjustment Music switch

**Quick Bar** 

dd Favorite

B bulit-in liaht &

nusic combos that

nimic a variety of

nature light pattern

replace, heartbeat,

2 music modes,

Choose and click

such as beach.

Volume

adjustment

# Schedule

lusic Category

Dynamic light

pattern that

follows the

external music

sound of

uality speaker,

obile phone.

people singing)