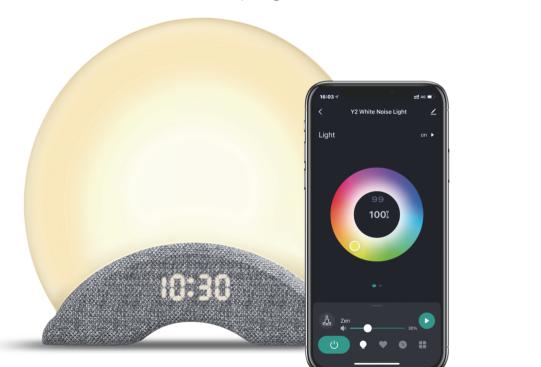

# ABOUT YOUR WHITE NOISE MACHINE WITH WAKE-UP LIGHT Different Methods to Control Y2

### WHITE NOISE MACHINE WHAT'S IN THE BOX

with Wake-up Light

For more set up instructions and video tutorials, please scan the OR code on the left or visit: www.laviewusa.com/pages/y? Or contact us at: info@laviewusa.com