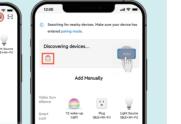

### release your hand when you hear Y2 says 'Bluetooth Step2: Download LaView app mode', after warm light is on, release your hand.

-Search and download our LaView app on the app store and register your account.

-Open the app, select 'sign up' to create a new account or log in with an existing account.

indicator light of Y2 turns to flashing BLUE, Click'+' in the upper right corner and nat turn on Bluetooth .select 'smart home essentials' and click @

in the LaView app to connect your device.

**Step4**: How to reset Y2

If you keep having trouble connecting Y2 to network or Y2 is in abnormal status, you need to reset the Y2.