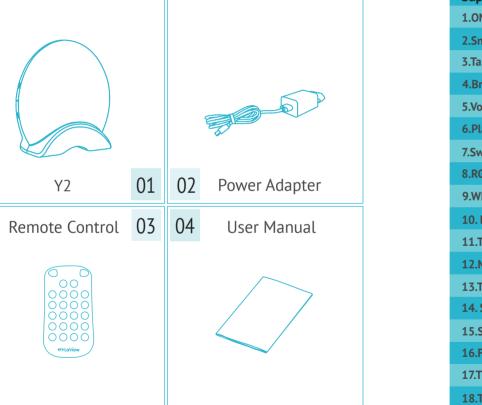

### WHITE NOISE MACHINE WHAT'S IN THE BOX

with Wake-up Light

For more set up instructions and video tutorials, please scan the OR code on the left or visit: www.laviewusa.com/pages/y? Or contact us at: info@laviewusa.com