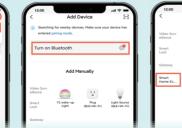

### release your hand when you hear Y2 says 'Bluetooth Step2: Download LaView app mode', after warm light is on, release your hand.

-Search and download our LaView app on the app store and register your account.

-Open the app, select 'sign up' to create a new account or log in with an existing account.

indicator light of Y2 turns to flashing BLUE, Click'+' in the upper right corner and nat turn on Bluetooth .select 'smart home essentials' and click @

in the LaView app to connect your device.

**Step4**: How to reset Y2

If you keep having trouble connecting Y2 to network or Y2 is in abnormal status, you need to reset the Y2.