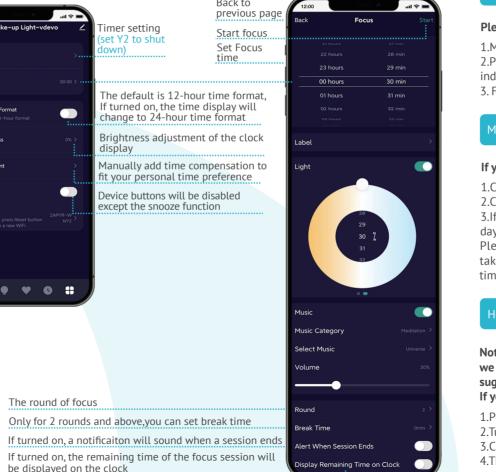

fter set the sunsrise

duration, The wake-up

time will be calculated

Mon Tues Wed Thur F

adually brighten at



### For example, if get-up time is 8:00 am, sunrise duration is 20 minutes, then Y2 will turn on at 7:40 am 10:00 pm at maximum brightness and gradually turn off until 10:20 pm. at minimum brightness and gradually brighten to maximum until 8:00 am.

Set the time for the

After set the sunset

will be calculated

sleep routine to turn off

duration, the sleep time

Save alarm

Set get-up time

Light switch (If turned off, only music with

wake-up will be performed)

Music category

Volume adjustment

later, Perform again

Snooze: When alarm goes on.

you can tap Y2 top, 10min

Set the time for the sunrise

alarm to turn off completely

Select musi

## More Setting



## Focus



# ORA If you don't see your question below, please contact us at: info@laviewsua.com

### won't turn on?

### Please try resetting it by completing the following steps:

- 1. Make sure your Y2 is firmly plugged in both at its base and in the wall outlet
- 2.Please hold and press Y2 bottom RESET button for 5 sec, until the warm light is on and indicator blinks blue
- 3. Follow the steps for adding the Y2 as mentioned previously

### nedule didn't run?

### If your schedule didn't run, please first check the following:

- 1.Confirm that the schedule is enabled (the toggle appears green) in your schedule list
- 2.Check that the time of day and day of the week are correct
- 3.If you want your schedule to repeat from day to day, make sure it is set to repeat on the desired

Please be aware, s