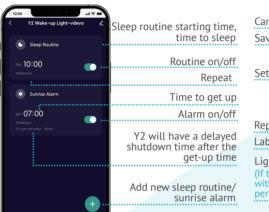

## Sleep Routine Setting

Sunrise Alarm Setting

prior to get-up time

After set the sunsrise

duration, The wake-up

time will be calculated

Mon Tues Wed Thur F

adually brighten at

### For example, if get-up time is 8:00 am, sunrise duration is 20 minutes, then Y2 will turn on at 7:40 am 10:00 pm at maximum brightness and gradually turn off until 10:20 pm. at minimum brightness and gradually brighten to maximum until 8:00 am.

Set the time for the

After set the sunset

will be calculated

sleep routine to turn off

duration, the sleep time

Save alarm

Set get-up time

Light switch (If turned off, only music with

wake-up will be performed)

Music category

Volume adjustment

later, Perform again

Snooze: When alarm goes on.

you can tap Y2 top, 10min

Set the time for the sunrise

alarm to turn off completely