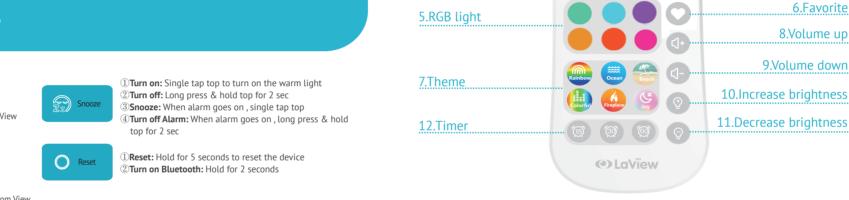

## **Function annotations:**

Remote Control

3.Play/Pause

1) Turn off the lights and music of the current device;

2) You can also turn off the sunrise alarm or sleep routine alarm anytime it rings.

5.RGB light: You can quickly select RGB light with a total of 6 colors.

6.Favorite: The Favorite Mode switch opens the default 'Favorite 1' combination. If you need to update the Favourite configuration, please update the 'Favourite 1' setting in the app.

7.Theme: You can quickly select rhythm light with a total of 6 themes, such as Rainbow, Ocean, Beach, Colorful, Fireplace, Joy.

4.Switch music

12.Timer: There are three settings for timed shutdown(15 minutes, 30 minutes, and 60 minutes). After the timer is set, the clock will display the countdown time for 5 seconds, indicating that the operation was successful.