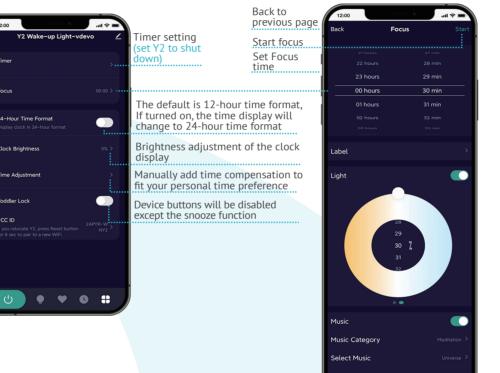

t-up time

After set the sunsrise

duration, The wake-up

time will be calculated

Mon Tues Wed Thur F

adually brighten at



### For example, if get-up time is 8:00 am, sunrise duration is 20 minutes, then Y2 will turn on at 7:40 am 10:00 pm at maximum brightness and gradually turn off until 10:20 pm. at minimum brightness and gradually brighten to maximum until 8:00 am.

Set the time for the

After set the sunset

will be calculated

sleep routine to turn off

duration, the sleep time

Save alarm

Set get-up time

Light switch (If turned off, only music with

wake-up will be performed)

Music category

Volume adjustment

later, Perform again

Snooze: When alarm goes on.

you can tap Y2 top, 10min

Set the time for the sunrise

alarm to turn off completely

Select musi

## More Setting



## Focus



# ORA If you don't see your question below, please contact us at: info@laviewsua.com

### won't turn on?

### Please try resetting it by completing the following steps:

- 1. Make sure your Y2 is firmly plugged in both at its base and in the wall outlet
- 2.Please hold and press Y2 bottom RESET button for 5 sec, until the warm light is on and indicator blinks blue
- 3. Follow the steps for adding the Y2 as mentioned previously

### nedule didn't run?

### If your schedule didn't run, please first check the following:

- 1.Confirm that the schedule is enabled (the toggle appears green) in your schedule list
- 2.Check that the time of day and day of the week are correct
- 3.If you want your schedule to repeat from day to day, make sure it is set to repeat on the desired

Please