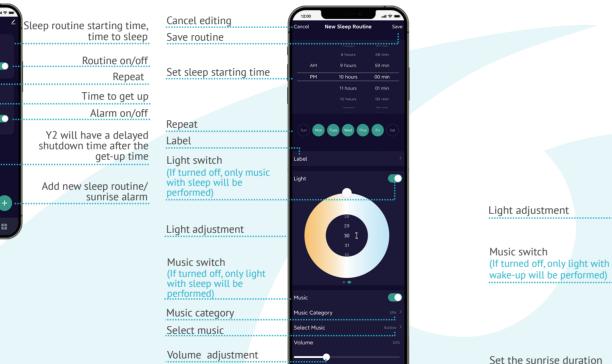

# Sunrise Alarm and Sleep Routine

## Sleep Routine Setting

Sunrise Alarm Setting

prior to get-up time

After set the sunsrise

duration, The wake-up

time will be calculated

Mon Tues Wed Thur F

adually brighten at

### For example, if get-up time is 8:00 am, sunrise duration is 20 minutes, then Y2 will turn on at 7:40 am 10:00 pm at maximum brightness and gradually turn off until 10:20 pm. at minimum brightness and gradually brighten to maximum until 8:00 am.

Set the time for the

After set the sunset

will be calculated

sleep routine to turn off

duration, the sleep time

Save alarm

Set get-up time

Light switch (If turned off, only music with

wake-up will be performed)

Music category

Volume adjustment

later, Perform again

Snooze: When alarm goes on.

you can tap Y2 top, 10min

Set the time for the sunrise

alarm to turn off completely

Select musi