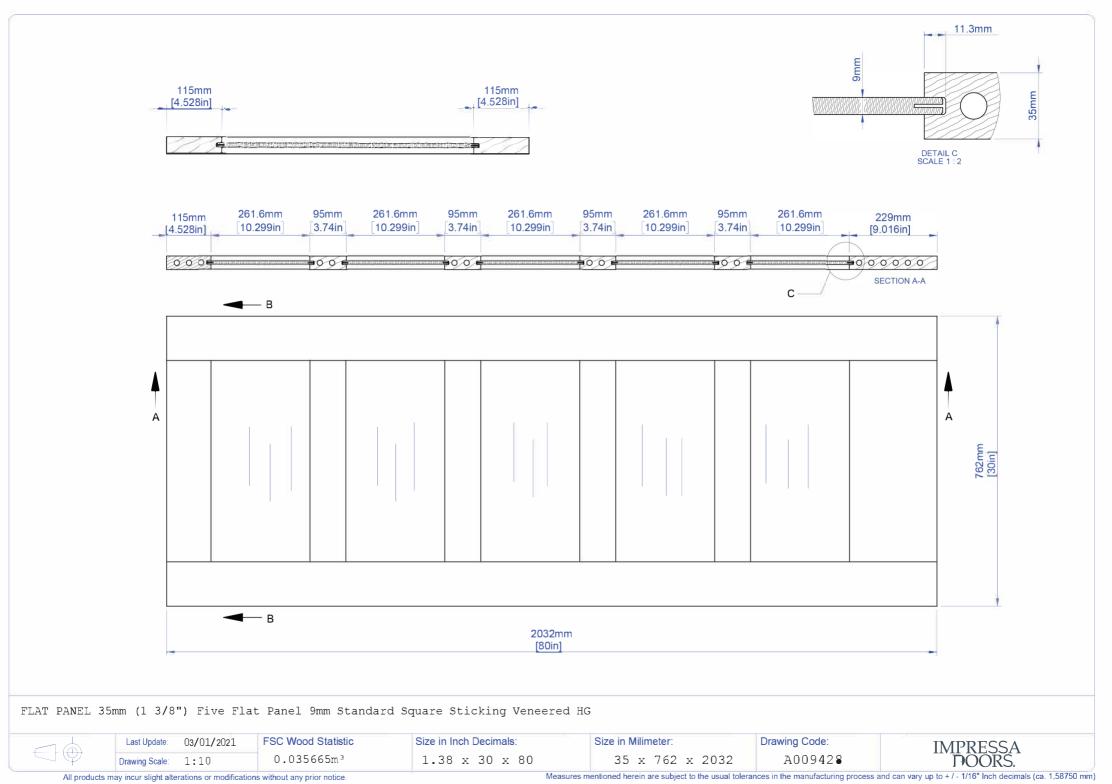

All products may incur slight alterations or modifications without any prior notice.

Measures mentioned herein are subject to the usual tolerances in the manufacturing process and can vary up to + / - 1/16" Inch decimals (ca. 1,58750 mm)







All products may incur slight alterations or modifications without any prior notice.

Measures mentioned herein are subject to the usual tolerances in the manufacturing process and can vary up to + / - 1/16" Inch decimals (ca. 1,58750 mm)



Measures mentioned herein are subject to the usual tolerances in the manufacturing process and can vary up to + / - 1/16" Inch decimals (ca. 1,58750 mm)