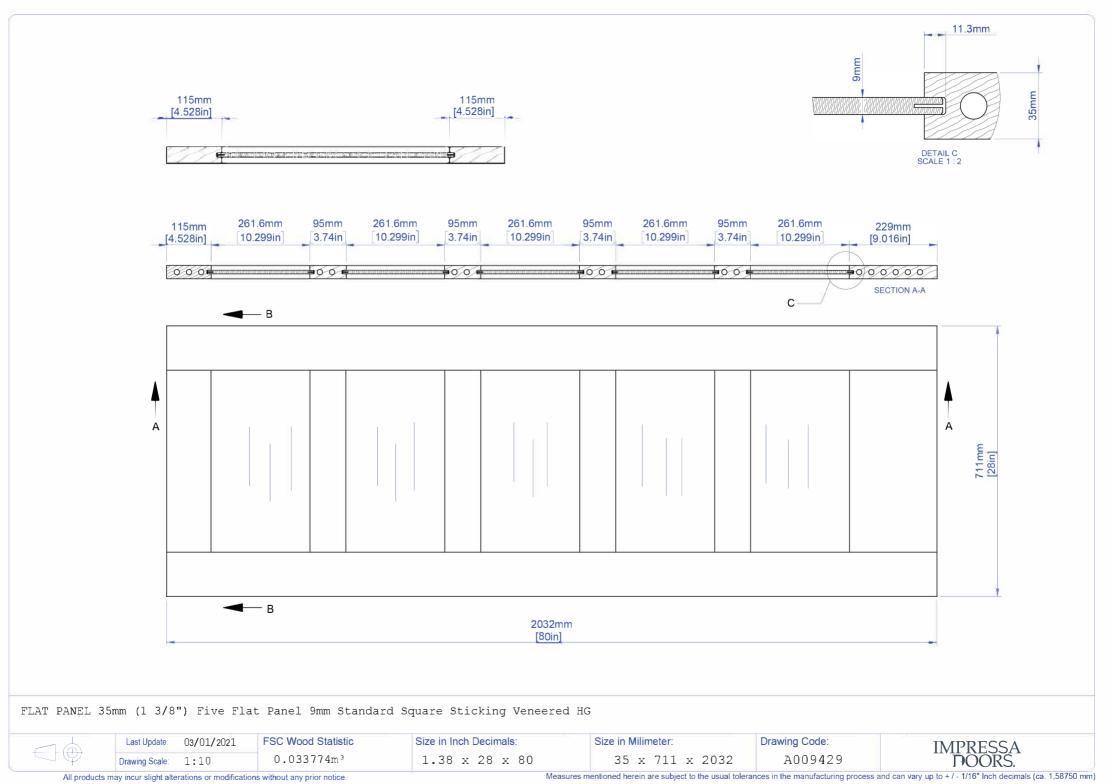

Measures mentioned herein are subject to the usual tolerances in the manufacturing process and can vary up to + / - 1/16" Inch decimals (ca. 1,58750 mm)