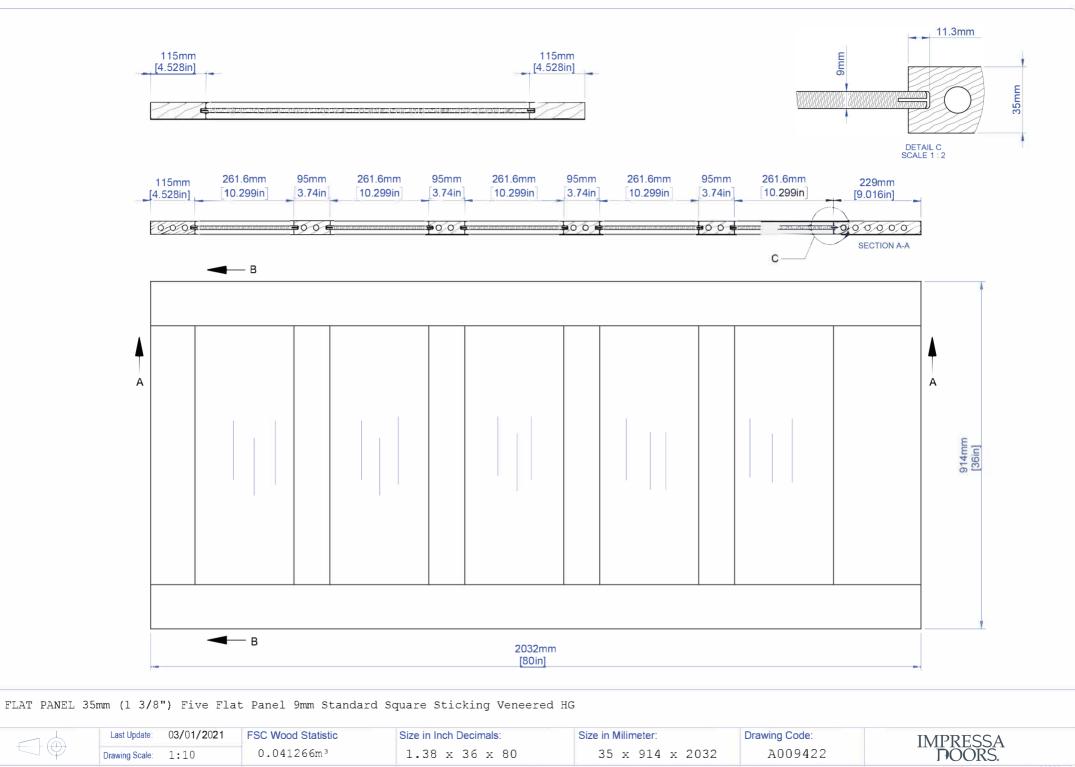

All products may incur slight alterations or modifications without any prior notice.

Measures mentioned herein are subject to the usual tolerances in the manufacturing process and can vary up to + / - 1/16" Inch decimals (ca. 1,58750 mm)