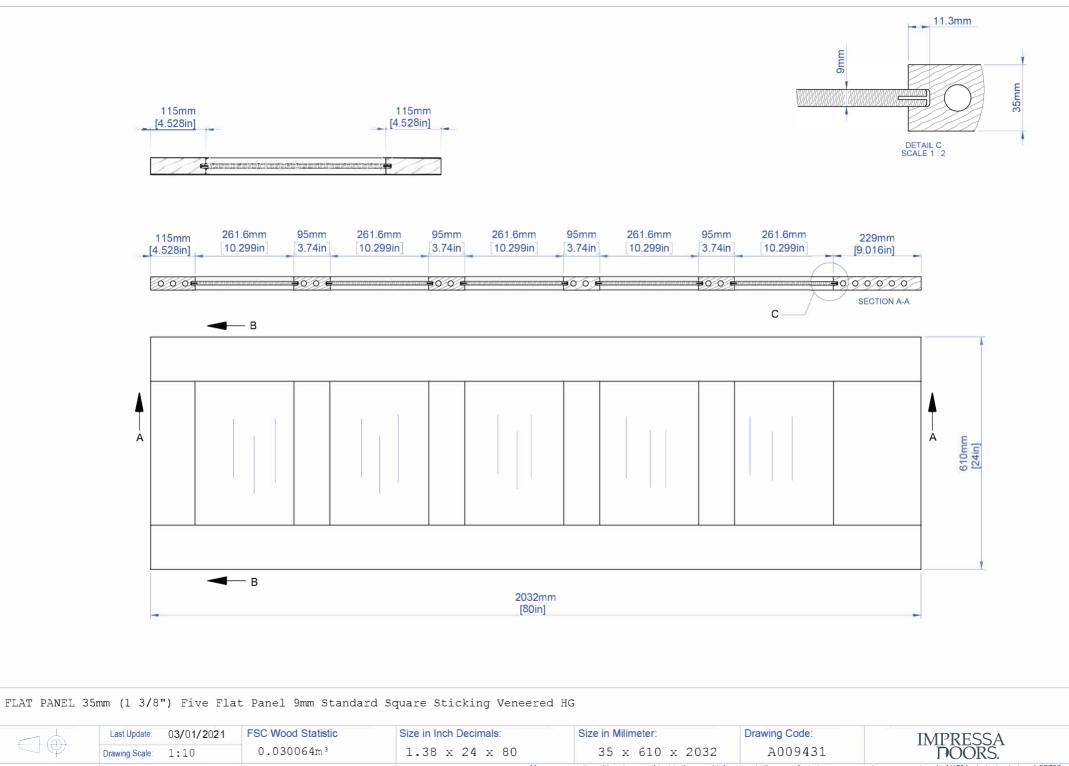

All products may incur slight alterations or modifications without any prior notice.

Measures mentioned herein are subject to the usual tolerances in the manufacturing process and can vary up to + / - 1/16" Inch decimals (ca. 1,58750 mm)