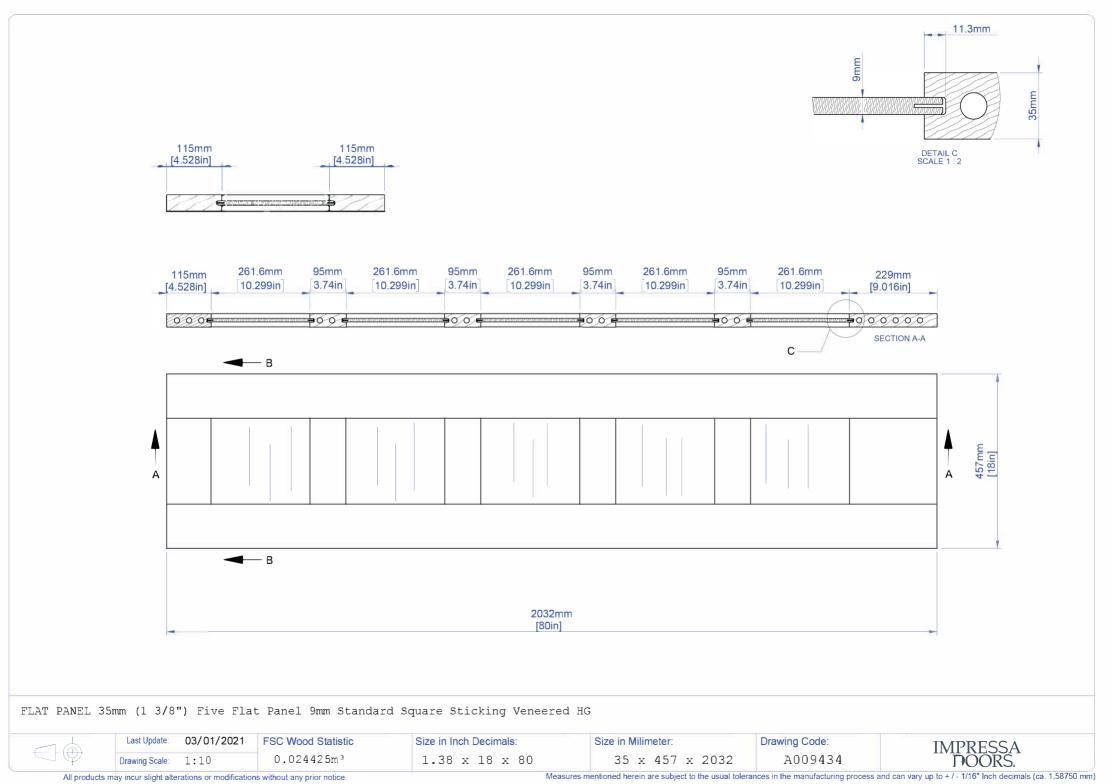

All products may incur slight alterations or modifications without any prior notice.

Measures mentioned herein are subject to the usual tolerances in the manufacturing process and can vary up to + / - 1/16" Inch decimals (ca. 1,58750 mm)