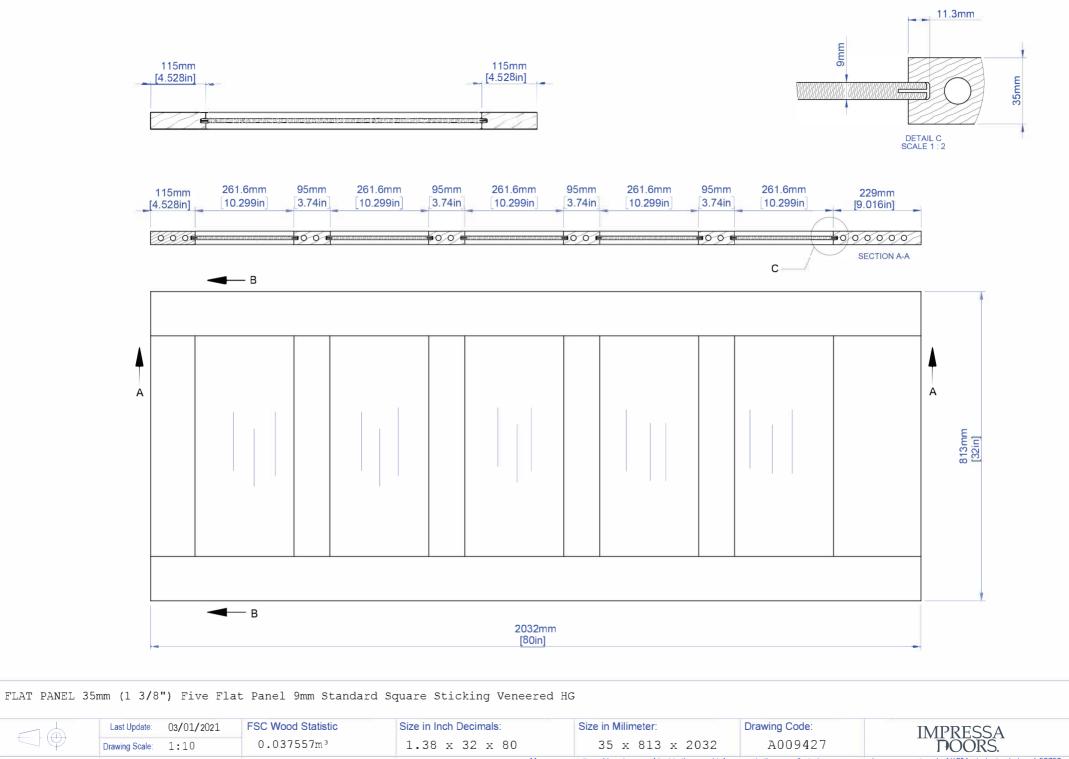

All products may incur slight alterations or modifications without any prior notice.

Measures mentioned herein are subject to the usual tolerances in the manufacturing process and can vary up to + / - 1/16" Inch decimals (ca. 1,58750 mm)