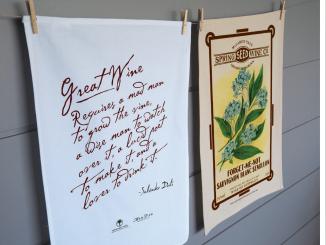

#### **Premium Tea Towel Collection**

Custom printed with your artwork, tea towels are our most popular product – large, premium quality 100% organic cotton and cotton/linen blend tea towels crafted for clean crisp print and lint free drying.

Size: 50 x 70cm

Print area: 40 x 60cm (artwork can be portrait or landscape)

Fabrics and colours:

Premium 100% Organic Cotton – white, natural unbleached (250 gsm)
Premium 50% Linen /Cotton Blend – ivory (250 gsm)