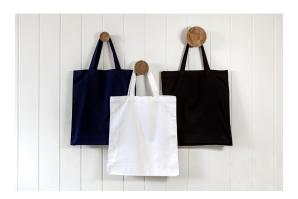

#### **Sturdy Cotton Tote Bags**

Spacious, versatile and environmentally friendly premium 100% cotton tote bags. Acts as the perfect mini-billboard for your business as they're used in public so often, an ideal grocery, gym or overnight tote.

Size: 40 x 45cm, 10cm gusset and 55cm handles
Print Area: 30 x 34cm
Fabric: 100% Cotton (200 gsm)
Colours: black, navy, white and natural