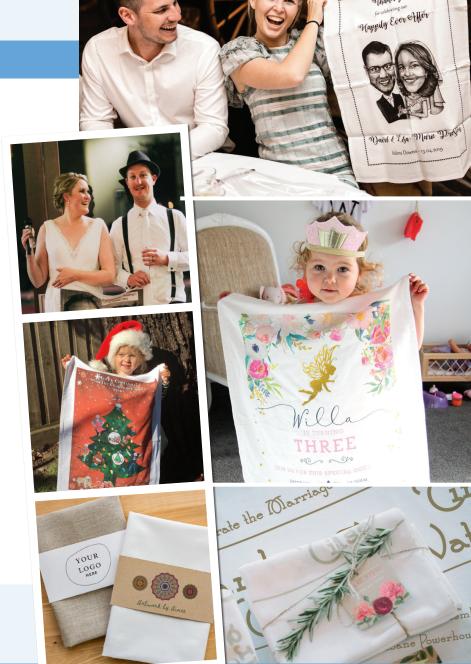

## **Weddings & Events**

## Cherished keepsakes

Surprise loved ones with a special keepsake they will treasure forever.

A unique way to announce and celebrate special occasions that will be kept and used for years to come.

Perfect for wedding invitations, to save the date, kitchen teas, bonbonnieres, milestone birthdays or Christmas presents.

- match style and colours to your event theme
- supply your own artwork or we can custom design something for you
- personalise your packaging with printed wraps
- uniquely yours, designed to suit your individual style