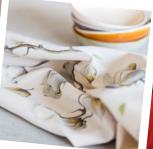

#### **Premium Tea Towel Collection**

Custom printed with your artwork, tea towels are our most popular product – large, premium quality 100% organic cotton and cotton/linen blend tea towels crafted for clean crisp print and lint free drying.

Size: 50 x 70cm

Print area: 40 x 60cm (artwork can be portrait or landscape)

Fabrics and colours:

Premium 100% Organic Cotton – white, natural unbleached (250 gsm)
Premium 50% Linen /Cotton Blend – ivory (250 gsm)