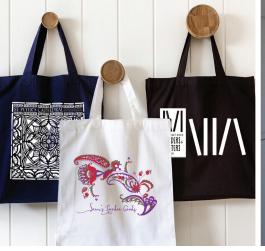

#### **Sturdy Cotton Tote Bags**

Spacious, versatile and environmentally friendly premium 100% cotton tote bags. Acts as the perfect mini-billboard for your business as they're used in public so often, an ideal grocery, gym or overnight tote.

Size: 40 x 45cm, 10cm gusset and 55cm handles
Print Area: 30 x 34cm
Fabric: 100% Cotton (200 gsm)
Colours: black, navy, white and natural