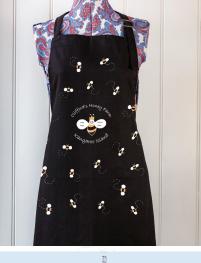

#### **Cotton Aprons**

Durable, high quality, 100% cotton adult aprons with adjustable neck strap. A popular choice for branded merchandise.

Also a great personalised gift idea for friends & family who love to spend time in the kitchen.

**Fabric:** 100% Cotton (250 gsm) **Size:** 85cm high x 70cm wide

Screen Print Area: 58cm high, 20cm wide top of bib, 40cm wide at base

**Digital Print Area:** 20cm wide x 30cm high. For larger print areas please contact us for a quote.