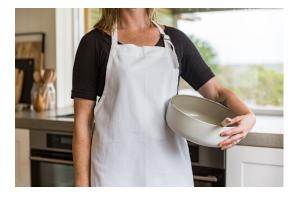

#### **Cotton Aprons**

Durable, high quality, 100% cotton adult aprons with adjustable neck strap. A popular choice for branded merchandise.

Also a great personalised gift idea for friends & family who love to spend time in the kitchen.

**Fabric:** 100% Cotton (250 gsm) **Size:** 85cm high x 70cm wide

Screen Print Area: 58cm high, 20cm wide top of bib, 40cm wide at base

**Digital Print Area:** 20cm wide x 30cm high. For larger print areas please contact us for a quote.