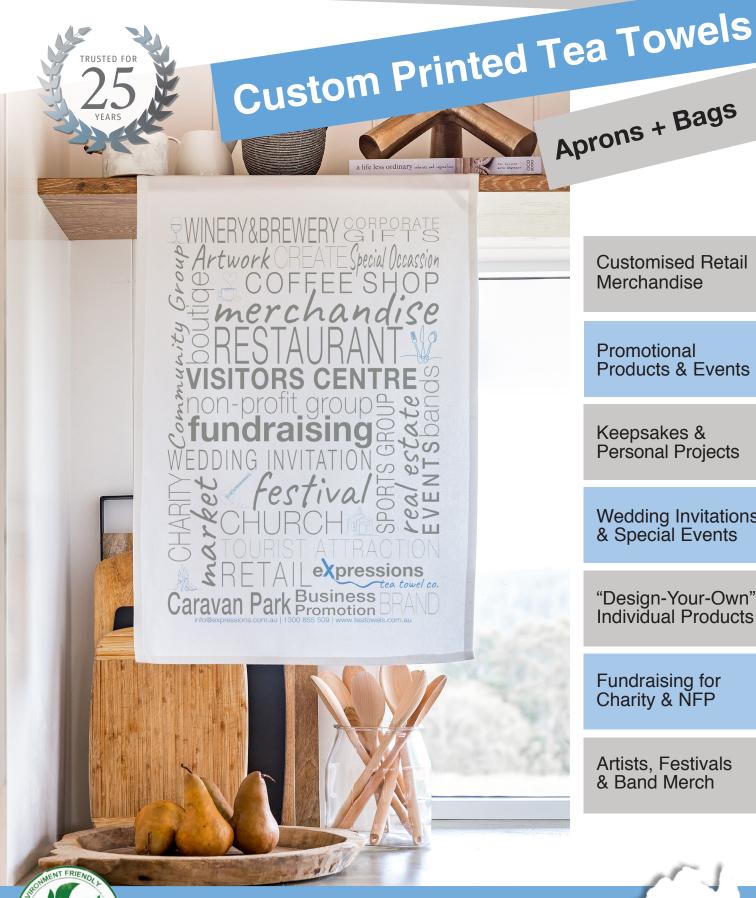

## **Retail Merchandise**

### Fast selling gifts and souvenirs

Eco-friendly products that are kept and used as a daily reminder of your business in your customer's home.

Create customised merchandise that is uniquely yours. Your brand, a funny saying or original artwork... they're all fantastic sellers which fly off the shelf.

- popular, non-breakable, easy to pack items for tourism and visitors' centres
- · perfect for hospitality business
- big sellers as band and tour merch
- artists can showcase your art in style, use them in the kitchen or hang as instant wall art