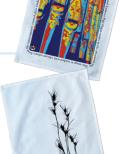

#### **Premium Tea Towel Collection**

Custom printed with your artwork, tea towels are our most popular product – large, premium quality 100% organic cotton and cotton/linen blend tea towels crafted for clean crisp print and lint free drying.

Size: 50 x 70cm

Print area: 40 x 60cm (artwork can be portrait or landscape)

Fabrics and colours:

Premium 100% Organic Cotton – white, natural unbleached (250 gsm)
Premium 50% Linen /Cotton Blend – ivory (250 gsm)