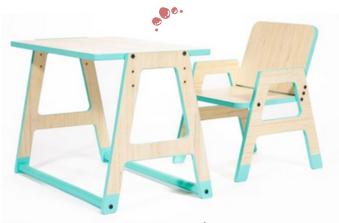

## Step - 7

Place the table and chair together in your favourite Spot.

Your Toddler's Workstation is ready for exploration.

Thank you for getting me home!

www.arirotoys.com 89399 92452/ help@arirotoys.com