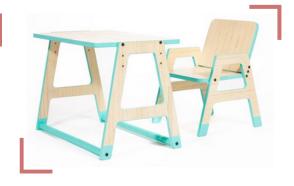

## Step - 7

Place the table and chair together in your favourite Spot.

Your Toddler's Workstation is ready for exploration.

Thank you for getting me home!

www.arirotoys.com 89399 92452/ help@arirotoys.com