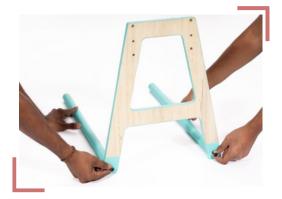

## Step - 1

Attach the table support rods to the table leg 1 as shown in the picture. Ensure the screw holes are in line with the rods and gently secure them with given screws using allen key.