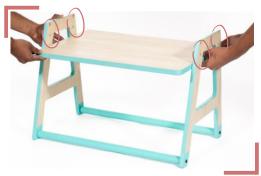

## Step - 3

Now slide tabletop in between the table Legs as shown in the picture.

**Note** -You see 3 holes in the marked position use the desired hole (ref. last page)

#### Step - 4

After selecting the desired height. Gently secure them with screws and allen key. Make sure it is sturdy.