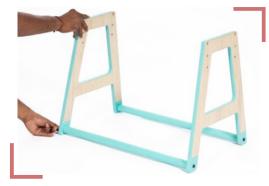

# Step - 2

Repeat the same using table leg 2, keeping it parallel to first structure