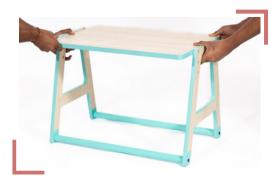

#### Note

- We suggest 1 or 2 people take charge of the assembly.
- Assembly takes 10 15 minutes.
- Involve your child in the assembly as this will give them a sense of belonging and will warm the child towards the Toddler Workstation.
- Unwrap the Toddler Workstation parts and place it as shown in the image for convenient assembly.
- Secure all screws and knobs mildly during assembly. Tighten after you complete the assembly. DO NOT OVER TIGHTEN.