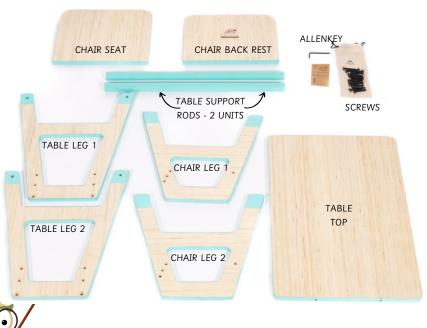

#### Note

- We suggest 1 or 2 people take charge of the assembly.
- Assembly takes 10 15 minutes.
- Involve your child in the assembly as this will give them a sense of belonging and will warm the child towards the Toddler Workstation.
- Unwrap the Toddler Workstation parts and place it as shown in the image for convenient assembly.
- Secure all screws and knobs mildly during assembly. Tighten after you complete the assembly. DO NOT OVER TIGHTEN.