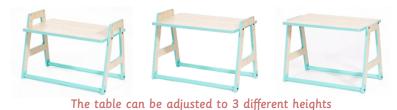

## Step - 3

Now slide tabletop in between the table Legs as shown in the picture.

**Note** -You see 3 holes in the marked position use the desired hole (ref. last page)

#### Step - 4

After selecting the desired height. Gently secure them with screws and allen key. Make sure it is sturdy.