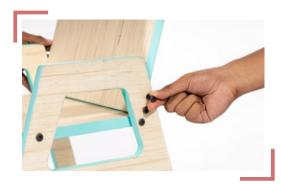

#### Step - 4

After selecting the desired height. Gently secure them with screws and allen key. Make sure it is sturdy.