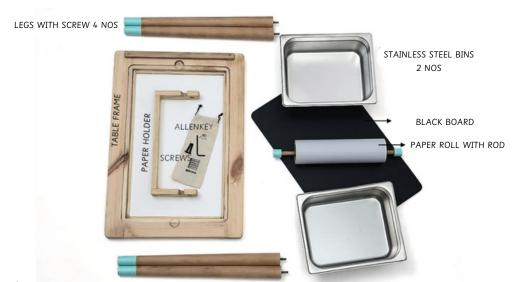

#### Note

- We suggest 1 or 2 people take charge of the assembly.
- Assembly takes 10-15 minutes.
- Involve your child in the assembly as this will give them a sense of belonging and will warm the child towards the Sensory Table.
- Unwrap the Sensory Table parts and place it as shown in the image for convenient assembly.
- Secure all screws and knobs mildly during assembly. Tighten after you complete the assembly.

## Step - 1

In the bottom of the table frame locate the screw holes. (as shown in pic)

# Step - 2

Take the leg with screws and gently screw them to the table frame.

# Step - 3

Repeat the same with other legs

## Step - 4

Place the paper holder adjacent to the leg screw hole as shown in the circled image.

## Step - 5

Gently secure them with given two screws using Allen key.

## Step - 6

Place the paper roll with rod in the paper holder

### Step - 7

Place both stainless bins in the table frame as shown in the image

You will find 4 bushes that are attached at the bottom of the legs. you can adjust this when the surface is uneven.