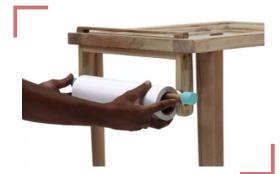

ly takes 10-15 minutes.
- Involve your child in the assembly as this will give them a sense of belonging and will warm the child towards the Sensory Table.
- Unwrap the Sensory Table parts and place it as shown in the image for convenient assembly.
- Secure all screws and knobs mildly during assembly. Tighten after you complete the assembly.

## Step - 1

In the bottom of the table frame locate the screw holes. (as shown in pic)



# Step - 2

Take the leg with screws and gently screw them to the table frame.

# Step - 3

Repeat the same with other legs



## Step - 4

Place the paper holder adjacent to the leg screw hole as shown in the circled image.



## Step - 5

Gently secure them with given two screws using Allen key.

## Step - 6

Place the paper roll with rod in the paper holder



### Step - 7

Place both stainless bins in the table frame as shown in the image





You will find 4 bushes that are attached at the bottom of the legs. you can adjust this when the surface is uneven.

#### Your Sensory Table is ready for exploration.

••• Thank you for getting me home!



www.arirotoys.com 89399 92452/ help@arirotoys.com