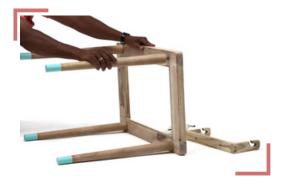

# Step - 2

Take the leg with screws and gently screw them to the table frame.

# Step - 3

Repeat the same with other legs