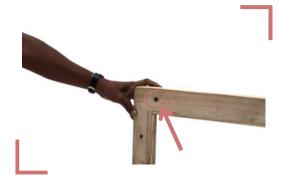

## Step - 1

In the bottom of the table frame locate the screw holes. (as shown in pic)