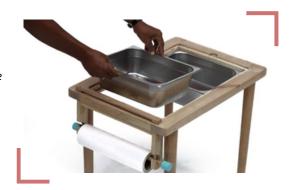

### Step - 7

Place both stainless bins in the table frame as shown in the image

You will find 4 bushes that are attached at the bottom of the legs. you can adjust this when the surface is uneven.