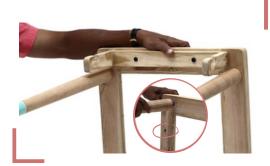

## Step - 4

Place the paper holder adjacent to the leg screw hole as shown in the circled image.

## Step - 5

Gently secure them with given two screws using Allen key.