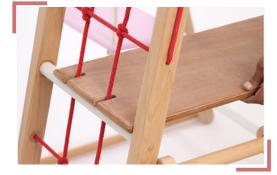

#### Step - 11

Tie the gymnastic rings on top supporter-1.

Place the wooden plank as shown in the image. Now gently tighten all the screws. DO NOT over tighten the

screws