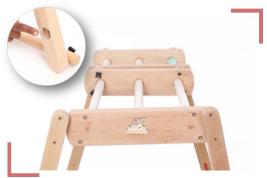

Hold the top supporter 1 (with the logo facing towards you), as shown in the picture.

Place the rope ladder on the left and step ladder on the right of the top supporter 1.