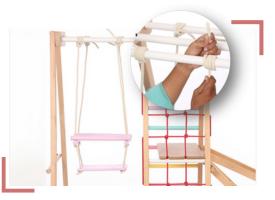

Place the slider as shown in the image.

Position the swing at the desired height and secure the knots on all four points as shown in the image.