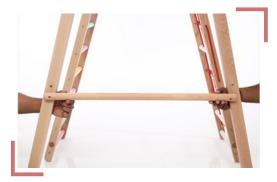

## Step - 5

Place one short support rod against the middle of the legs, as shown in the image and secure it.