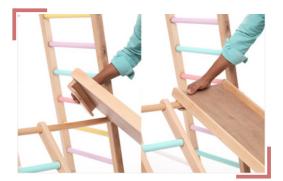

#### Step - 11

Tie the gymnastic rings on top supporter-1.

Place the wooden plank as shown in the image. Now gently tighten all the screws. DO NOT over tighten the

screws