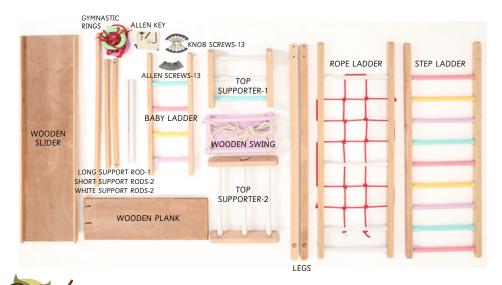

## Note

- We suggest 2 people to take charge of the assembly.
- Assembly takes 30 45 minutes.
- Involve your child in the assembly as this will give them a sense of belonging and will warm the child towards the Jungle Gym.
- Unwrap the Jungle Gym parts and place it as shown in the image for convenient assembly.
- Mildly secure the screws and knobs.
- Tighten after you complete the assembly. Don't over tighten