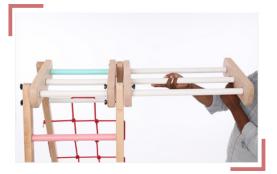

#### Step - 8

Now move to the ladder side of the gym. Place the other short support rod in the middle. Secure only one end.

Now slide the baby ladder into the rod as shown in the picture and secure the other end of the rod.