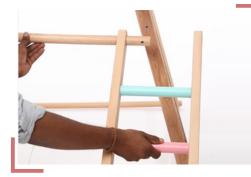

#### Step - 8

Now move to the ladder side of the gym. Place the other short support rod in the middle. Secure only one end.

Now slide the baby ladder into the rod as shown in the picture and secure the other end of the rod.