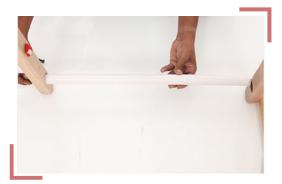

#### Step - 6

Place one long support rod at the bottom of the legs, as shown in the image and secure it.

Place one white support rod, between the legs at the bottom, in the groves provided as shown in the image.

Similarly, place the other white support rod on the opposite side and secure it.