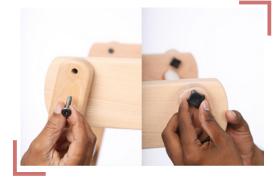

#### Step - 2

Always use knobs on one side of the gym and screws on the other. Since knobs enable you to fold the gym it is better to keep them all on one side (either left or right).

After screwing the knobs and screws the ladders will form a V, this assembly can stand by itself.