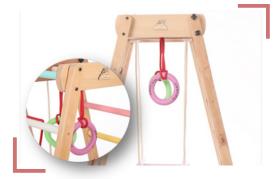

#### Step - 11

Tie the gymnastic rings on top supporter-1.

Place the wooden plank as shown in the image. Now gently tighten all the screws. DO NOT over tighten the

screws