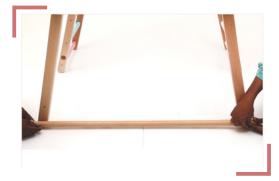

#### Step - 6

Place one long support rod at the bottom of the legs, as shown in the image and secure it.

Place one white support rod, between the legs at the bottom, in the groves provided as shown in the image.