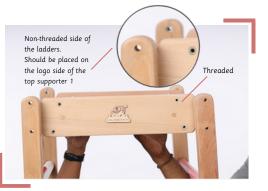

Hold the top supporter 1 (with the logo facing towards you), as shown in the picture.

Place the rope ladder on the left and step ladder on the right of the top supporter 1.

#### Step - 2

Always use knobs on one side of the gym and screws on the other. Since knobs enable you to fold the gym it is better to keep them all on one side (either left or right).

After screwing the knobs and screws the ladders will form a V, this assembly can stand by itself.