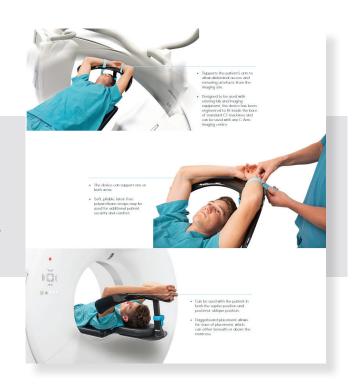

#### Drape Support

Designed to support a sterile drape over the patient, the extremely versatile Drape Support offers a wide range of imaging table placement options. With two articulating joints, it can be easily manoeuvred to suit procedural and patient requirements.

#### Overview

On each product you can navigate through the Key Features, Specifications, How to Use, an animated 3D view, clinical images, promotional content and relevant PDF downloadable content.