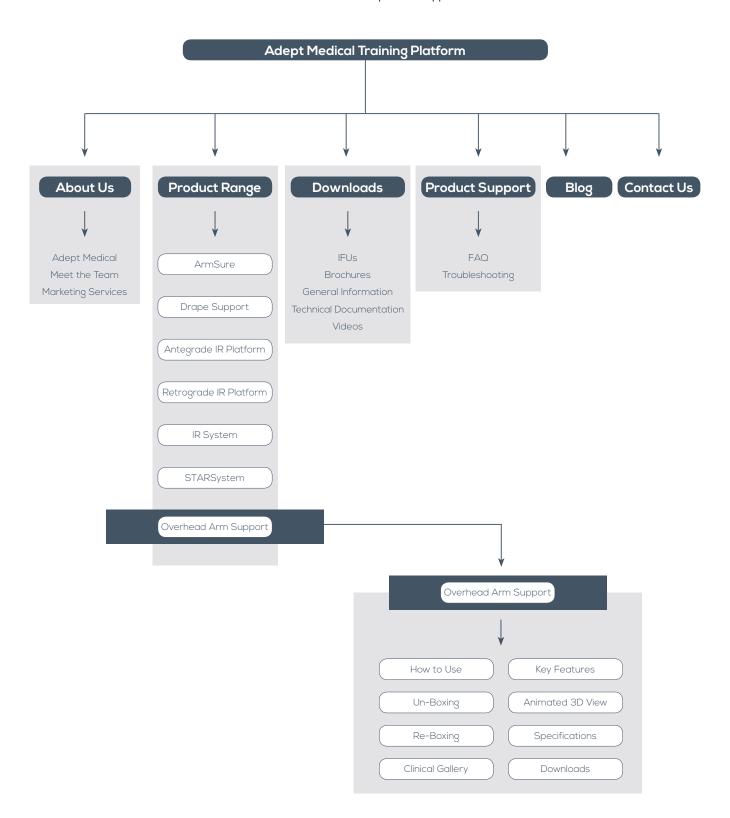

#### Information Overview

On The Training Platform, you will find relevant information about the company and its team, information on how to use the product range, related downloadable documents and product support information.

#### **PRODUCT RANGE**

#### Overview

On each product you can navigate through the Key Features, Specifications, How to Use, an animated 3D view, clinical images, promotional content and relevant PDF downloadable content.

### Learn How to Use the Product Range

Each product page provides a How to Use section where you can find detailed information including pictures, diagrams, videos and descriptions to provide steps on product usage.

#### Specifications

### Download Material

The Download section will ensure you have access to the latest updates and information. Find all of our Marketing material to assist with the sales and promotion of our product range.

### Troubleshooting

The Troubleshooting section highlights common mistakes made when setting up and using the product range and has been developed to help users troubleshoot when using the product range.