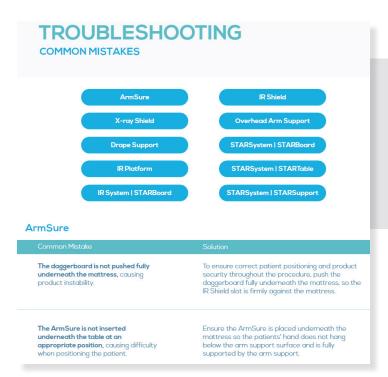

### Troubleshooting

The Troubleshooting section highlights common mistakes made when setting up and using the product range and has been developed to help users troubleshoot when using the product range.

#### Daggerboard Placement

To insert the daggerboard between the mattress and the image table surface, lift the mattress slightly and slide the daggerboard fully under the patient's head.

The daggerboard can also be inserted underneath a pillow on top of the mattress. Simply slide the daggerboard fully underneath the pillow into the correct position.