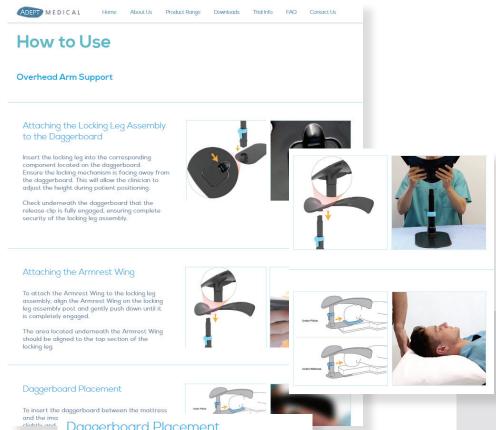

### Learn How to Use the Product Range

Each product page provides a How to Use section where you can find detailed information including pictures, diagrams, videos and descriptions to provide steps on product usage.

The How to Use section provides key information on important processes related to our product range, including assembly, placement and patient positioning.

Videos, images and diagrams illustrate the best way to use the product.

#### Daggerboard Placement

To insert the daggerboard between the mattress and the image table surface, lift the mattress slightly and slide the daggerboard fully under the patient's head.

The daggerboard can also be inserted underneath a pillow on top of the mattress. Simply slide the daggerboard fully underneath the pillow into the correct position.