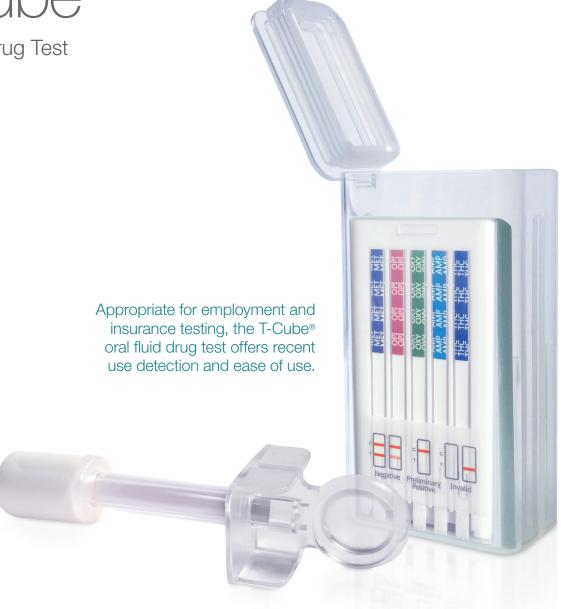

Fast and convenient oral fluid drug detection for employment and insurance testing.

T-Cube®

Oral Fluid Drug Test

For in vitro diagnostic use. For use in employment and insurance testing. With numerous oral fluid drug test devices on the market, it is important that you select the one best suited for your particular setting and needs. The **T-Cube**<sup>®</sup> oral fluid drug test is intended for employment and insurance testing, and offers fast and convenient oral fluid detection for multiple drugs assays. Oral fluid drug screening simplifies collection processes and protects against specimen tampering—allowing you to make informed decisions about substance abuse.

- 6-10 drug configurations available for a fully customized oral fluid testing program
- Saliva saturation indicator ensures sufficient specimen volume is collected
- Eliminates need for gender-specific observation and limits adulteration and tampering
- Drug test results in 5 minutes