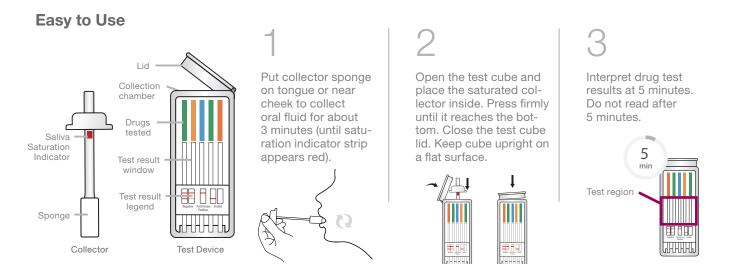

PRODUCT PROCEDURE NOTE: Refer to product insert for complete instructions, limitations, and warnings. For in vitro diagnostic use. For use in employment and insurance testing. The assay provides a qualitative, preliminary test result. A more specific analytical method must be used in order to obtain a confirmed result. Gas chromatography-mass spectrometry (GC-MS) or liquid chromatography-tandem mass spectrometry (LC-MS/MS) are preferred confirmatory methods. Professional judgment should be applied to any drug test result, particularly when preliminary results are positive.