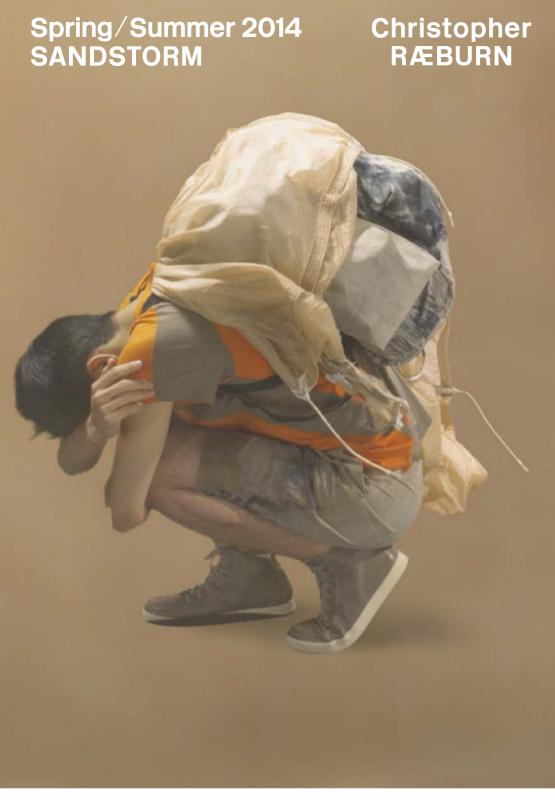

For Spring / Summer 2014 Christopher Ræburn explores his ongoing notion of protection, inspired by the stoic men of World War Two's Long Range Desert Group. A reconnaissance and raiding unit, the LRDG experienced the extreme contrasts of the desert environment by day and at night. Drawing from elements of their surprisingly broad desert uniform, Ræburn has created a modern and suitably functional collection.

The unexpected variety of garments in the LRDG's uniform is reflected in the collection, as Ræburn complements his signature outerwear with developments in summer attire and a maturing tailored offering.