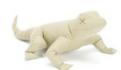

A highlight in the tailored range is also the gabardine Mac, available in a desert lizard print. Each seasonal collection includes an element of humour and the gentle desert lizard receives not only the honour of being this season's animal mascot, it is also incorporated into an original print subtly applied to the Mac, as well as a Harrington, Bomber and Suit Jacket.