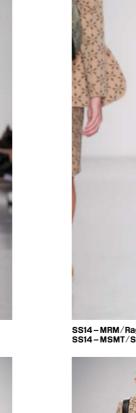

A highlight in the tailored range is also the gabardine Mac, available in a desert lizard print. Each seasonal collection includes an element of humour and the gentle desert lizard receives not only the honour of being this season's animal mascot, it is also incorporated into an original print subtly applied to the Mac, as well as a Harrington, Bomber and Suit Jacket.