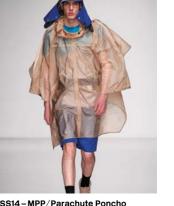

The seasonal and celebrated REMADE range re-appropriates surplus military fabrics and this season the fabric of choice is a camouflage bivouac sheet mixed with 1950's original rubberised cotton. This waterproof material is used for the Remade Bomber and Field Jacket with a draw cord waist. Sand-coloured military parachutes are also re-appropriated alongside an army mesh, in camo or vivid mint, to construct pieces including a Reversible Jacket, Parashirt and Double-Breasted Suit Jacket.