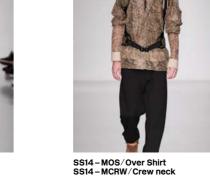

The seasonal and celebrated REMADE range re-appropriates surplus military fabrics and this season the fabric of choice is a camouflage bivouac sheet mixed with 1950's original rubberised cotton. This waterproof material is used for the Remade Bomber and Field Jacket with a draw cord waist. Sand-coloured military parachutes are also re-appropriated alongside an army mesh, in camo or vivid mint, to construct pieces including a Reversible Jacket, Parashirt and Double-Breasted Suit Jacket.