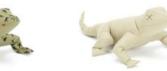

A highlight in the tailored range is also the gabardine Mac, available in a desert lizard print. Each seasonal collection includes an element of humour and the gentle desert lizard receives not only the honour of being this season's animal mascot, it is also incorporated into an original print subtly applied to the Mac, as well as a Harrington, Bomber and Suit Jacket.