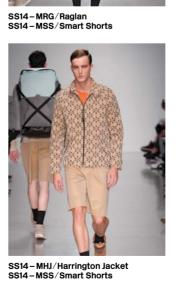

2014

Summer

Spring

STORM

SAND

Season on season Ræburn's originality is driven by the research, sourcing, development and utilisation of textiles, old or new. Innovation is in abundance this season, including the introduction of schoeller, a fourway stretch fabric printed with a stark interpretation of satellite imagery of the desert. Applied to a range of garments including a classic Bomber, Suit Jacket and Short, the result is an entirely unique print on each garment.