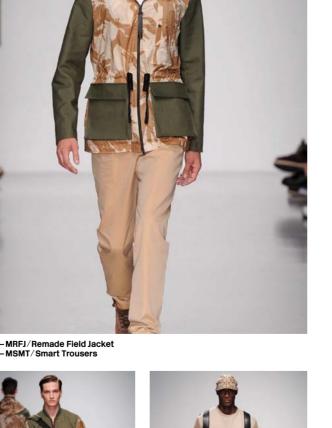

The seasonal and celebrated REMADE range re-appropriates surplus military fabrics and this season the fabric of choice is a camouflage bivouac sheet mixed with 1950's original rubberised cotton. This waterproof material is used for the Remade Bomber and Field Jacket with a draw cord waist. Sand-coloured military parachutes are also re-appropriated alongside an army mesh, in camo or vivid mint, to construct pieces including a Reversible Jacket, Parashirt and Double-Breasted Suit Jacket.