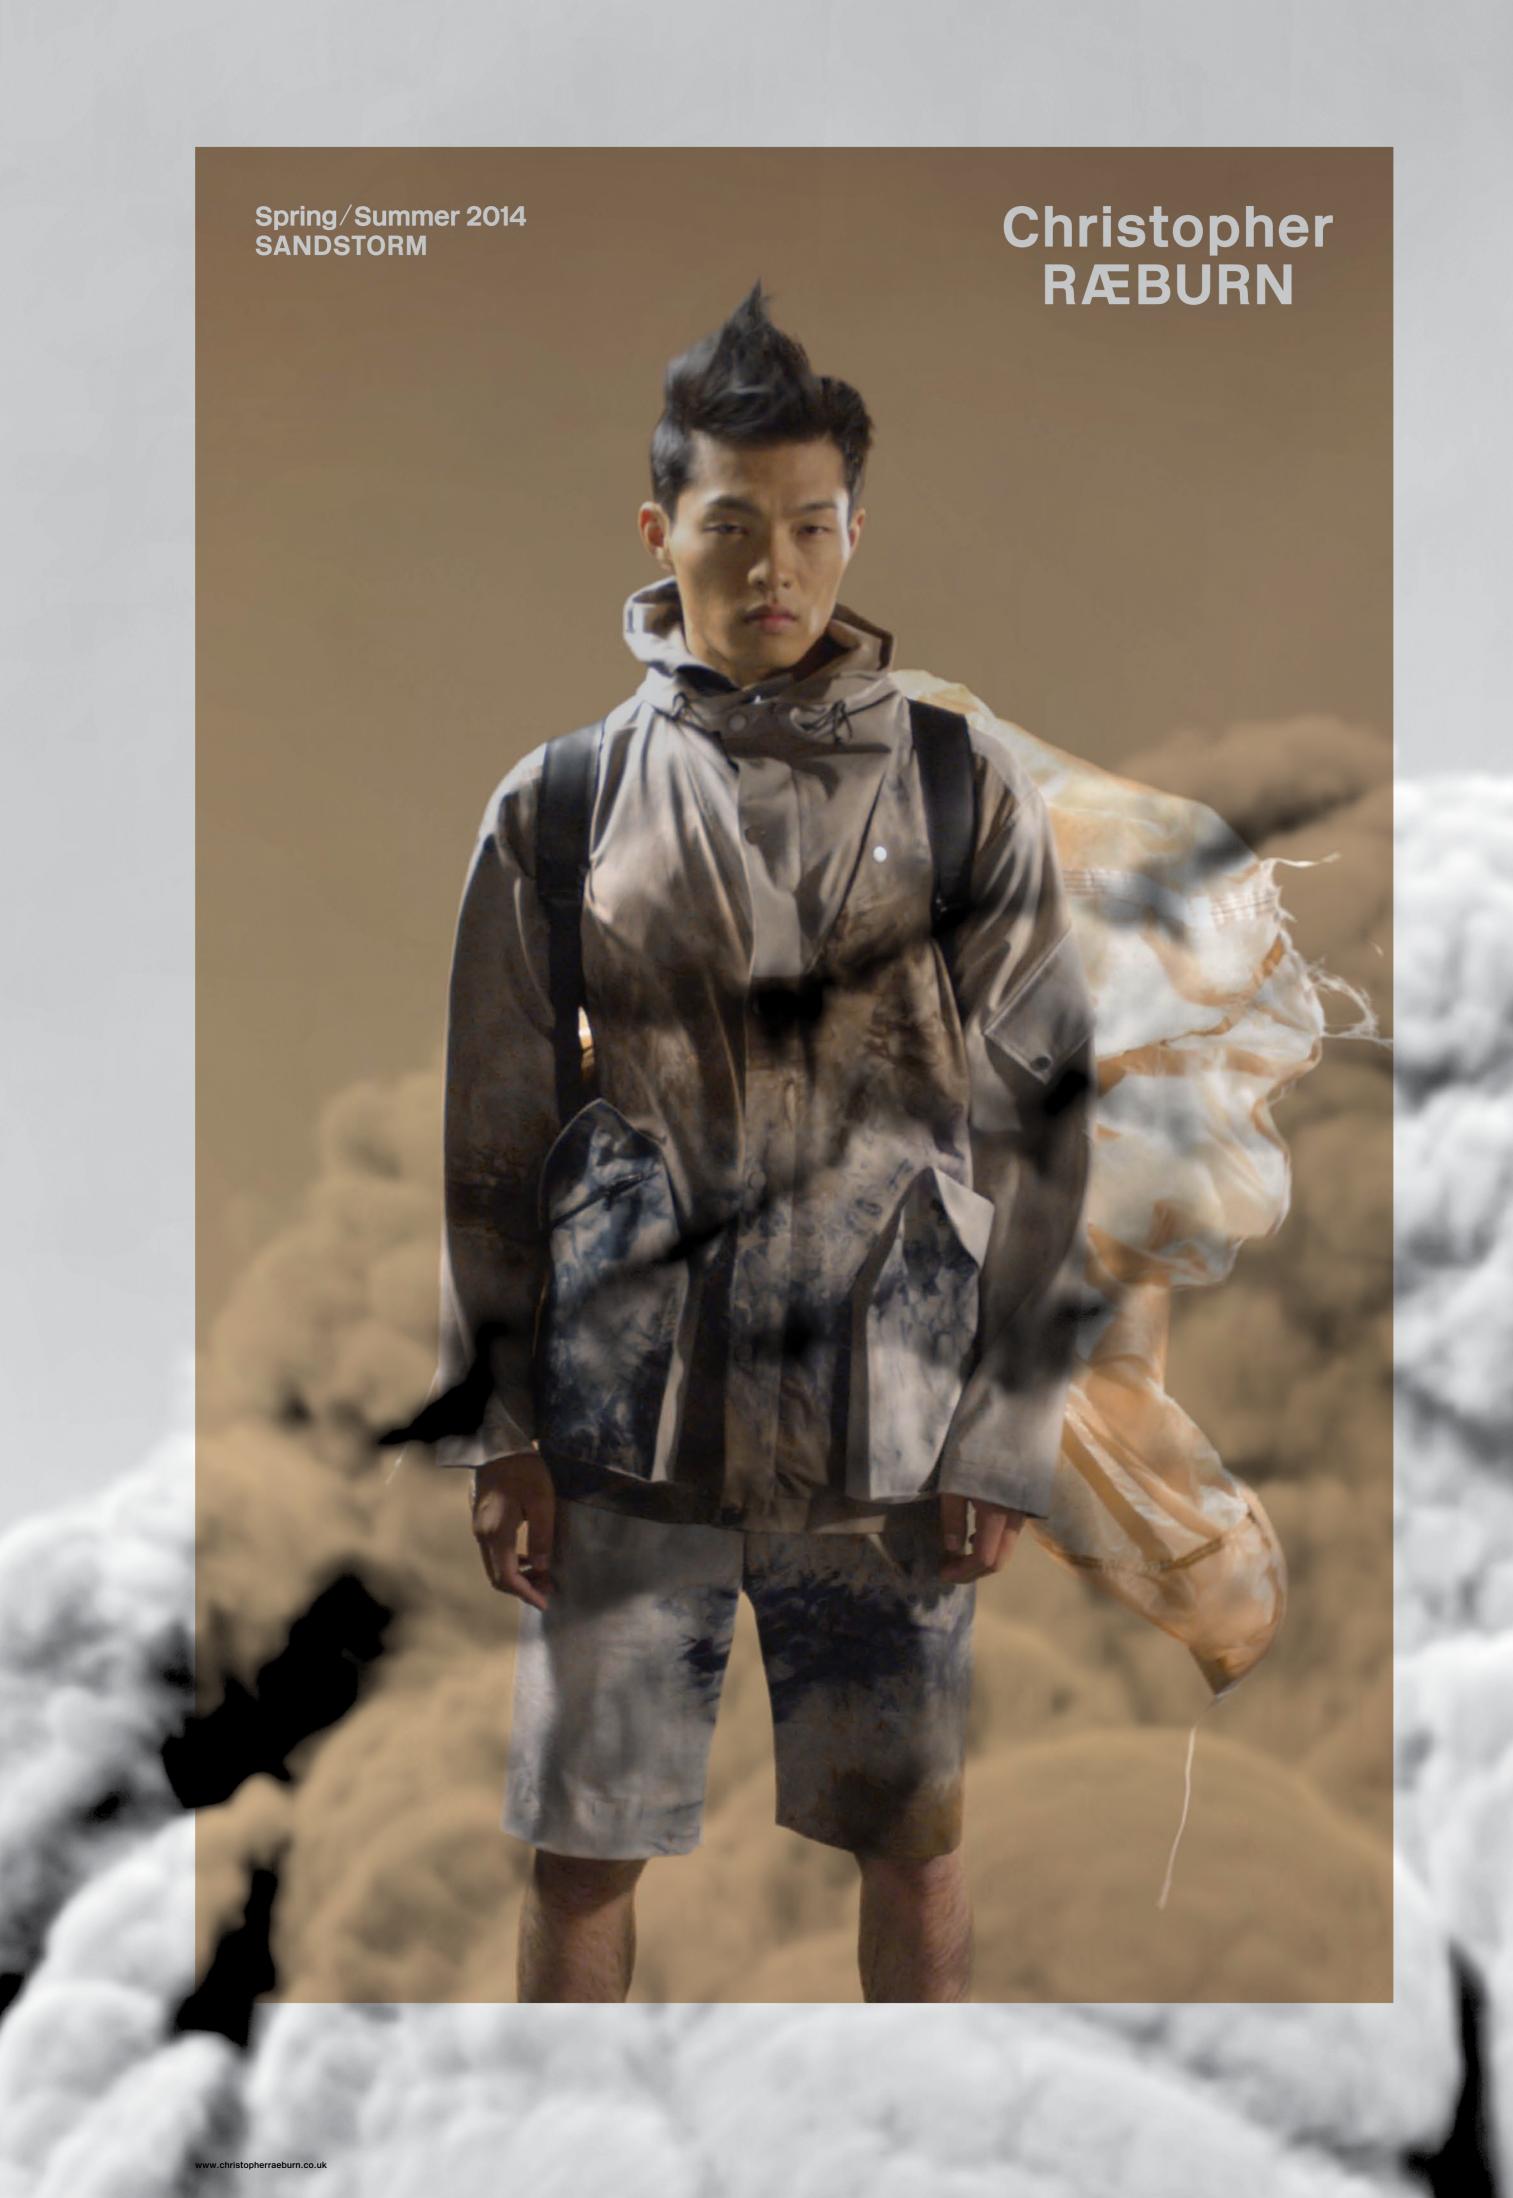

For Spring / Summer 2014 Christopher Ræburn explores his ongoing notion of protection, inspired by the stoic men of World War Two's Long Range Desert Group. A reconnaissance and raiding unit, the LRDG experienced the extreme contrasts of the desert environment by day and at night. Drawing from elements of their surprisingly broad desert uniform, Ræburn has created a modern and suitably functional collection.

2014

Summer

Spring

STORM

SAND

Season on season Ræburn's originality is driven by the research, sourcing, development and utilisation of textiles, old or new. Innovation is in abundance this season, including the introduction of schoeller, a fourway stretch fabric printed with a stark interpretation of satellite imagery of the desert. Applied to a range of garments including a classic Bomber, Suit Jacket and Short, the result is an entirely unique print on each garment.