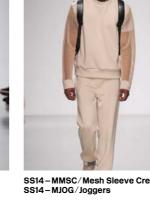

The adaptability of Merino wool is capitalised on as part of Cool Wool, the natural temperature regulation properties of this sustainable fibre appropriated for several lightweight seasonal staples including a Longsleeve Hoody and Sunburst Tee.