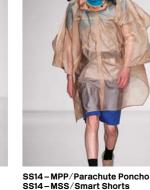

The seasonal and celebrated REMADE range re-appropriates surplus military fabrics and this season the fabric of choice is a camouflage bivouac sheet mixed with 1950's original rubberised cotton. This waterproof material is used for the Remade Bomber and Field Jacket with a draw cord waist. Sand-coloured military parachutes are also re-appropriated alongside an army mesh, in camo or vivid mint, to construct pieces including a Reversible Jacket, Parashirt and Double-Breasted Suit Jacket.

SS14-MMAC/Mac

SS14-MCT/Casual Trousers SS14-MSS/Smart Shorts

SS14-MPOJ/Pop Jacket

SS14 - MMT/Mesh T-Shirt SS14 - MSS/Smart Shorts

SS14 - MMS/Mesh Crew SS14 - MSS/Smart Shorts