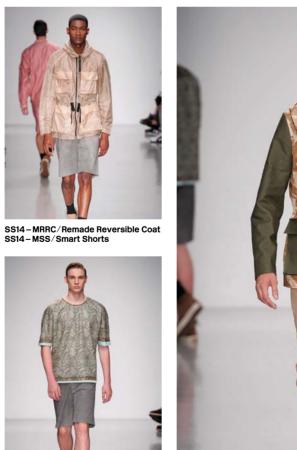

The seasonal and celebrated REMADE range re-appropriates surplus military fabrics and this season the fabric of choice is a camouflage bivouac sheet mixed with 1950's original rubberised cotton. This waterproof material is used for the Remade Bomber and Field Jacket with a draw cord waist. Sand-coloured military parachutes are also re-appropriated alongside an army mesh, in camo or vivid mint, to construct pieces including a Reversible Jacket, Parashirt and Double-Breasted Suit Jacket.