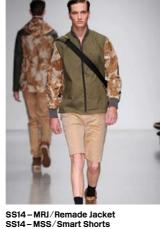

The seasonal and celebrated REMADE range re-appropriates surplus military fabrics and this season the fabric of choice is a camouflage bivouac sheet mixed with 1950's original rubberised cotton. This waterproof material is used for the Remade Bomber and Field Jacket with a draw cord waist. Sand-coloured military parachutes are also re-appropriated alongside an army mesh, in camo or vivid mint, to construct pieces including a Reversible Jacket, Parashirt and Double-Breasted Suit Jacket.

SS14-MMAC/Mac

SS14-MCT/Casual Trousers SS14-MSS/Smart Shorts

SS14-MPOJ/Pop Jacket

SS14 - MMT/Mesh T-Shirt SS14 - MSS/Smart Shorts

SS14 - MMS/Mesh Crew SS14 - MSS/Smart Shorts