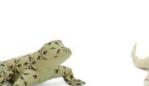

A highlight in the tailored range is also the gabardine Mac, available in a desert lizard print. Each seasonal collection includes an element of humour and the gentle desert lizard receives not only the honour of being this season's animal mascot, it is also incorporated into an original print subtly applied to the Mac, as well as a Harrington, Bomber and Suit Jacket.