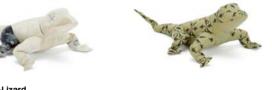

A highlight in the tailored range is also the gabardine Mac, available in a desert lizard print. Each seasonal collection includes an element of humour and the gentle desert lizard receives not only the honour of being this season's animal mascot, it is also incorporated into an original print subtly applied to the Mac, as well as a Harrington, Bomber and Suit Jacket.