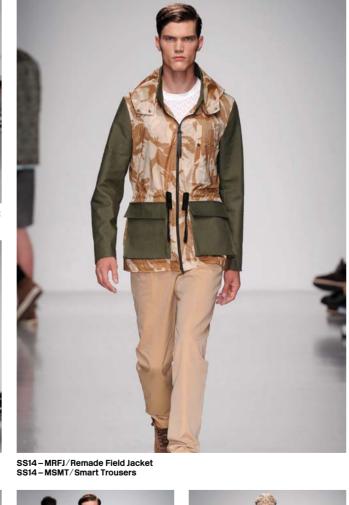

The seasonal and celebrated REMADE range re-appropriates surplus military fabrics and this season the fabric of choice is a camouflage bivouac sheet mixed with 1950's original rubberised cotton. This waterproof material is used for the Remade Bomber and Field Jacket with a draw cord waist. Sand-coloured military parachutes are also re-appropriated alongside an army mesh, in camo or vivid mint, to construct pieces including a Reversible Jacket, Parashirt and Double-Breasted Suit Jacket.