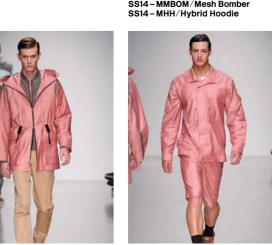

2014

Summer

Spring

STORM

SAND

Season on season Ræburn's originality is driven by the research, sourcing, development and utilisation of textiles, old or new. Innovation is in abundance this season, including the introduction of schoeller, a fourway stretch fabric printed with a stark interpretation of satellite imagery of the desert. Applied to a range of garments including a classic Bomber, Suit Jacket and Short, the result is an entirely unique print on each garment.