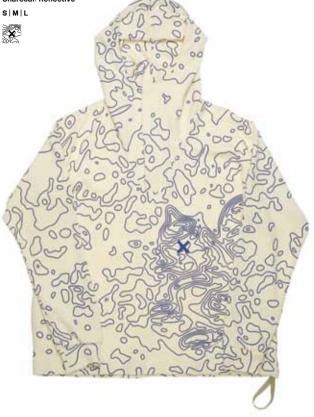

The women's offering includes the Windcheater and a Dipped Back Anorak, as well as the Cross Back Jacket, featuring an intelligent drawstring technique to shape both waist and sleeves.

JERSEY — A fresh addition to Ræburn's collection, the 'Jersey' range offers accessible everyday garments. A new signature, the topography-inspired Squirrel printed pieces are made from 100 % organic cotton jersey, available as both the Squirrel Print Pullover for men and the Long Pullover for women.

Squirrel

For information on booking appointments to view the collection, please contact: sales@christopherraeburn.co.uk or phone +44 (0) 20 8525 0687

For more information or media enquiries please contact: Hugh Gallagher Exposure, EDIT Account Manager hugh.gallagher@exposure.net +44 (0) 20 7907 7145