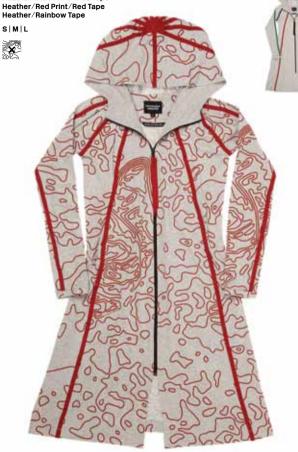

#### Womenswear Collection

Rainbow/Grey Tape Red/Red Tape Blue/Blue Tape Yellow/Yellow Tape Watermelon/Red Tape Green/Green Tape Black/Black Tape Flouro/Grey Tape

Heather/Blue Print/Blue Tape Heather/Red Print/Red Tape Heather/Rainbow Tape