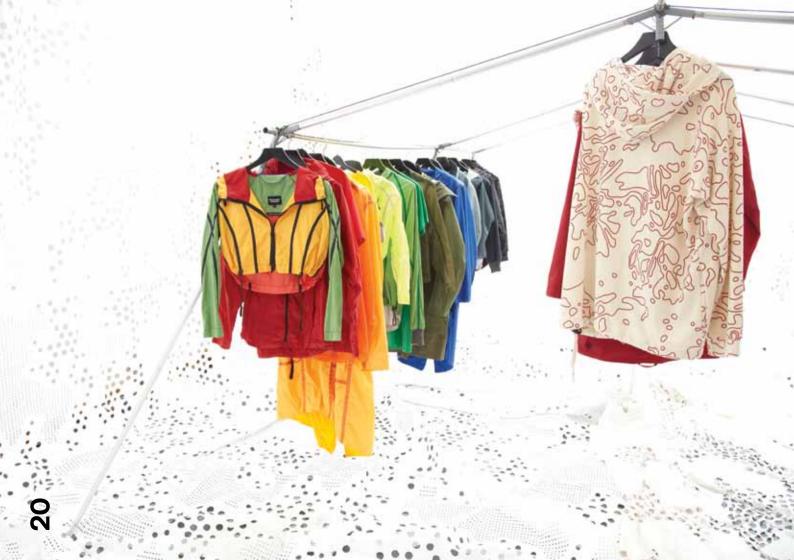

LIGHTWEIGHT — A brilliantly vibrant range for Spring/Summer, 'Lightweight' includes parkas and hoodies each featuring integrated bags for easy compaction, perfect for simple handling and indecisive conditions.

The range features garments produced in both reconstructed parachute fabric, such as the Para-Suit Jacket for men and Para-Suit Gilet for women, as well as showerproof Skylon pieces such as the signature men's Parka and Hoodie.

The women's offering includes the Windcheater and a Dipped Back Anorak, as well as the Cross Back Jacket, featuring an intelligent drawstring technique to shape both waist and sleeves.

JERSEY — A fresh addition to Ræburn's collection, the 'Jersey' range offers accessible everyday garments. A new signature, the topography-inspired Squirrel printed pieces are made from 100 % organic cotton jersey, available as both the Squirrel Print Pullover for men and the Long Pullover for women.

ထ

Constructed from light British made jersey are the Hoodie Dresses, Reversible Hoodies and men's Jackets. The new T-Shirt Dresses and men's Tees feature concealed front and back pockets, each crafted in association with Earth Positive to ensure sustainable and efficient production.