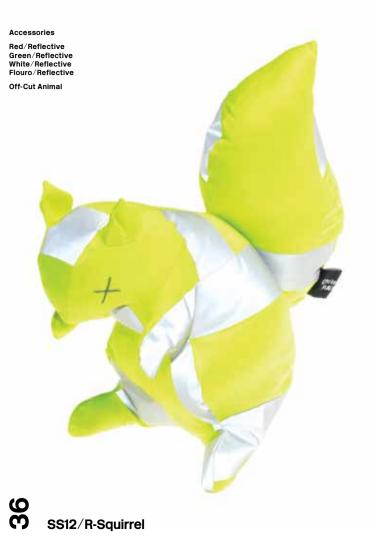

'Remade' hosts this season's animal of choice, a reflective Squirrel remade from high visibility vests.

BRITISH — Continuing his commitment to British industry and textiles, this season Ræburn has partnered with Halley Stevenson, a waxed waterproof fabric mill in Dundee, Scotland.

Squirrel

For information on booking appointments to view the collection, please contact: sales@christopherraeburn.co.uk or phone +44 (0) 20 8525 0687

For more information or media enquiries please contact: Hugh Gallagher Exposure, EDIT Account Manager hugh.gallagher@exposure.net +44 (0) 20 7907 7145