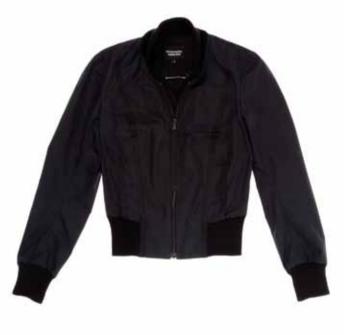

Every 'Remade' garment is strictly limited to 50 pieces worldwide, the range includes a

men's Swiss Pac-Away Jacket, a self-containable piece that compacts into an integrated bag for simple handling. Complemented by the women's Swiss Bomber with jersey lining, both styles are crafted from original 1950s Swiss military macs.