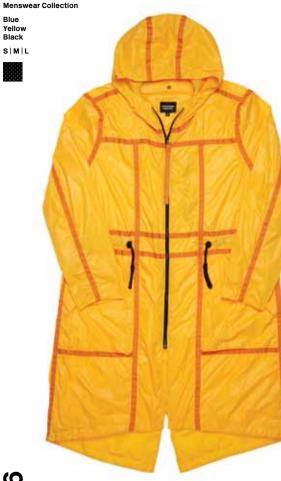

S|M|L

**Menswear Collection** 

A

22

A → SS12-MPOM/Pop Out Mac B → SS12-MPOM/Pop Out Mac Inner

в

Menswear Collection

Grey/Grosgrain zip