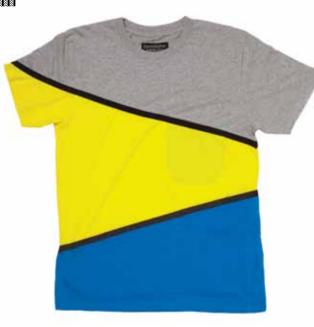

ထ

Constructed from light British made jersey are the Hoodie Dresses, Reversible Hoodies and men's Jackets. The new T-Shirt Dresses and men's Tees feature concealed front and back pockets, each crafted in association with Earth Positive to ensure sustainable and efficient production.