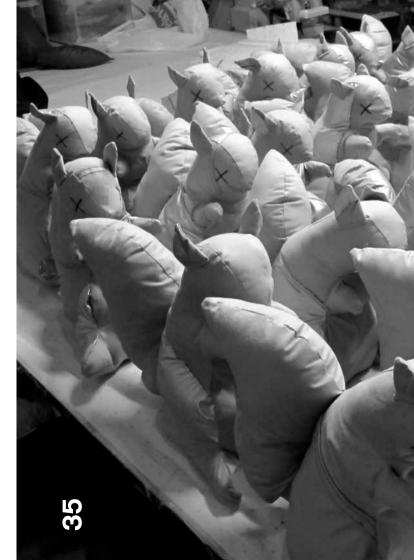

'Remade' hosts this season's animal of choice, a reflective Squirrel remade from high visibility vests.

BRITISH — Continuing his commitment to British industry and textiles, this season Ræburn has partnered with Halley Stevenson, a waxed waterproof fabric mill in Dundee, Scotland.

Squirrel

For information on booking appointments to view the collection, please contact: sales@christopherraeburn.co.uk or phone +44 (0) 20 8525 0687

For more information or media enquiries please contact: Hugh Gallagher Exposure, EDIT Account Manager hugh.gallagher@exposure.net +44 (0) 20 7907 7145