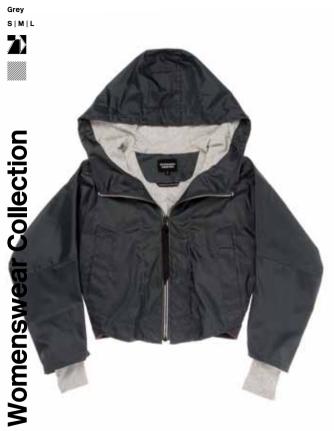

SIMIL

Blue/Charcoal Grey Navy/Charcoal Grey Red/Charcoal Grey Green/Charcoal Grey Black/Charcoal Grey Black/Black

S|M|L

#### Womenswear Collection

Blue/Charcoal Grey Navy/Charcoal Grey Red/Charcoal Grey Green/Charcoal Grey Black/Charcoal Grey Black/Black

s|м|L

 $\mathbf{O}$ 

Spring/Summer 2012 marks an evolution for Christopher Ræburn. An adventurous development, his signature men's and women's outerwear styles are complemented by a newly broadened collection of ready-towear apparel.

Every 'Remade' garment is strictly limited to 50 pieces worldwide, the range includes a

men's Swiss Pac-Away Jacket, a self-containable piece that compacts into an integrated bag for simple handling. Complemented by the women's Swiss Bomber with jersey lining, both styles are crafted from original 1950s Swiss military macs.