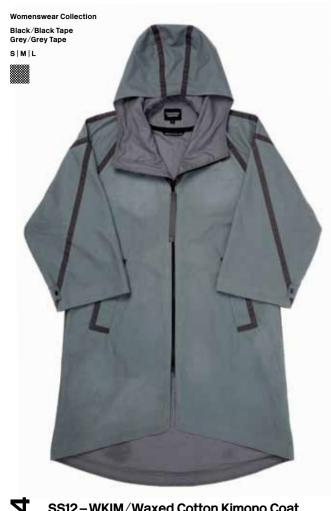

A key transitional range, the 'British' offering includes a compactable Wax Cotton Jacket for men (with instructions) and a Wax Cotton Kimono Coat for women. Wax Cotton Bomber jackets provide a bridge into Summer, the women's style a revisit to last season's popular Parallel Bomber jacket.