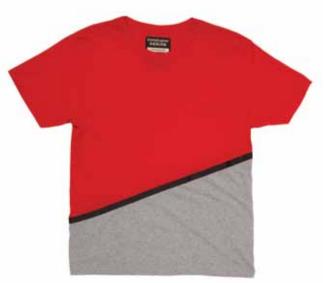

ထ

Constructed from light British made jersey are the Hoodie Dresses, Reversible Hoodies and men's Jackets. The new T-Shirt Dresses and men's Tees feature concealed front and back pockets, each crafted in association with Earth Positive to ensure sustainable and efficient production.