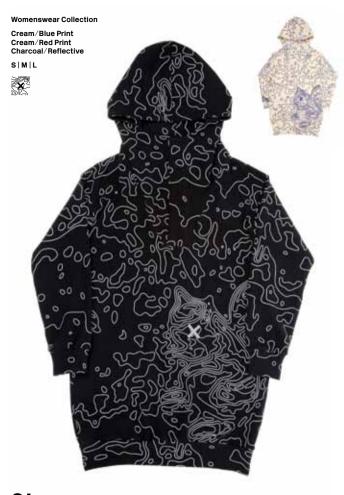

# Menswear Collection

Craem/Blue Print Craem/Red Print Charcoal/Reflective

Red/Taupe Tape Blue/Mélange Grey Yellow/Mélange Grey Red/Mélange Grey Green/Mélange Grey Black/Mélange Grey

SMIL

Menswear Collection