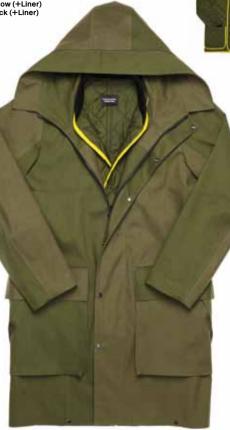

S|M|L

**Menswear Collection** 

A

22

A → SS12-MPOM/Pop Out Mac B → SS12-MPOM/Pop Out Mac Inner

в

Menswear Collection

Grey/Grosgrain zip