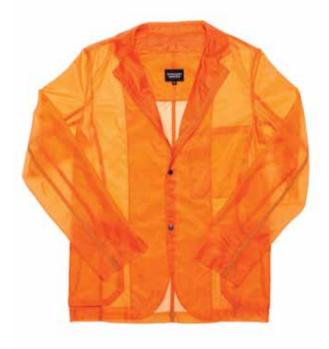

# Menswear Collection

Craem/Blue Print Craem/Red Print Charcoal/Reflective

Red/Taupe Tape Blue/Mélange Grey Yellow/Mélange Grey Red/Mélange Grey Green/Mélange Grey Black/Mélange Grey

SMIL

Menswear Collection