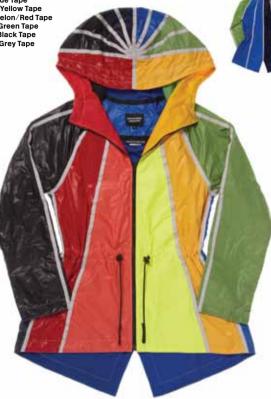

Womenswear Collection

Black/Black Tape Orange/Orange Tape Olive/Olive Tape

S|M|L

#

Rainbow/Grey Tape Red/Red Tape Blue/Blue Tape Yellow/Yellow Tape Watermelon/Red Tape Green/Green Tape Black/Black Tape Flouro/Grey Tape

Red/Red Tape Blue/Blue Tape Yellow/Yellow Tape Watermelon/Red Tape Green/Green Tape Black/Black Tape Flouro/Grey Tape

S|M|L