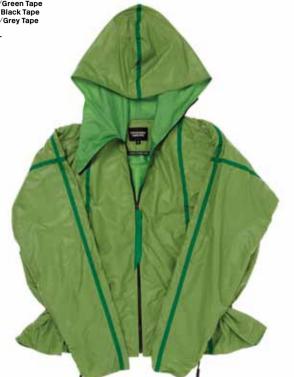

Womenswear Collection

Black/Black Tape Orange/Orange Tape Olive/Olive Tape

S|M|L

#

Rainbow/Grey Tape Red/Red Tape Blue/Blue Tape Yellow/Yellow Tape Watermelon/Red Tape Green/Green Tape Black/Black Tape Flouro/Grey Tape

Red/Red Tape Blue/Blue Tape Yellow/Yellow Tape Watermelon/Red Tape Green/Green Tape Black/Black Tape Flouro/Grey Tape

S|M|L