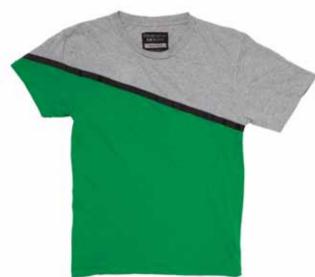

ထ

Constructed from light British made jersey are the Hoodie Dresses, Reversible Hoodies and men's Jackets. The new T-Shirt Dresses and men's Tees feature concealed front and back pockets, each crafted in association with Earth Positive to ensure sustainable and efficient production.