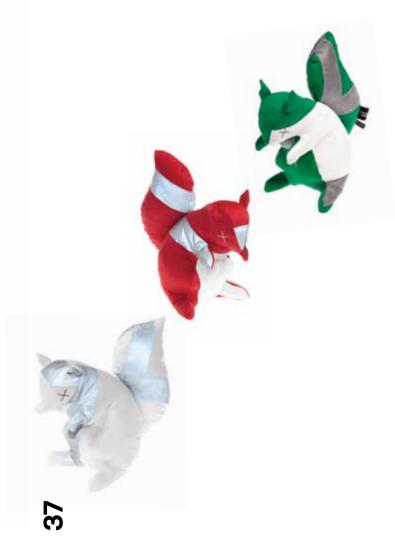

'Remade' hosts this season's animal of choice, a reflective Squirrel remade from high visibility vests.

BRITISH — Continuing his commitment to British industry and textiles, this season Ræburn has partnered with Halley Stevenson, a waxed waterproof fabric mill in Dundee, Scotland.

Squirrel

For information on booking appointments to view the collection, please contact: sales@christopherraeburn.co.uk or phone +44 (0) 20 8525 0687

For more information or media enquiries please contact: Hugh Gallagher Exposure, EDIT Account Manager hugh.gallagher@exposure.net +44 (0) 20 7907 7145