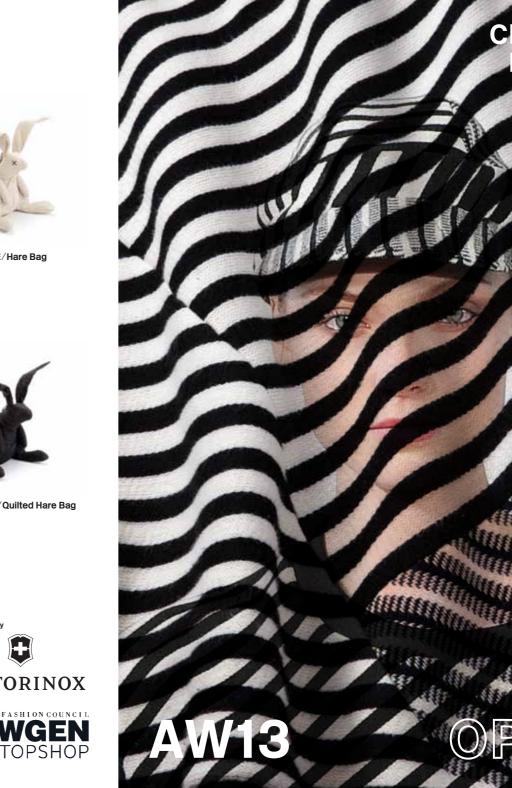

"Autumn / Winter is rooted in experimentation with colour and fabric", says Christopher Ræburn. "Our approach to style, provenance and function has evolved into a practical and feminine collection".

**Entitled 'Optics', the collection** draws inspiration from the Maunsell Sea Forts — WWII naval defenses off the coast of England — the stark contrast between vivid naval colours and disruptive fort textures running throughout the collection. The atmosphere at the Autumn / Winter presentation echoes this setting, an original audio soundtrack developed on location from reverberating ocean sounds.

Ræburn's talent for sourcing, designing and creating the most pioneering of fabrics is more evident than ever.

a unique felted wool fabric, a natural and are now offered in a variety move forward on Spring's laminated of iridescent colourways. lace. Pieces become rain resistant with the addition of Teflon — another The accessory offering also illustration of the Ræburn signature of blending the practical with the original. Wool highlights include the Military Blouson, inspired by a 1950's bags feature this season's 'water battle dress jacket, which has been given a contemporary vision with its box shape and fluoro trim.