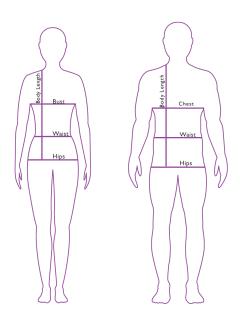

## **Bust/Chest**

Place measuring tape under armpits and extend the tape around the broadest section of your chest.

Hips
Stand with your feet 2-4 inches apart and measure around the fullest part of your hips.

#### Waist

Place tape around your natural waist line.

## **Body Length**

Hold the measuring tape at the highest point on your shoulder and drop it down to your lower back.